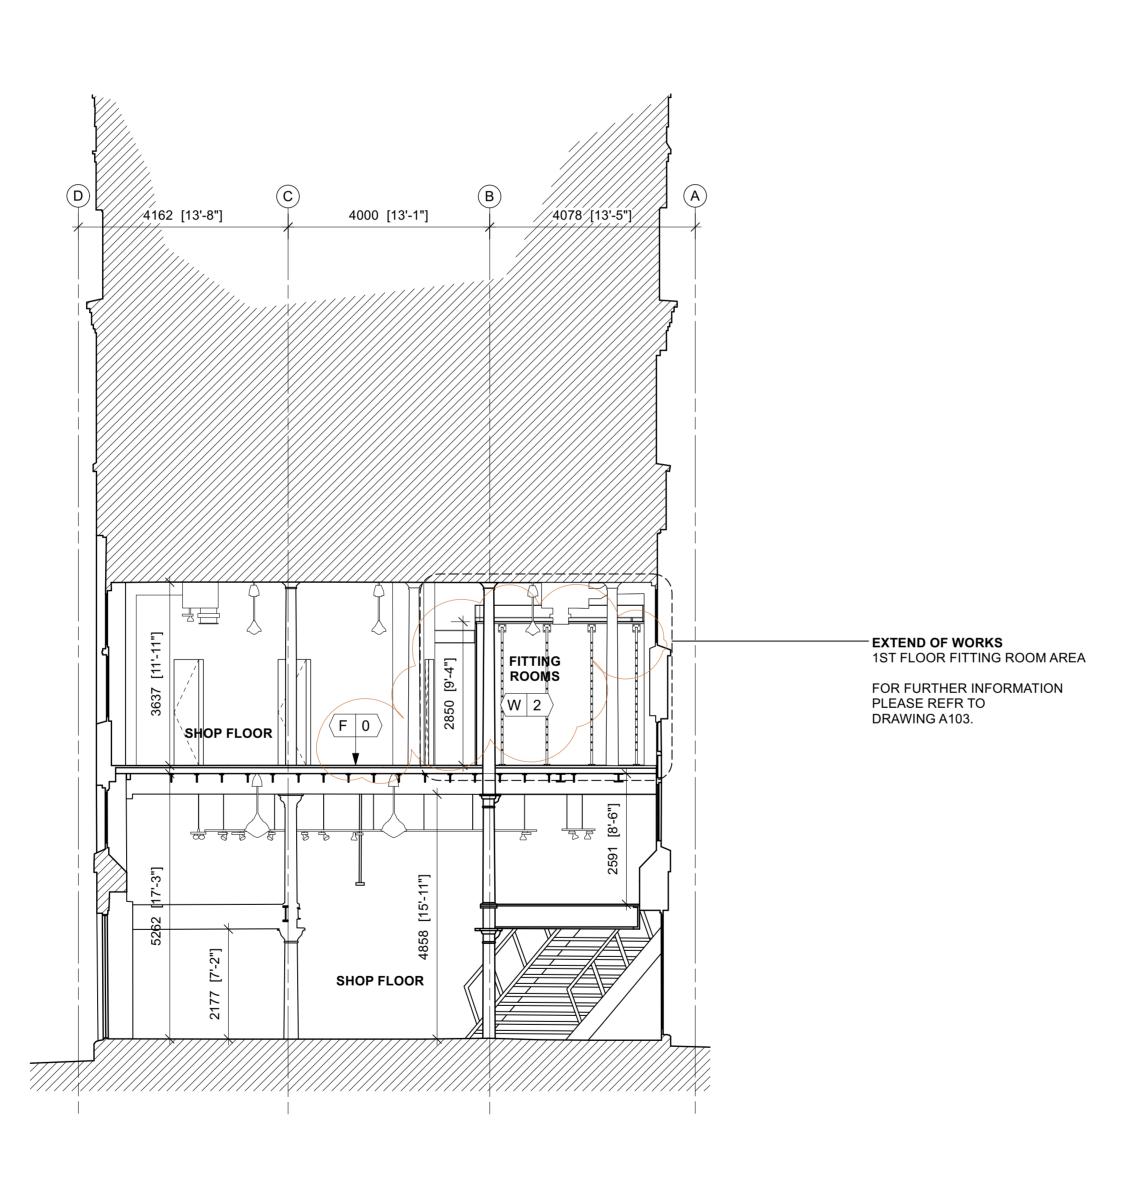

## FLOOR FINISHES

F-0 EXISTING TO REMAIN. REPAIR WHERE NECESSARY.

## WALL FINISHES

W-2 12.5MM PAINTED GYPROC WALLBOARD (WHITE).

**PROPOSED SECTION B-B** A401 SCALE 1:75 @ A1

SHARED SPACE.

OUTSIDE OF DEMISE AREA.

Figured dimensions shall be taken in preference to scaled dimensions and any discrepancies or errors are to be referred to the Designer. Contractors, sub-contractors and suppliers must verify all dimensions on site before commencing work or making any fabrication drawings. @ Copyright