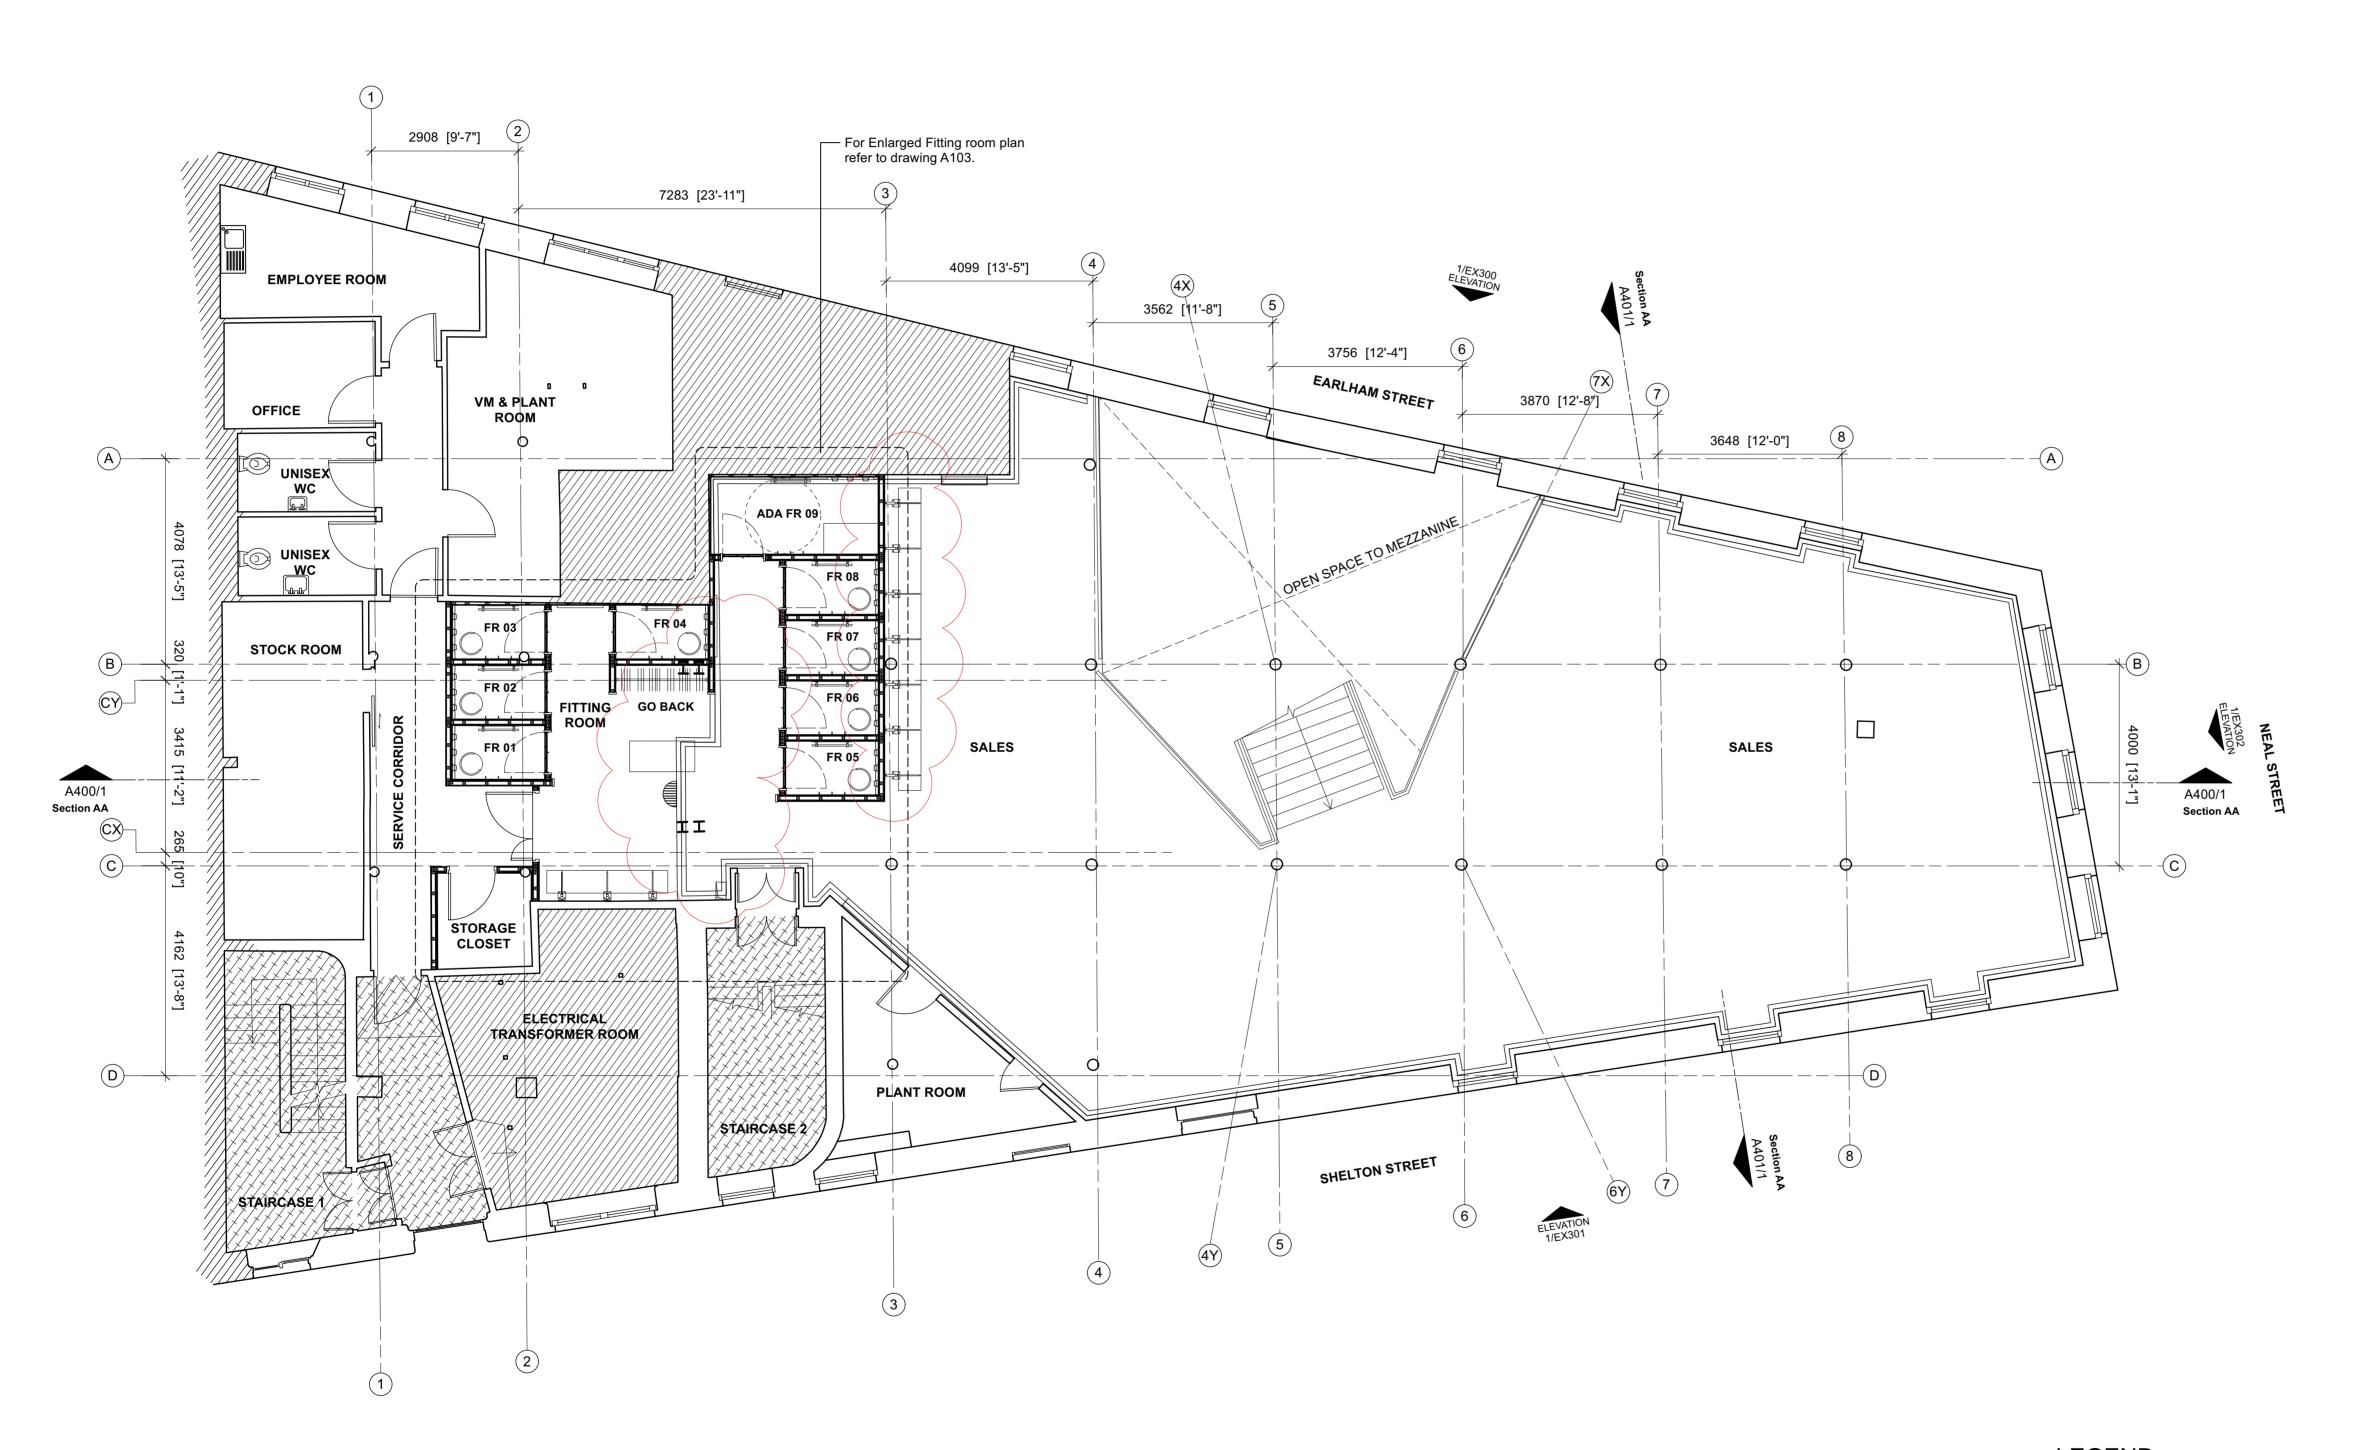

1 FIRST FLOOR PLAN

A102 SCALE 1:75 @ A1

|          | esici    |
|----------|----------|
| Studio 1 | Studio 2 |

Studio 1
31 Main Street, Kilby
Leicestershire, UK, LE18 3TD

W www.apt-design.co.uk

Studio 2
2nd Floor, 22 Conduit Street
London, UK, W1S 2XR

## URBAN OUTFITTERS

42-56 SEVEN DIALS EARLHAM STREET LONDON WC2H 9LJ

CONSULTANT:

DRAWN BY:

AB

06.09.2024

**REVISION**:

A FLOORING CHANGED ZR 06/09/24

B COMMENTS FROM COUNCIL 16/09/24

SHEET TITLE :
PROPOSED FIRST

**FLOOR PLAN** 

SHEET NO.:

A102

Figured dimensions shall be taken in preference to scaled dimensions and any discrepancies errors are to be referred to the Designer. Contractors, sub-contractors and suppliers must verify dimensions on site before commencing work or making any fabrication drawings. @ Copyrig