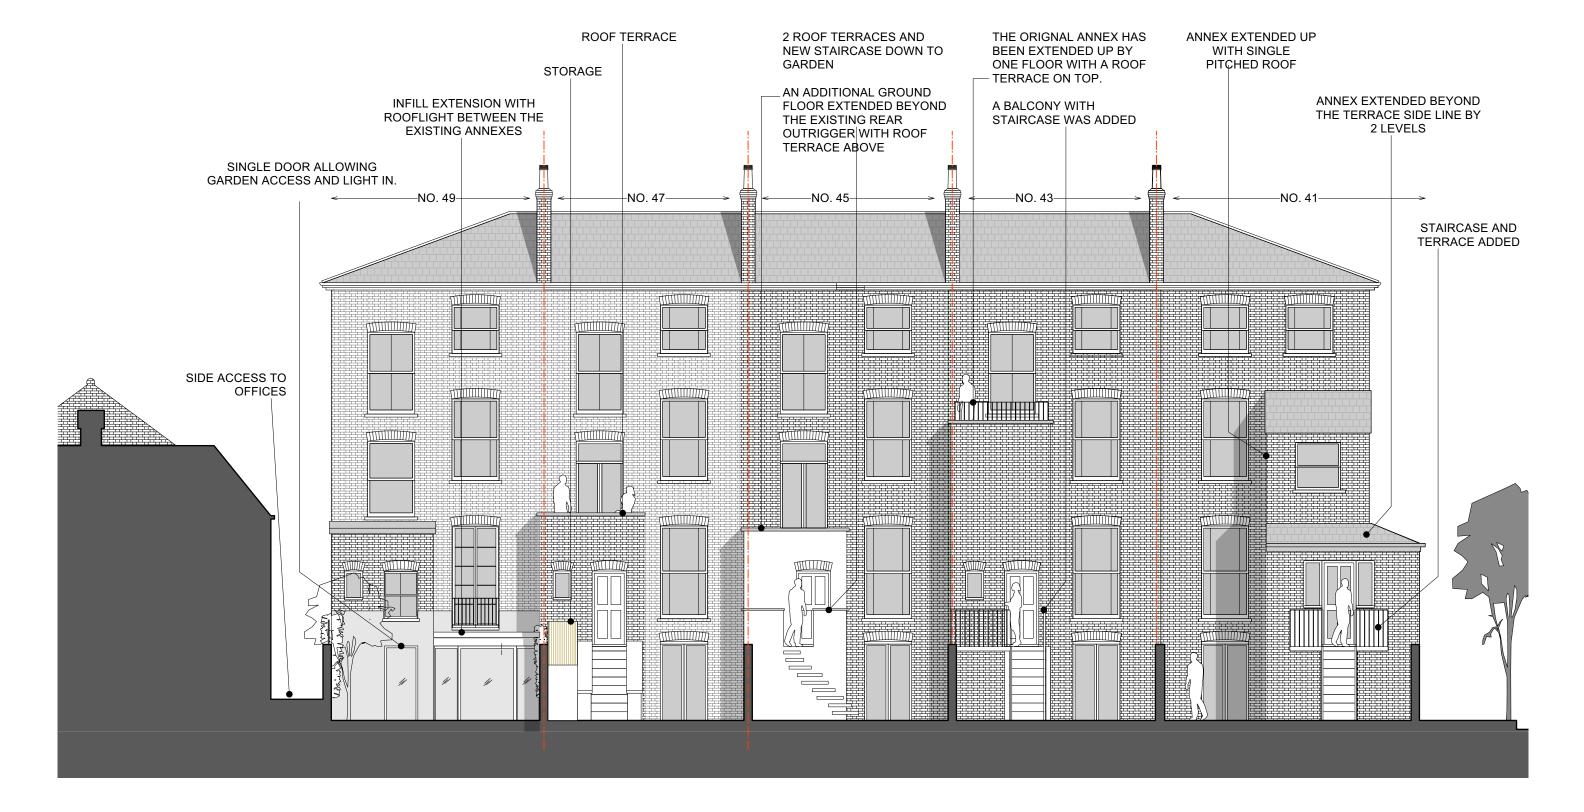

REV 3 PROP. REAR ELEVATION (incl. exist. alterations to the ter Scale: 1:100

1

Do not scale off this drawing except for planning purposes. Any discrepancies or queries should be brought to the attention of the authors. Ramese FrederickX Design retain the copyright of these drawings and the work depicted on them. No unauthorised reproduction of work. This drawing is for the purposes declared in the Status Box only. Whilst all reasonable efforts are used to ensure drawings are accurate, we accept no responsibility or liability for any reliance on these drawings for purposes other than those stated.

49CPR / 07/ 3

**Ramses Frederickx** Design & Interiors 61 Mare Street E8 4RG, London PROJECT: 49 Camden Park Road TITLE: Proposed Rear Elevation STATUS: APPROVED DRAWING: 49CPR / 07 REV: / 3 DEVELOPMENT SCALE: 1/100 @ A3