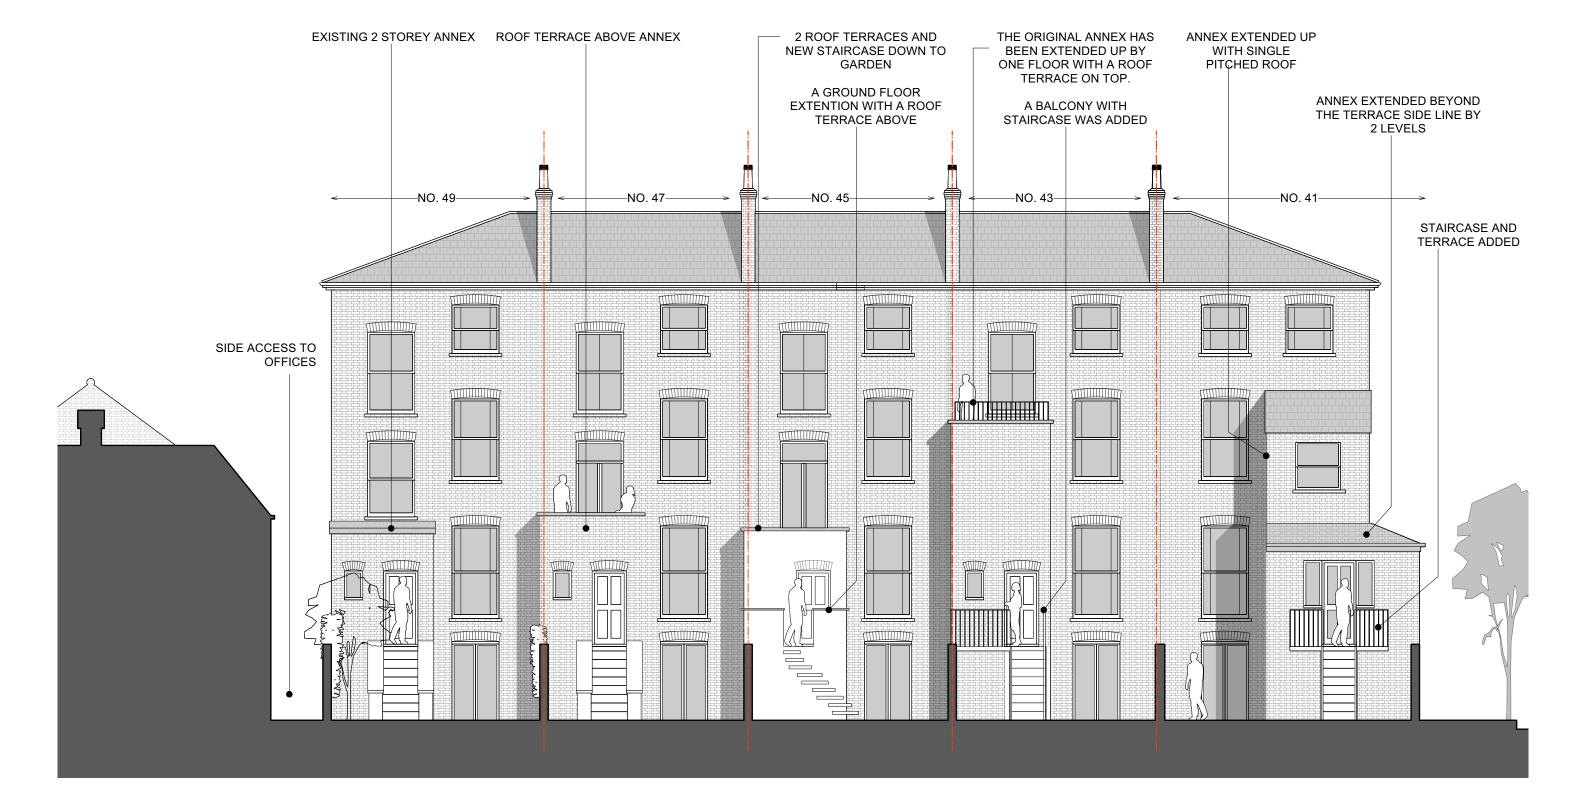

EXISTING REAR ELEVATION (INCL. ALTERATION TO TERRACE)
Scale: 1:100

2

Do not scale off this drawing except for planning purposes. Any discrepancies or queries should be brought to the attention of the authors. Ramess Frederick Design retain the copyright of these drawings and the work depicted on them. No unauthorised erproduction of work. This drawing is for the purposes declared in the Status Box