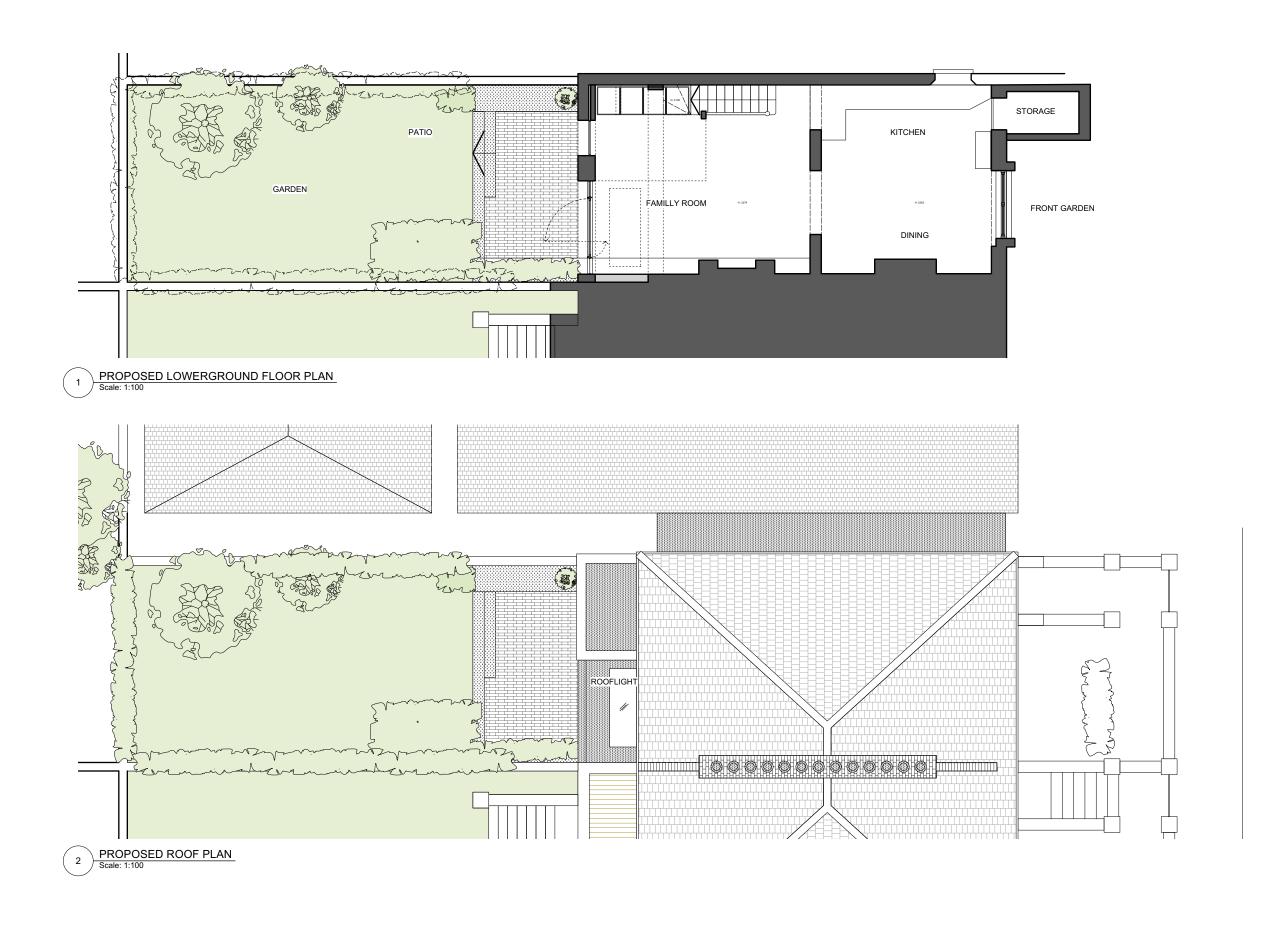

| Ramses Frederickx Design & Interiors |          |                     |                 |  |  |
|--------------------------------------|----------|---------------------|-----------------|--|--|
| 61 Mare Street<br>E8 4RG, London     | PROJECT: | 49 Camden Park Road |                 |  |  |
|                                      | TITLE:   | PROPOSED PLANS      |                 |  |  |
| STATUS: APPROVED                     | DRAWING: | 49CPR / 05          | REV: <u>/ 3</u> |  |  |
| DEVELOPMENT                          | SCALE:   | 1/100 @ A3          |                 |  |  |
|                                      |          |                     |                 |  |  |