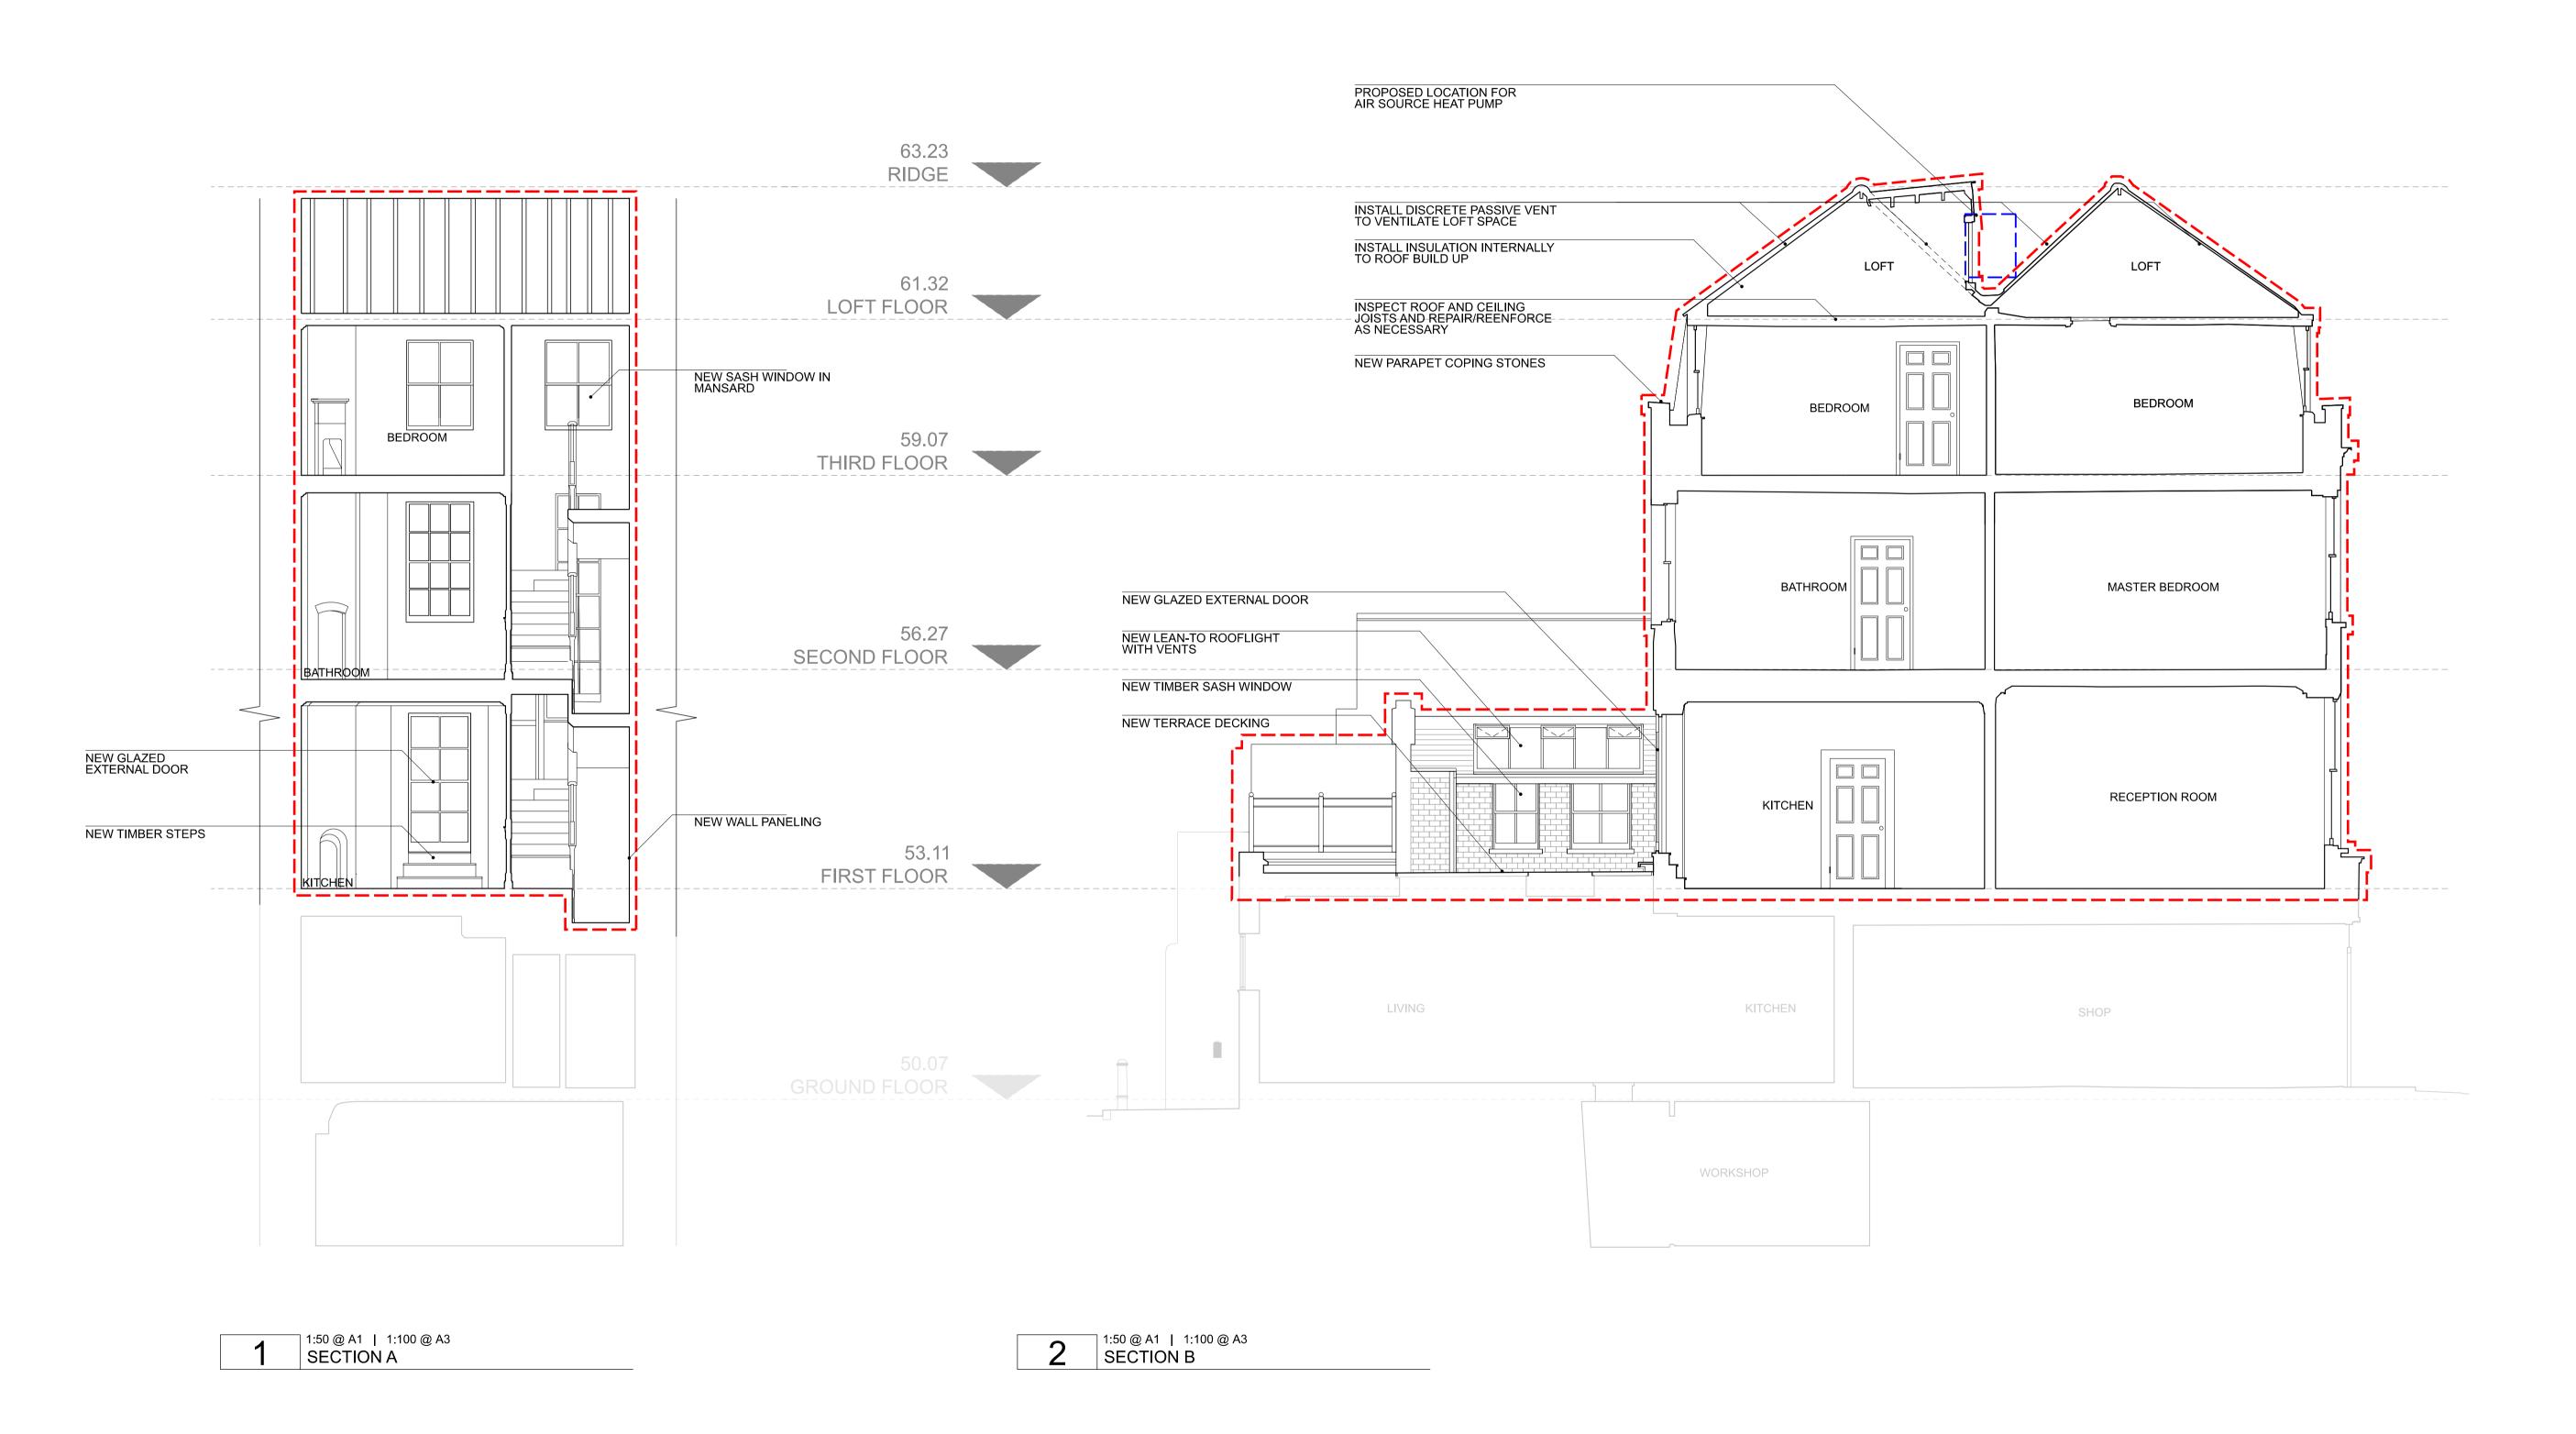

KEY

work commences.

00 xx.xx.xx PLANNING XX

Rev Date Notes Init

87 LEATHER LANE, LONDON EC1N 7TS

PROPOSED SECTION AA & BB

| Status:            | NG              |                  |                                     |  |
|--------------------|-----------------|------------------|-------------------------------------|--|
| Date<br>AUG 2024   | Drawn<br>TM     | Check<br>YK      | Scale 1:50 @ A1<br>Scale 1:100 @ A3 |  |
| Project No.        | Unit /<br>Block | CI / SFB<br>Code | Type & Revi<br>Number Lette         |  |
| Drawing No<br>0514 | Α               | 10               | 1200 00                             |  |