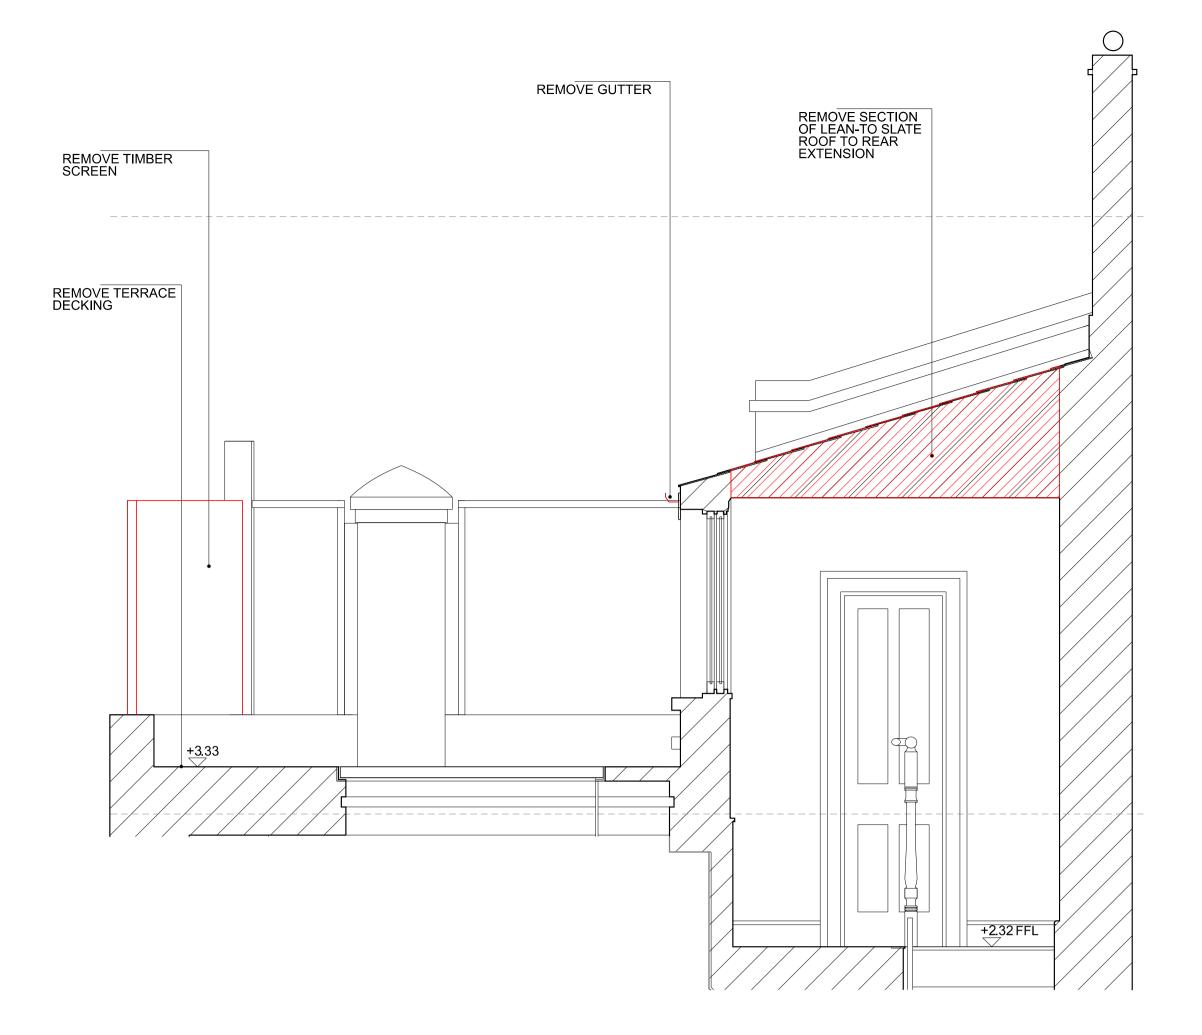

1:50 @ A1 | 1:100 @ A3 EXISTING CC SECTION (LEAN-TO GLASS ROOF)

1:50 @ A1 | 1:100 @ A3 PROPOSED CC SECTION (LEAN-TO GLASS ROOF)

1:50 @ A1 | 1:100 @ A3 EXISTING BB (LEAN-TO GLASS ROOF)

or reproduced without the written consent of Chris Dyson Architects LLP. No dimensions are to be scaled from this drawing. All dimensions and sizes to be checked on site. North points shown are indicative. © Do not scale off this drawing except for planning purposes.

KEY

DEMOLITION

87 LEATHER LANE, LONDON EC1N 7TS

EXISTING AND PROPOSED SECTION CC AND DD

| OA              | YK               | Scale 1:50 @ A<br>Scale 1:100 @ |                                          |
|-----------------|------------------|---------------------------------|------------------------------------------|
| Unit /<br>Block | CI / SFB<br>Code | Type &<br>Number                | Revis<br>Lette                           |
|                 | 40               | 1001                            |                                          |
|                 | Unit /<br>Block  | Unit / CI / SFB<br>Block Code   | Unit / CI / SFB Type & Block Code Number |