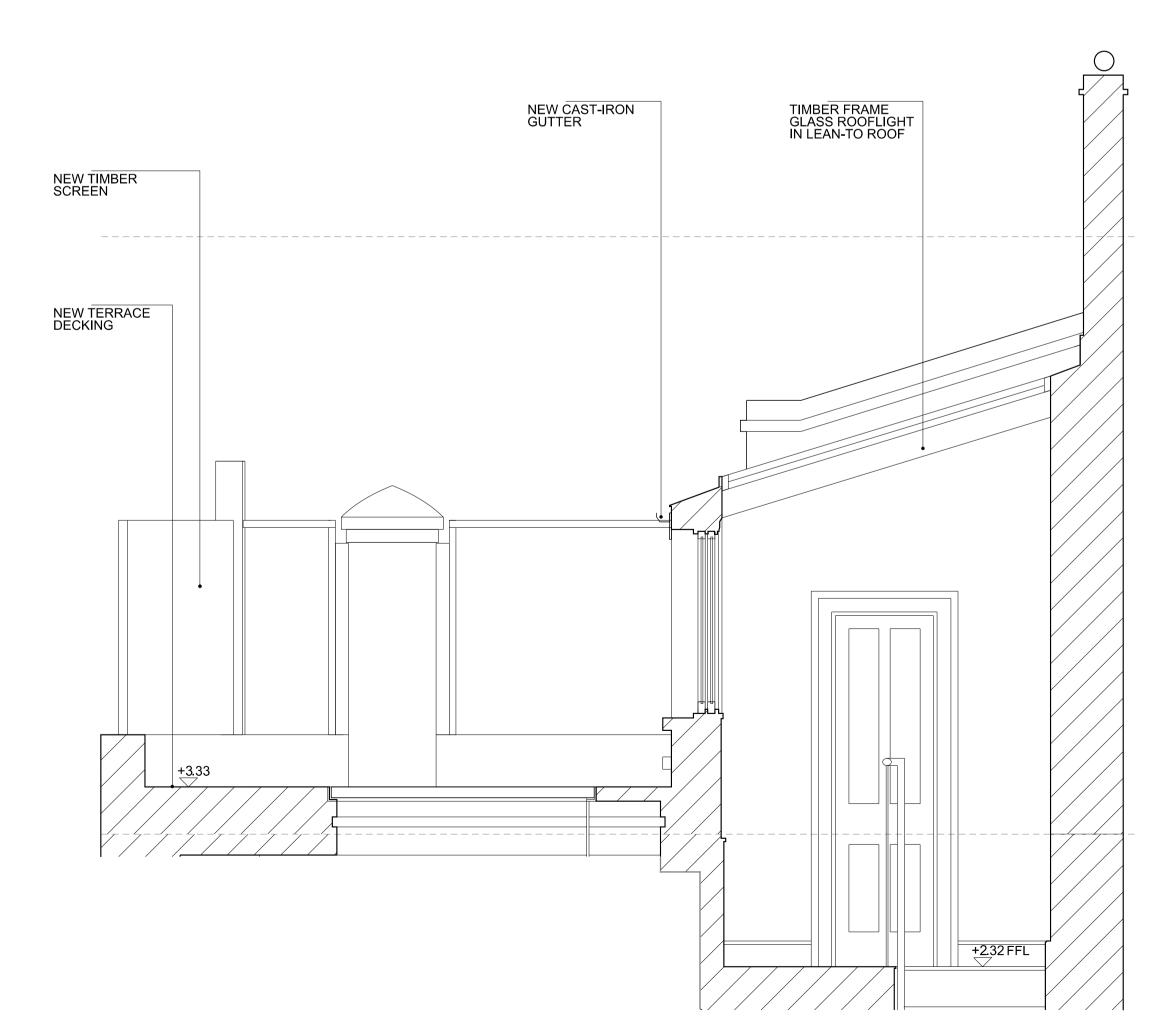

1:50 @ A1 | 1:100 @ A3 EXISTING CC SECTION (LEAN-TO GLASS ROOF)

1:50 @ A1 | 1:100 @ A3 PROPOSED CC SECTION (LEAN-TO GLASS ROOF)

1:50 @ A1 | 1:100 @ A3 EXISTING BB (LEAN-TO GLASS ROOF)

or reproduced without the written consent of Chris Dyson Architects LLP. No dimensions are to be scaled from this drawing. All dimensions and sizes to be checked on site. North points shown are indicative. © Do not scale off this drawing except for planning purposes.

KEY

DEMOLITION

87 LEATHER LANE, LONDON EC1N 7TS

EXISTING AND PROPOSED SECTION CC AND DD

| OA              | YK               | Scale 1:50 @ A<br>Scale 1:100 @ |                                          |
|-----------------|------------------|---------------------------------|------------------------------------------|
| Unit /<br>Block | CI / SFB<br>Code | Type &<br>Number                | Revis<br>Lette                           |
|                 | 40               | 1001                            |                                          |
|                 | Unit /<br>Block  | Unit / CI / SFB<br>Block Code   | Unit / CI / SFB Type & Block Code Number |