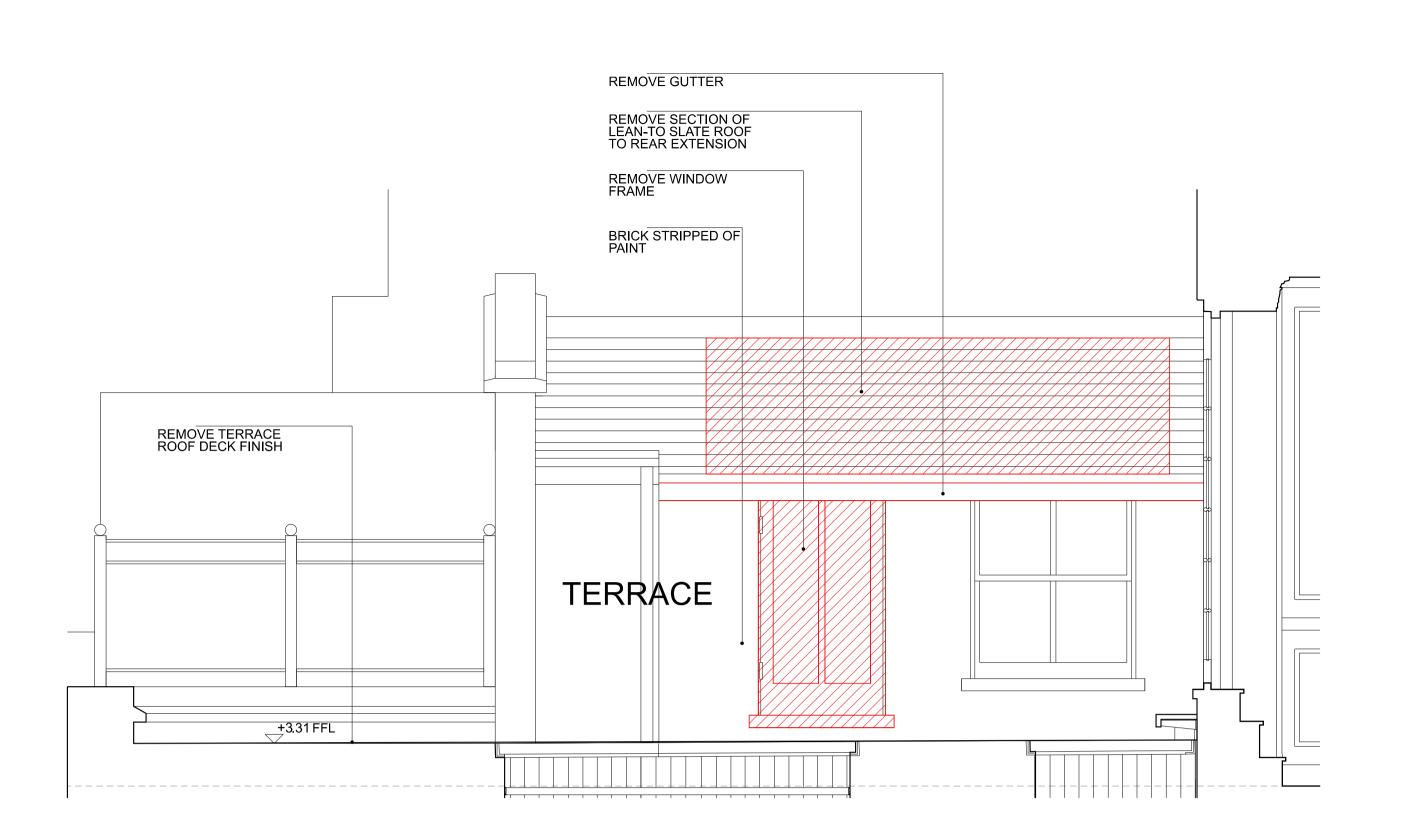

KEY

DEMOLITION

87 LEATHER LANE, LONDON EC1N 7TS

EXISTING AND PROPOSED SECTION CC AND DD

| OA              | YK               | Scale 1:50 @ A<br>Scale 1:100 @ |                                          |
|-----------------|------------------|---------------------------------|------------------------------------------|
| Unit /<br>Block | CI / SFB<br>Code | Type &<br>Number                | Revis<br>Lette                           |
|                 | 40               | 1001                            |                                          |
|                 | Unit /<br>Block  | Unit / CI / SFB<br>Block Code   | Unit / CI / SFB Type & Block Code Number |