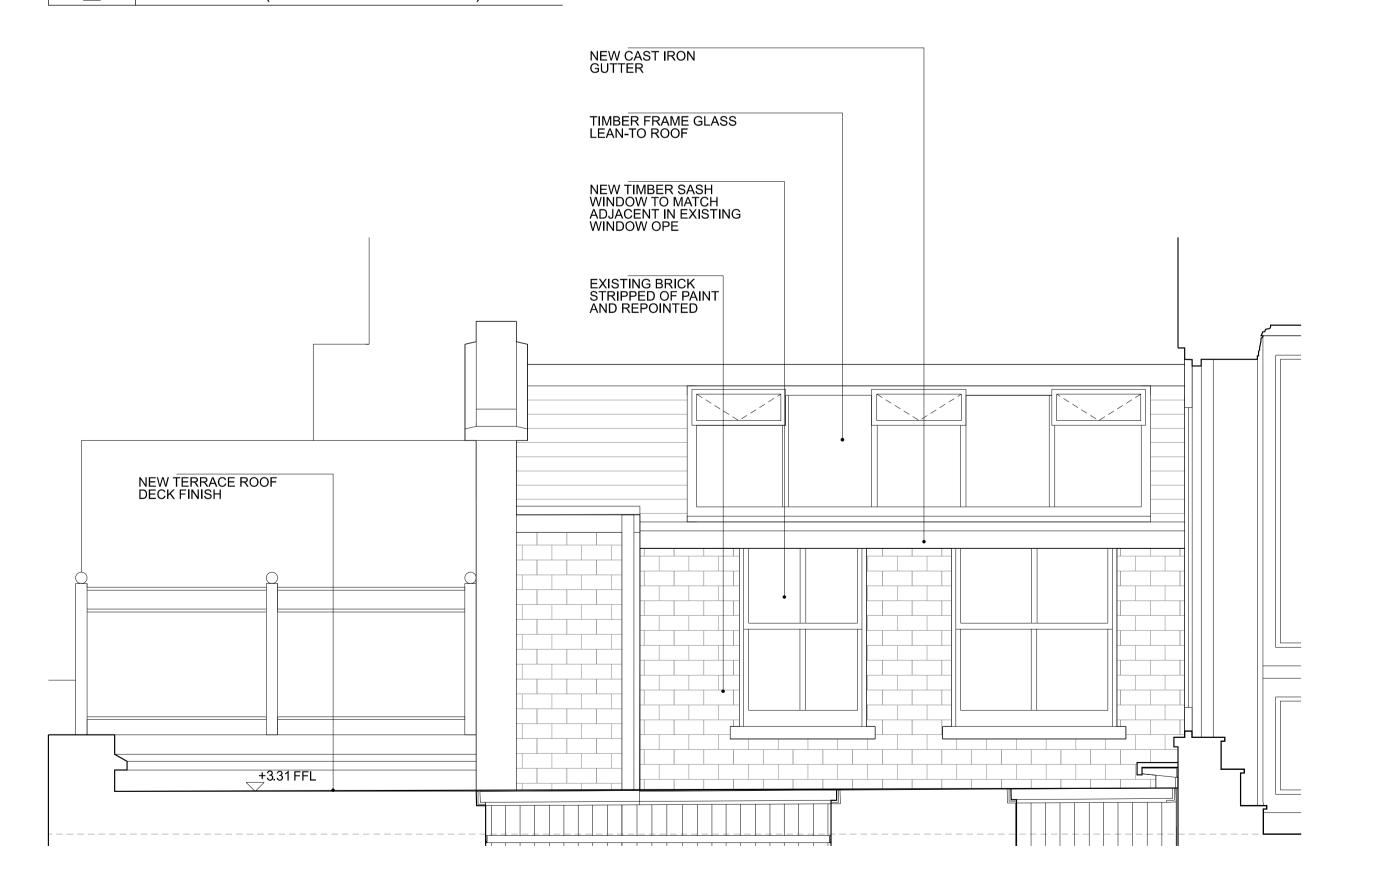

KEY

DEMOLITION

87 LEATHER LANE, LONDON EC1N 7TS

EXISTING AND PROPOSED SECTION CC AND DD

| OA              | YK               | Scale 1:50 @ A<br>Scale 1:100 @ |                                          |
|-----------------|------------------|---------------------------------|------------------------------------------|
| Unit /<br>Block | CI / SFB<br>Code | Type &<br>Number                | Revis<br>Lette                           |
|                 | 40               | 1001                            |                                          |
|                 | Unit /<br>Block  | Unit / CI / SFB<br>Block Code   | Unit / CI / SFB Type & Block Code Number |