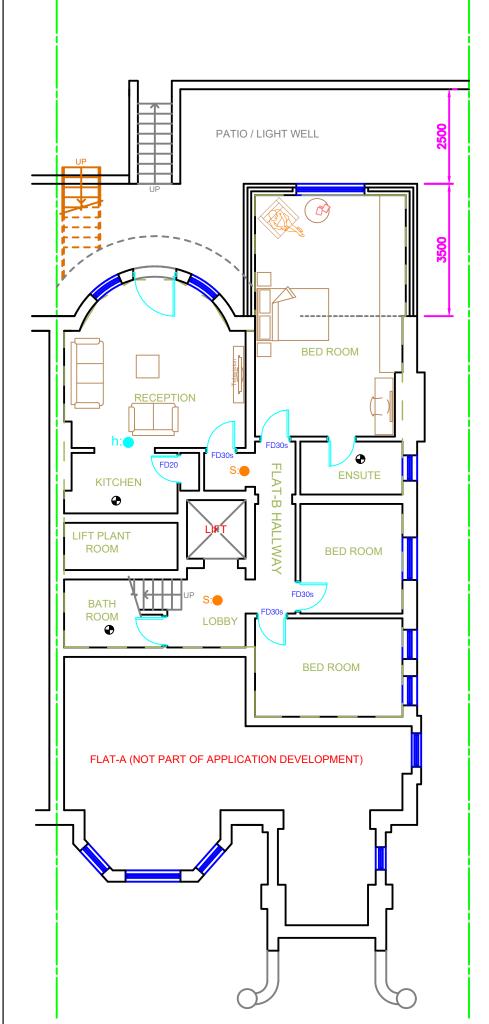

**40 WISE LANE** MILL HILL **LONDON NW7 2RE** MOB: 07946 872537 drawing no

title PROPOSED FLOOR PLANS Flats C & B - 15 ADAMSON ROAD project **LONDON NW3 3HU** HD1419/1005 rev A contract no. HD1419 drawn by R. L 09/2024 date

www.homesdesignItd.co.uk | SCa|e 1:100 @ A3

- PROPOSED UPPER GROUND FLOOR PLAN
- h: HEAT DETECTORS TO ALL KITCHEN AREAS & CONNECTED TO SMOKE DETECTOR'S CIRCUIT SMOKE DETECTOR SYSTEM CONNECTED TO INDEPENDENT CIRCUIT & BRITISH STANDARDS
- MECHANICAL EXTRACT FANS. KITCHEN WITH (30L/s) & BATH AREAS TO BE 15L/s EXTRACT FAN FITTED TO LIGHT SWITCH WITH 15MINUTES OVER RUN IN ACCORDANCE TO APPROVED DOC-F
- EMERGENCY FIRE ESCAPE SIGNAGE WITH EMERGENCY LIGHT FITTING TO
- $\odot$  E INDEPENDANT CIRCUIT LINKED WITH FIRE ALARM SYSTEM

FD30scs: HALF HOUR FIRE RATED DOOR WITH 3-HINGES & SMOKE STRIP & SELF CLOSURE WITH FREE-SWING DOOR CLOSER

FD30s: HALF HOUR FIRE RATED DOOR WITH 3-HINGES & SMOKE STRIP

FD20: 20-MINUTES FIRE RATED DOOR WITH FIRE-HINGES

FLAT-B = LOWER GROUND FLOOR 3-BEDROOM WITH ACCESS TO REAR SHARED GARDEN FLAT (G.I.A: 114m²)

FLAT ROOF OVER LGF FLAT EXTENSION

**BATH** 

ROOM

**BED ROOM** 

lacktriangle

**BED ROOM** 

COMMUNAL **ENTRANCE** 

O

⊚ E 🚃

0

h:

EADING TO

FLAT-B

FLAT-A

FLAT-A (NOT PART OF

**APPLICATION DEVELOPMENT**)

**KITCHEN** 

FLAT-C = RAISED GROUND FLOOR 3-BEDROOM WITH ACCESS TO REAR SHARED GARDEN FLAT (G.I.A: 91m<sup>2</sup>)