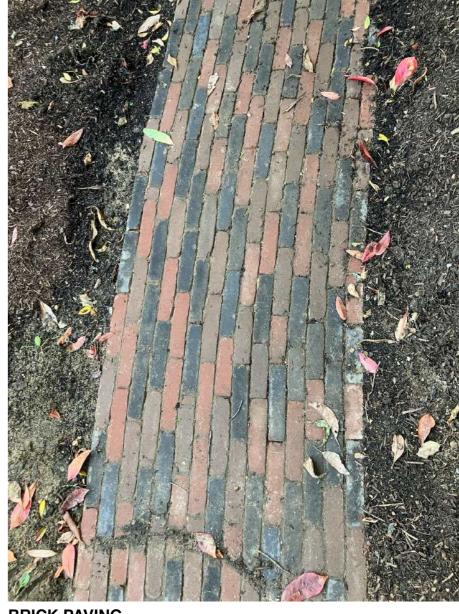

## **BRICK PAVING**

SPECIFICATION
VANDE MOORTEL ANCIENNE BELGIQUE COPPER BROWN (UNSANDED TUMBLED)
CLAY PAVER (183X43X83MM)
BUTT JOINTED WITH MIN. GAP
BRUSH SURFACE WITH KILN DRIED SAND AFTER LAYING
AREAS
PATHS