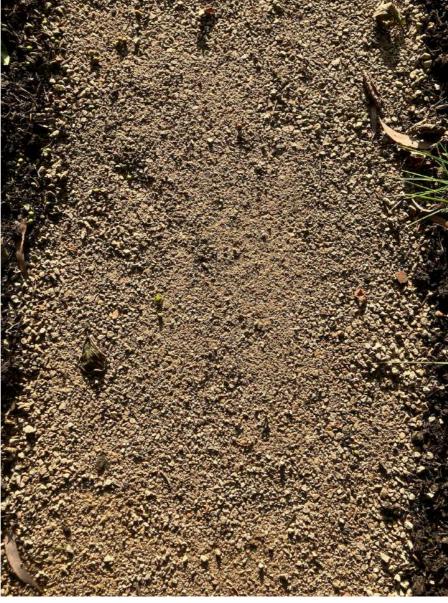

**GRAVEL** SPECIFICATION
HOGGIN: BREEDON GOLDEN AMBER GRAVEL
MADE FROM NATURAL HARD LIMESTONE, CRUSHED & GRADED
WITH RECESSED PLY EDGES
AREAS
PATHS