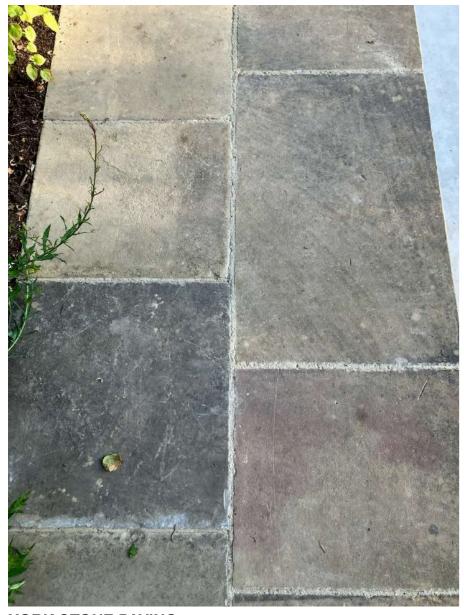

## YORK STONE PAVING

SPECIFICATION
SALVAGED OR RECLAIMED YORK STONE PAVING TO MATCH EXISTING
APPROX 50MM THICK
LAID IN COURSES OF VARYING WIDTHS & LENGTHS
JOINTS
WASHED SHARP SAND JOINTS OR
LIME MORTAR JOINTS, BRUSHED BACK, COLOUR TO MATCH STONE OR SLIGHTLY
LIGHTER, WITH ECORIGHT PREMIXED JOINTING LIME MORTAR OR SIMILAR
AREAS
TERRACES