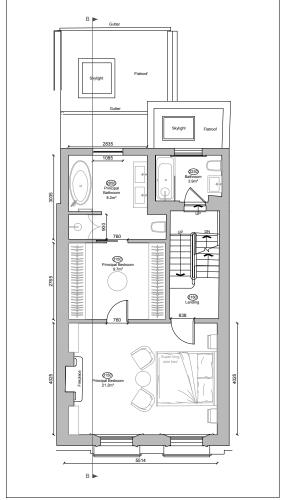

Kerem Cevahir & Eylul Cagri Mutluay Proposed Section First Floor Extension 23.09.24 1:100 @A3 Project 30 Chalcot Rd London NW1 8LN CR\_AS\_0\_7