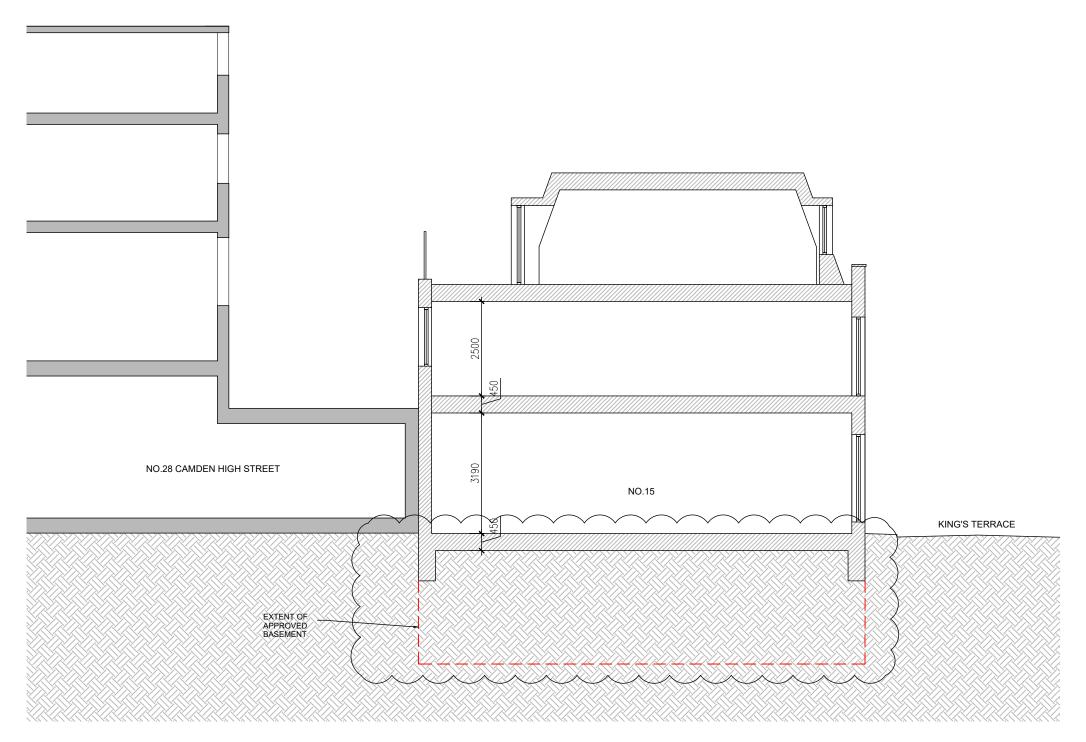

PROPOSED SECTION BB

0m 2m 4m 6m 8m 10m

## CHARTERED ARCHITECTS

Studios 33-34, 10 Hornsey St, London. N7 8EL
Tel 020 7336 8555 - e-mail - architect@bbpartnership.co.uk

| client |                                                                   |       |          |
|--------|-------------------------------------------------------------------|-------|----------|
|        | KTerraces Ltd.                                                    |       |          |
|        |                                                                   |       |          |
|        |                                                                   |       |          |
|        | project                                                           |       |          |
|        | 11-15 King's Terrace<br>NW1 0JP<br>drawing<br>Proposed Section BB |       |          |
|        |                                                                   |       |          |
|        |                                                                   |       |          |
|        |                                                                   |       |          |
|        |                                                                   |       |          |
|        |                                                                   |       |          |
|        |                                                                   |       |          |
|        | date                                                              | scale | drawn by |
|        | June 24                                                           | 1:100 | GS       |
|        | dua                                                               |       |          |
|        | drg.no.<br>GDA - 31                                               |       | revision |
|        |                                                                   |       | Α        |
|        |                                                                   |       |          |