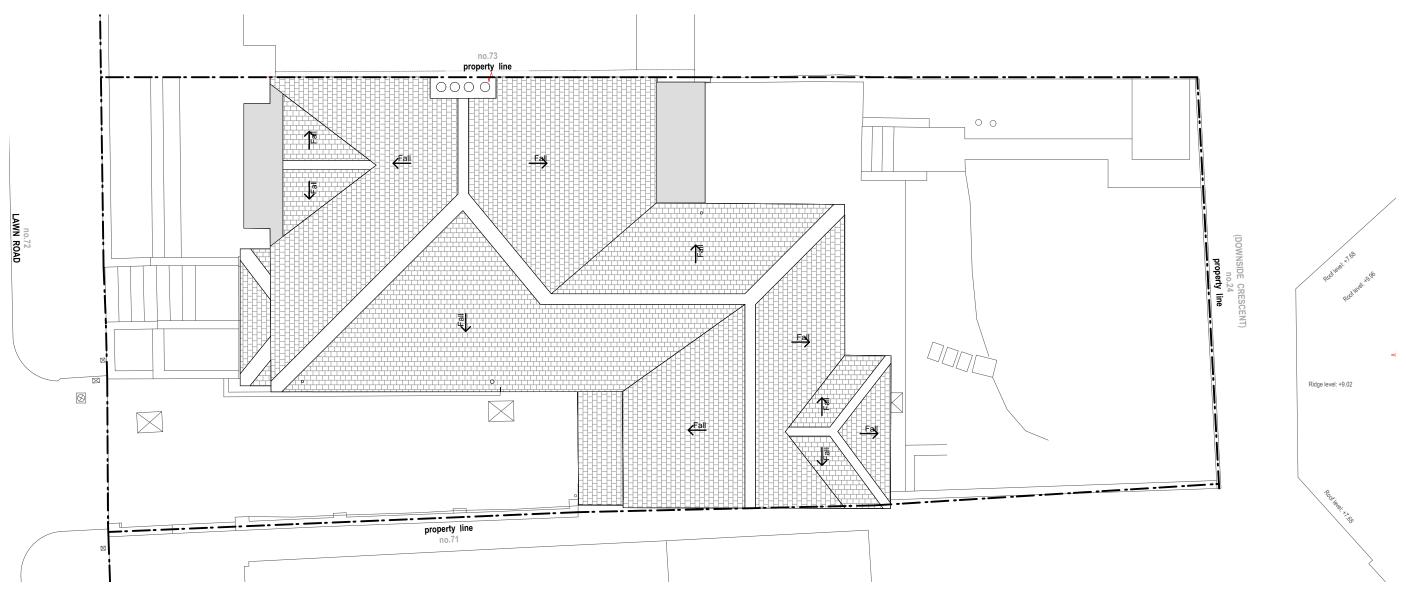

Existing Plan - Roof

**Existing Elevation - Front** 

**Existing Elevation - Side (North)** 

# **Planning**

| Rev: Date: Description: 00 22.08.24 Issue for Planning                                                                                                                                                                        |                 | Project: 72 Lawn Road<br>NW3 2XB |         |             |     |       | hottor DAD                                    |
|-------------------------------------------------------------------------------------------------------------------------------------------------------------------------------------------------------------------------------|-----------------|----------------------------------|---------|-------------|-----|-------|-----------------------------------------------|
|                                                                                                                                                                                                                               | Dwg no:         | 2403 / PL.03                     |         |             |     |       | better <b>PAD</b>                             |
|                                                                                                                                                                                                                               | Drawing:        | Existing Plan<br>Loft            |         |             |     |       | love your home                                |
| <b>NOTES</b> : Do not scale from this drawing. All dimensions in millimeters. All dimensions to be checked on site. All omissions and discrepancies to be reported to the architect immediately. This drawing is © betterPAD. | Date:<br>Scale: | August 2024<br>1:100 @ A3        | C<br>bP | D <b>bP</b> | Rev | r: 00 | W www.betterpad.co.uk E hello@betterpad.co.uk |