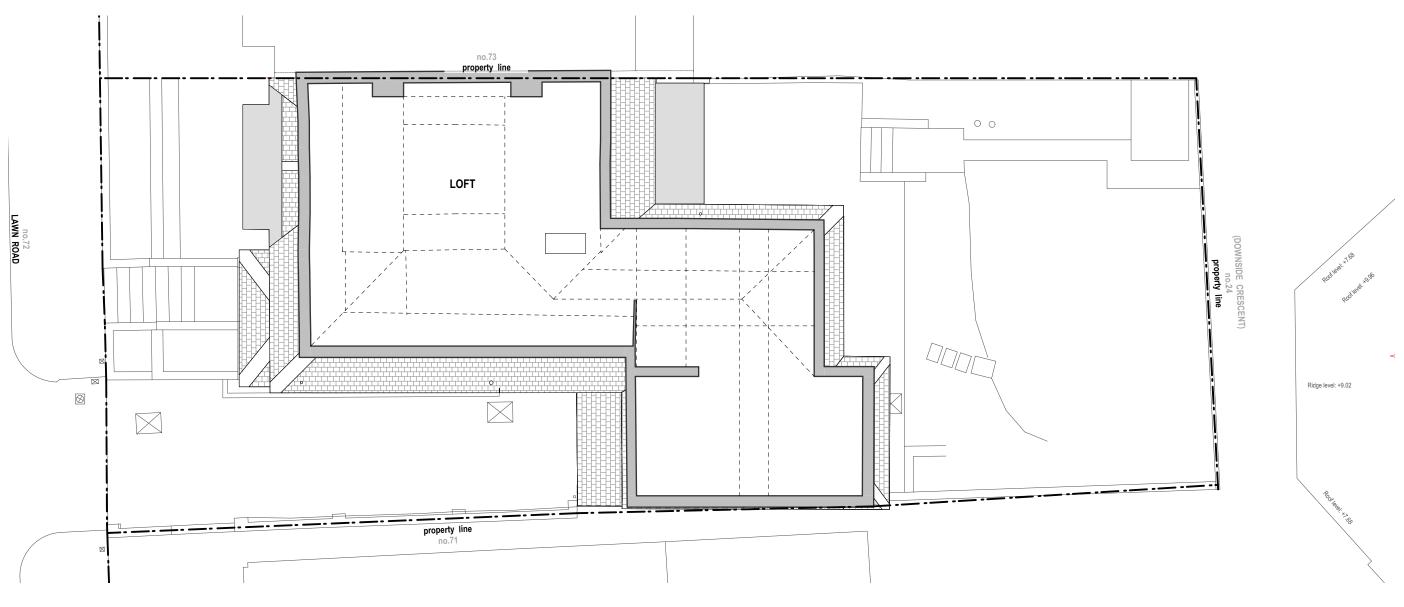

# Existing Plan - First Floor

Existing Plan - Loft 1:100

# **Planning**

| Rev: Date: Description: 00 22.08.24 Issue for Planning                                                                                                                                                                        |                 | Project: 72 Lawn Road<br>NW3 2XB |         |             |     |       | hottor DAD                                    |
|-------------------------------------------------------------------------------------------------------------------------------------------------------------------------------------------------------------------------------|-----------------|----------------------------------|---------|-------------|-----|-------|-----------------------------------------------|
|                                                                                                                                                                                                                               | Dwg no:         | 2403 / PL.03                     |         |             |     |       | better <b>PAD</b>                             |
|                                                                                                                                                                                                                               | Drawing:        | Existing Plan<br>Loft            |         |             |     |       | love your home                                |
| <b>NOTES</b> : Do not scale from this drawing. All dimensions in millimeters. All dimensions to be checked on site. All omissions and discrepancies to be reported to the architect immediately. This drawing is © betterPAD. | Date:<br>Scale: | August 2024<br>1:100 @ A3        | C<br>bP | D <b>bP</b> | Rev | r: 00 | W www.betterpad.co.uk E hello@betterpad.co.uk |