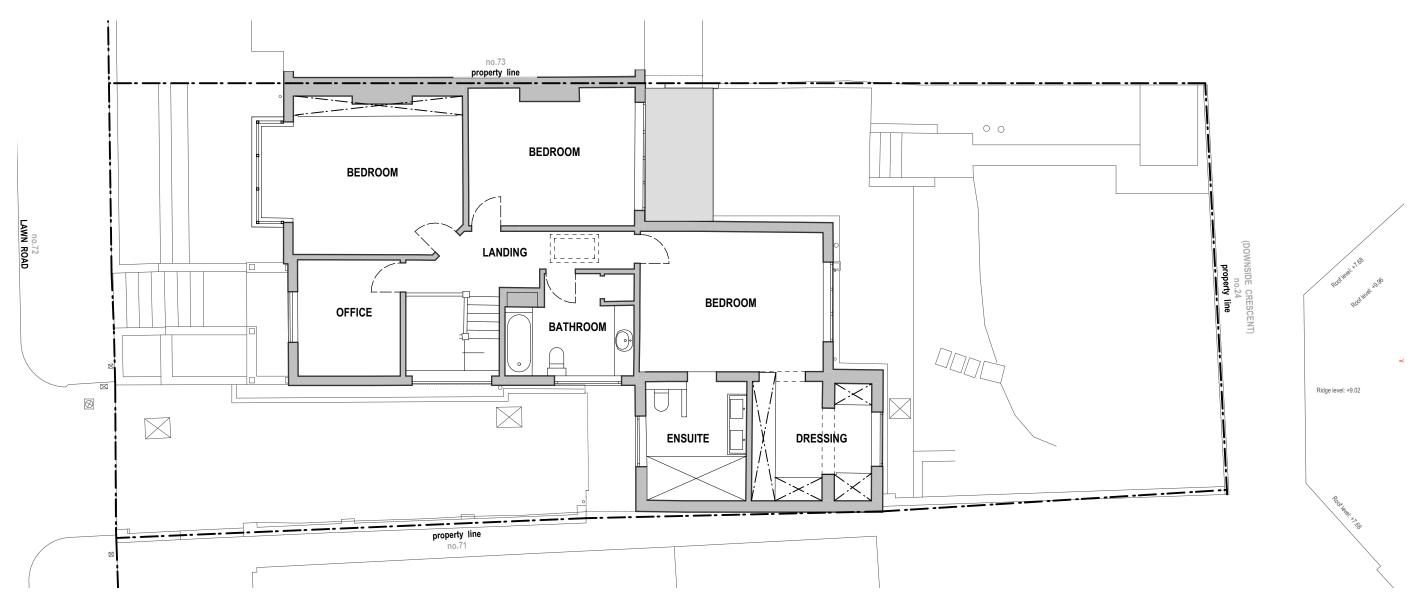

# Existing Plan - Ground Floor





# Existing Plan - First Floor





Existing Plan - Loft 1:100



# **Planning**

| Rev: Date: Description: 00 22.08.24 Issue for Planning                                                                                                                                                                        |                 | Project: 72 Lawn Road<br>NW3 2XB |         |             |     |       | hottor DAD                                    |
|-------------------------------------------------------------------------------------------------------------------------------------------------------------------------------------------------------------------------------|-----------------|----------------------------------|---------|-------------|-----|-------|------------------------------------