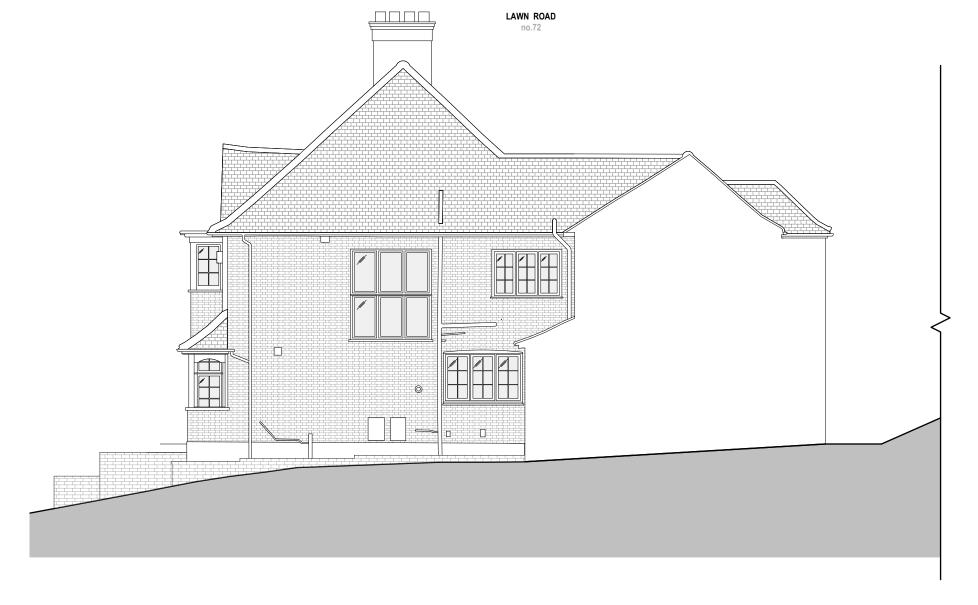

GARDEN BEDROOM BEDROOM LIVING

LAWN ROAD

**Existing Elevation - Rear** 

Existing Elevation - Side (South)

## **Planning** Project: 72 Lawn Road Rev: Date: Description: 00 06.08.24 Issue for Planning **NW3 2XB** better **P\D** Dwg no: 2403 / PL.06 love your home Drawing: Existing Elevations Rear & Side (South) NOTES: Do not scale from this drawing. All dimensions in millimeters. All dimensions to be Date: August 2024 **W** www.betterpad.co.uk checked on site. All omissions and discrepancies to be reported to the architect immediately. This drawing is © betterPAD. bP Rev: Scale: 1:100 @ A3 E hello@betterpad.co.uk