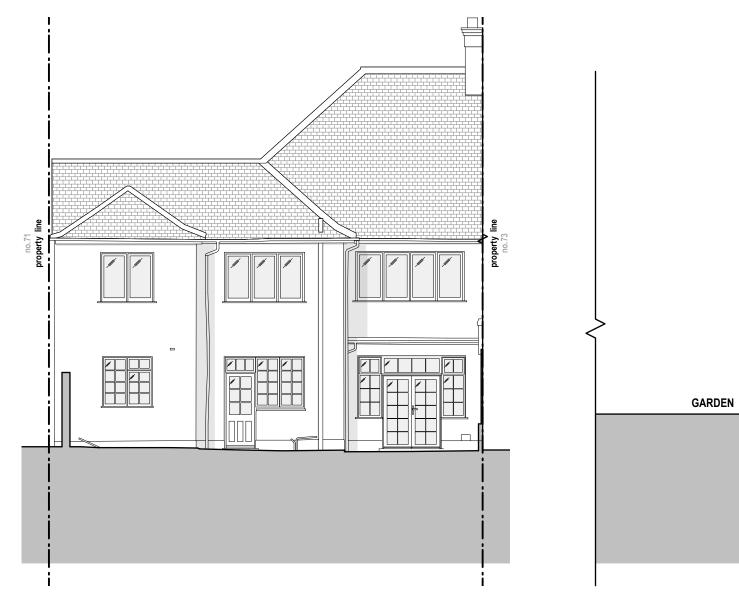

Existing Plan - Roof

**Existing Elevation - Front** 

**Existing Elevation - Side (North)** 

## **Planning** Project: 72 Lawn Road Rev: Date: Description: 00 06.08.24 Issue for Planning **NW3 2XB** better PAD Dwg no: 2403 / PL.05 love your home Drawing: Existing Elevations Front & Side (North) NOTES: Do not scale from this drawing. All dimensions in millimeters. All dimensions to be Date: August 2024 **W** www.betterpad.co.uk checked on site. All omissions and discrepancies to be reported to the architect immediately. This drawing is © betterPAD. bP Rev: Scale: 1:100 @ A3 E hello@betterpad.co.uk