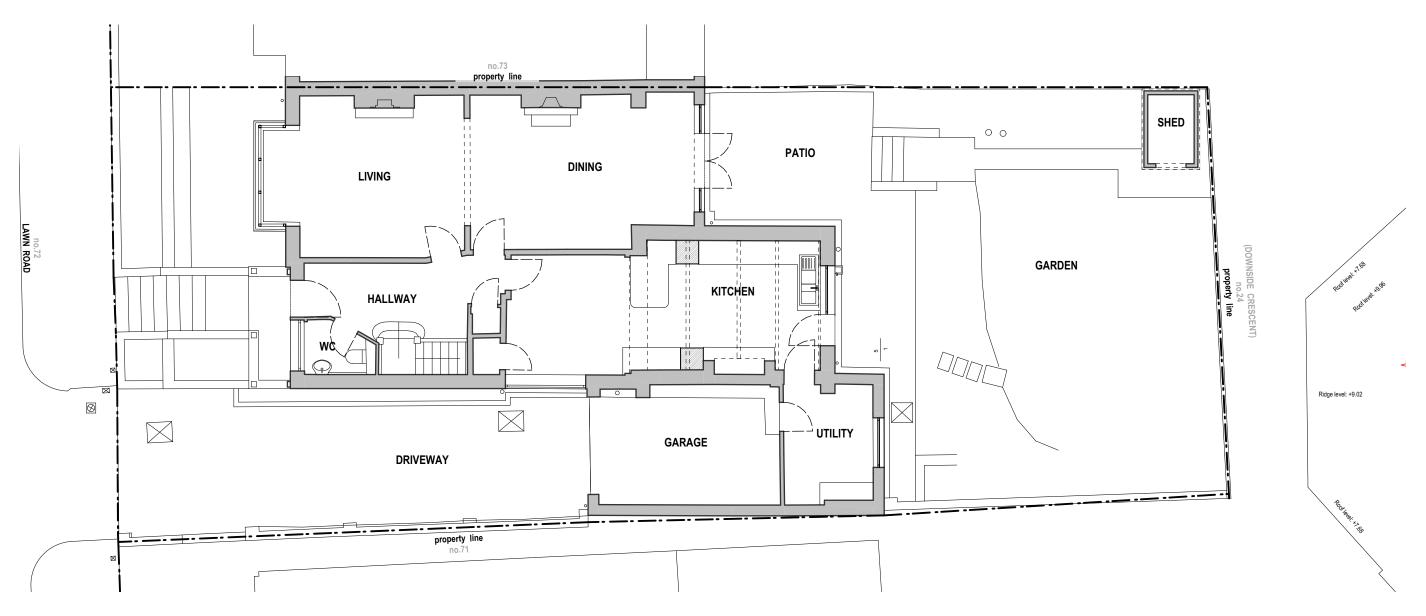

# Existing Plan - Ground Floor





# Existing Plan - First Floor





Existing Plan - Loft 1:100



# **Planning**

| Rev: Date: Description: 00 22.08.24 Issue for Planning                                                                                                                                                                        |                 | Project: 72 Lawn Road<br>NW3 2XB |         |             |     |       | hottor DAD                                    |
|-------------------------------------------------------------------------------------------------------------------------------------------------------------------------------------------------------------------------------|-----------------|----------------------------------|---------|-------------|-----|-------|