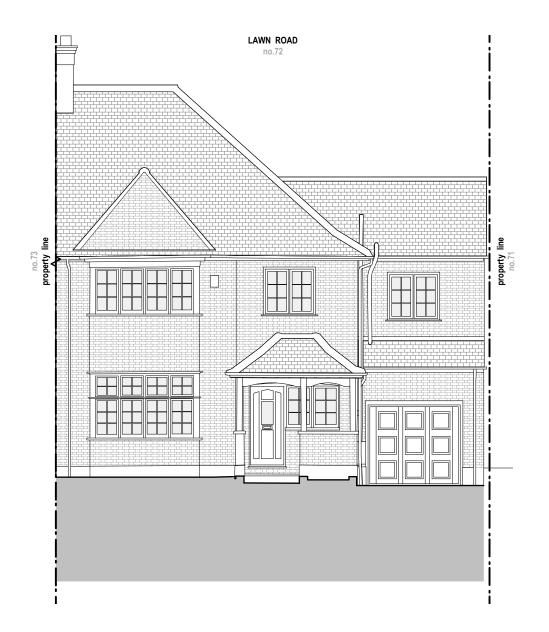

Existing Plan - Roof

**Existing Elevation - Front** 

**Existing Elevation - Side (North)** 

## **Planning** Project: 72 Lawn Road Rev: Date: Description: 00 06.08.24 Issue for Planning **NW3 2XB** better PAD Dwg no: 2403 / PL.05 love your home Drawing: Existing Elevations Front & Side (North) NOTES: Do not scale from this drawing. All dimensions in millimeters. All dimensions to be Date: August 2024 **W** www.betterpad.co.uk checked on site. All omissions and discrepancies to be reported to the architect immediately. This drawing is © betterPAD. bP Rev: Scale: 1:100 @ A3 E hello@betterpad.co.uk