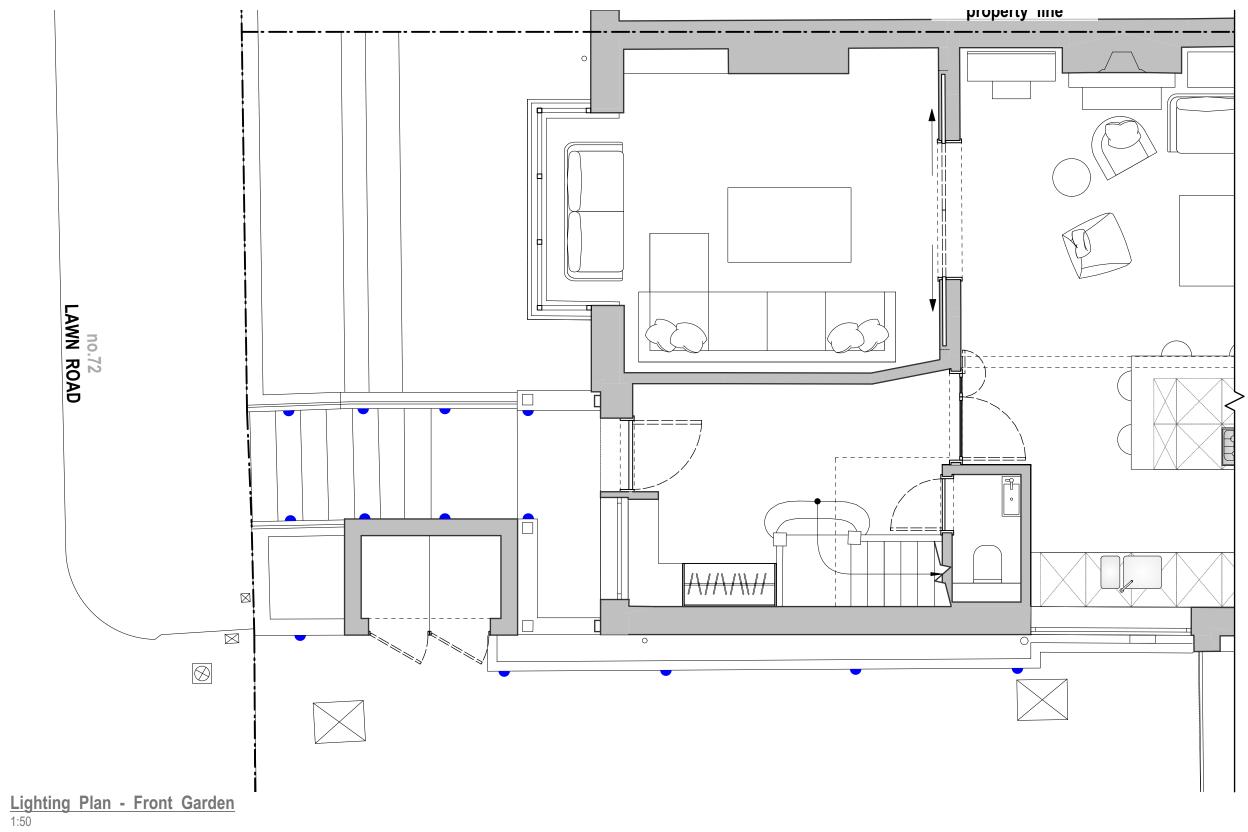

Wall Lights

| Rev: Date: Description: 00 23.08.24 Issue for Planning                                                                 |  |                      | 72 Lawn Road<br>NW3 2XB  |         |             |      |    | b attac DAD                                   |
|------------------------------------------------------------------------------------------------------------------------|--|----------------------|--------------------------|---------|-------------|------|----|-----------------------------------------------|
|                                                                                                                        |  | Dwg no: 2403 / PL.16 |                          |         |             |      |    | better <b>PAD</b>                             |
|                                                                                                                        |  |                      | Lighting Plan            |         |             |      |    | love your home                                |
|                                                                                                                        |  |                      | Front Garden             |         |             |      |    |                                               |
| NOTES: Do not scale from this drawing. checked on site. All omissions and discrimmediately. This drawing is © betterPA |  | Date:<br>Scale:      | August 2024<br>1:50 @ A3 | C<br>bP | D <b>bP</b> | Rev: | 00 | W www.betterpad.co.uk E hello@betterpad.co.uk |