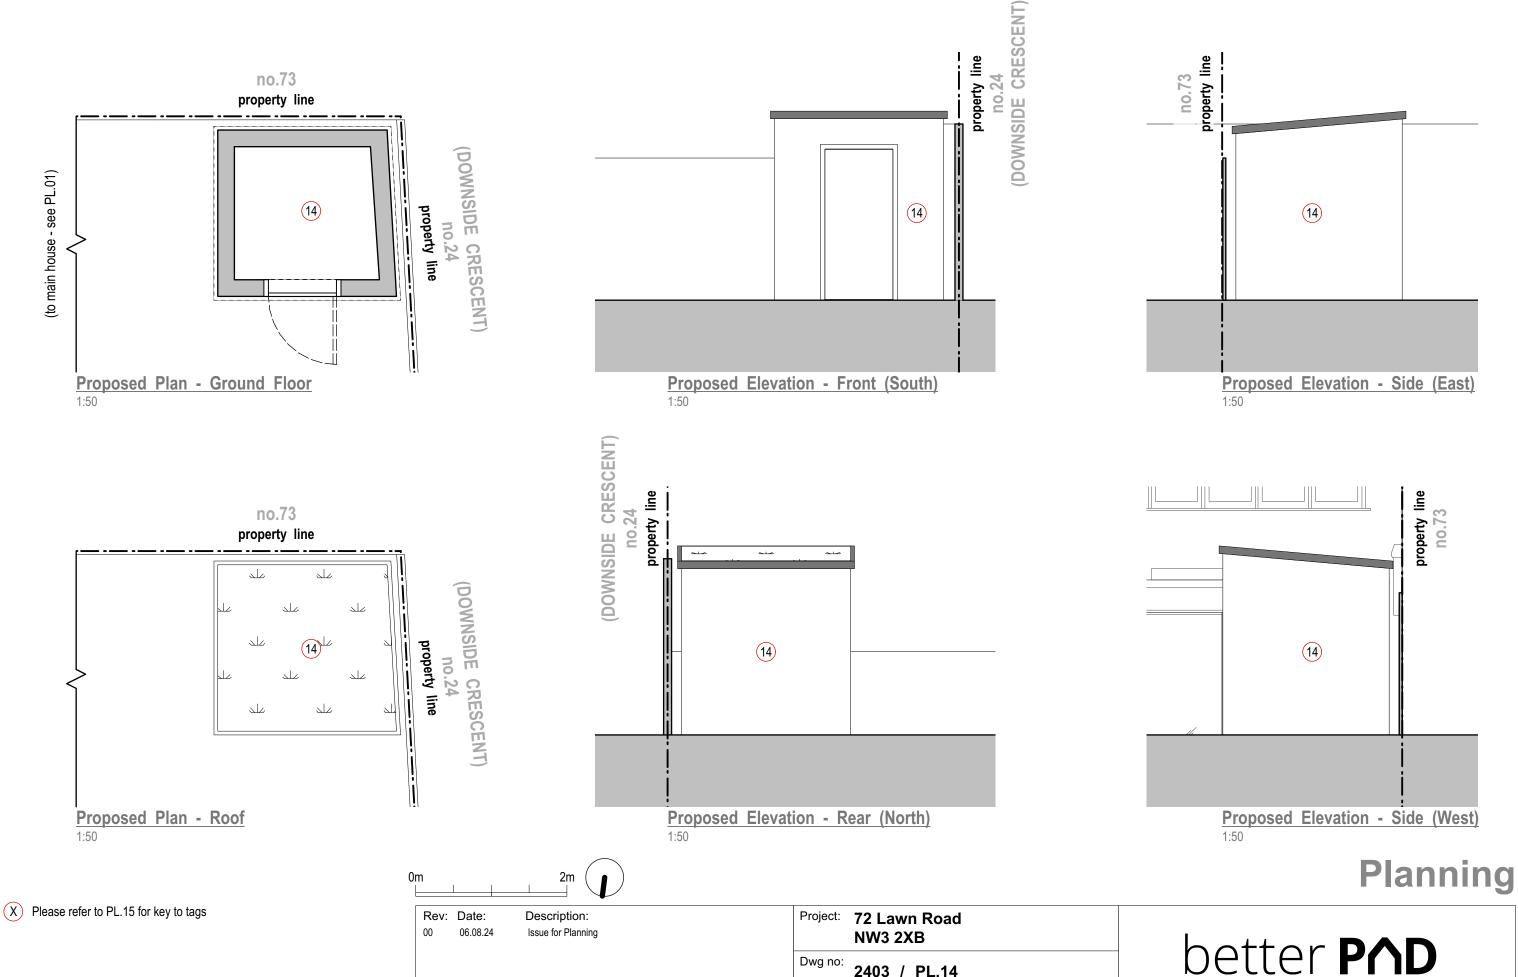

Proposed Plan - Ground Floor

X Please refer to PL.15 for key to tags

| better <b>P\(\O\D\)</b> |
|-------------------------|
| love your home          |

**Planning** 

NOTES: Do not scale from this drawing. All dimensions in millimeters. All dimensions to be checked on site. All omissions and discrepancies to be reported to the architect immediately. This drawing is © betterPAD.

- 9 Metal framed double glazed doors to garden.
- 10 Dormer loft extension with tile clad walls, white cornice and detailing and flat roof in keeping with local aesthetic.
- 11) Flat skylight.
- 12 First floor rear elevation(s) to have external wall insulation installed and clad in brick slips to match front elevation. refer to PL.17 detail to see relationship to eave projection.
- 13 Solar PV panels (side facing outrigger roof slope only).
- 14) Single-storey garden shed with sedum flat roof.
- 15 New double glazed windows in keeping with existing.