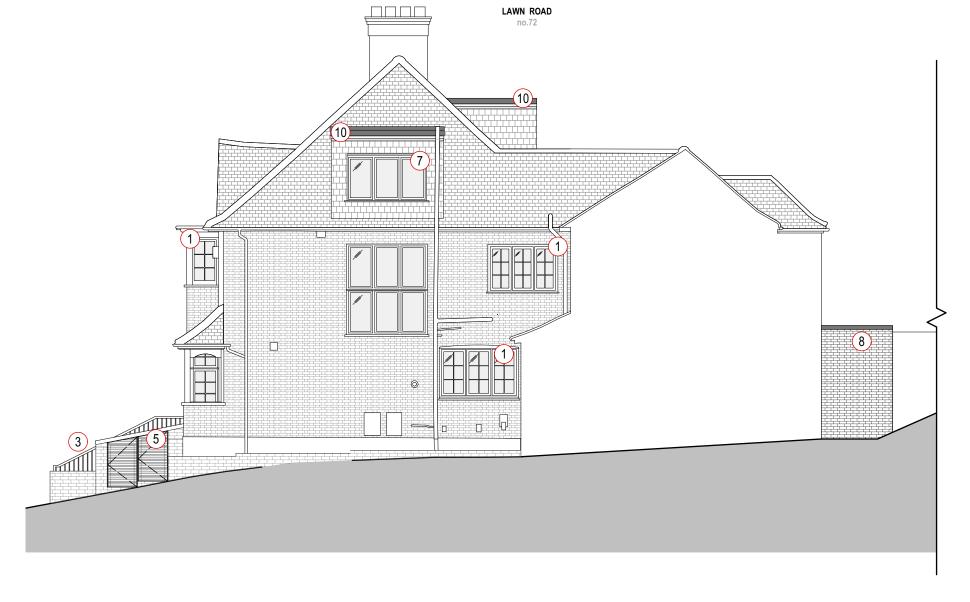

NOTES: Do not scale from this drawing. All dimensions in millimeters. All dimensions to be checked on site. All omissions and discrepancies to be reported to the architect immediately. This drawing is © betterPAD.

X Please refer to PL.15 for key to tags

| Rev: Date: Description: 00 22.08.24 Issue for Planning | Project: 72 Lawn Road<br>NW3 2XB                   | bottor DAD                 |
|--------------------------------------------------------|----------------------------------------------------|----------------------------|
|                                                        | Dwg no: <b>2403</b> / <b>PL.12</b>                 | better <b>P\(\Omega\)D</b> |
|                                                        | Drawing: Proposed Elevations Rear and Side (South) | love your home             |

August 2024

1:100 @ A3

Scale:

Rev: Date: Description: | Descriptio

#### **Key to Tags:**

- 1 Replace existing windows with new double glazed windows in keeping with existing.
- 2 Traditional front door in keeping with local aesthetic to replace existing and replace existing porch window by stained glass window.
- 3 New black metal railing to front garden access stair.
- 4) Roll up garage door to replace existing.
- 5 Bin storage in front driveway.
- 6 Air source heat pump.
- Split pane window with stained glass to match the existing windows to the new side dormer extension.
- Single-storey extension with brick or brick slips to match front elevation and a green flat roof.

- 9 Metal framed double glazed doors to garden.
- 10 Dormer loft extension with tile clad walls, white cornice and detailing and flat roof in keeping with local aesthetic.
- 11) Flat skylight.
- 12 First floor rear elevation(s) to have external wall insulation installed and clad in brick slips to match front elevation. refer to PL.17 detail to see relationship to eave projection.
- 13 Solar PV panels (side facing outrigger roof slope only).
- 14) Single-storey garden shed with sedum flat roof.
- 15 New double glazed windows in keeping with existing.