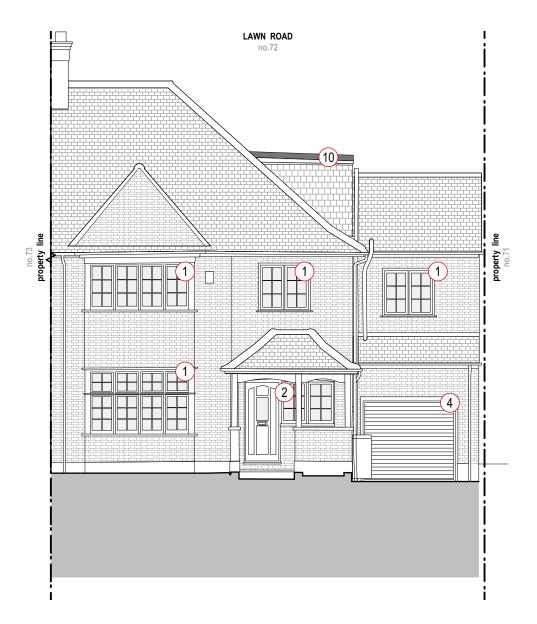

Proposed Elevation - Front 1:100

Proposed Elevation - Side (North)
1:100

X Please refer to PL.15 for key to tags

| Rev: Date: Description: 00 22.08.24 Issue for Planning                                                                                                                                                                  | Project: 72 Lawn Road<br>NW3 2XB                    | better PAD love your home                     |
|-------------------------------------------------------------------------------------------------------------------------------------------------------------------------------------------------------------------------|-----------------------------------------------------|-----------------------------------------------|
|                                                                                                                                                                                                                         | Dwg no: 2403 / PL.11                                |                                               |
|                                                                                                                                                                                                                         | Drawing: Proposed Elevations Front and Side (North) |                                               |
| <b>NOTES</b> : Do not scale from this drawing. All dimensions in millimeters. All dimensions checked on site. All omissions and discrepancies to be reported to the architect immediately. This drawing is © betterPAD. | Date: August 2024 Scale: 1:100 @ A3 C bP bP Rev: 00 | W www.betterpad.co.uk E hello@betterpad.co.uk |

#### **Key to Tags:**

- 1 Replace existing windows with new double glazed windows in keeping with existing.
- 2 Traditional front door in keeping with local aesthetic to replace existing and replace existing porch window by stained glass window.
- 3 New black metal railing to front garden access stair.
- 4) Roll up garage door to replace existing.
- 5 Bin storage in front driveway.
- 6 Air source heat pump.
- Split pane window with stained glass to match the existing windows to the new side dormer extension.
- Single-storey extension with brick or brick slips to match front elevation and a green flat roof.

- 9 Metal framed double glazed doors to garden.
- 10 Dormer loft extension with tile clad walls, white cornice and detailing and flat roof in keeping with local aesthetic.
- 11) Flat skylight.
- 12 First floor rear elevation(s) to have external wall insulation installed and clad in brick slips to match front elevation. refer to PL.17 detail to see relationship to eave projection.
- 13 Solar PV panels (side facing outrigger roof slope only).
- 14) Single-storey garden shed with sedum flat roof.
- 15 New double glazed windows in keeping with existing.