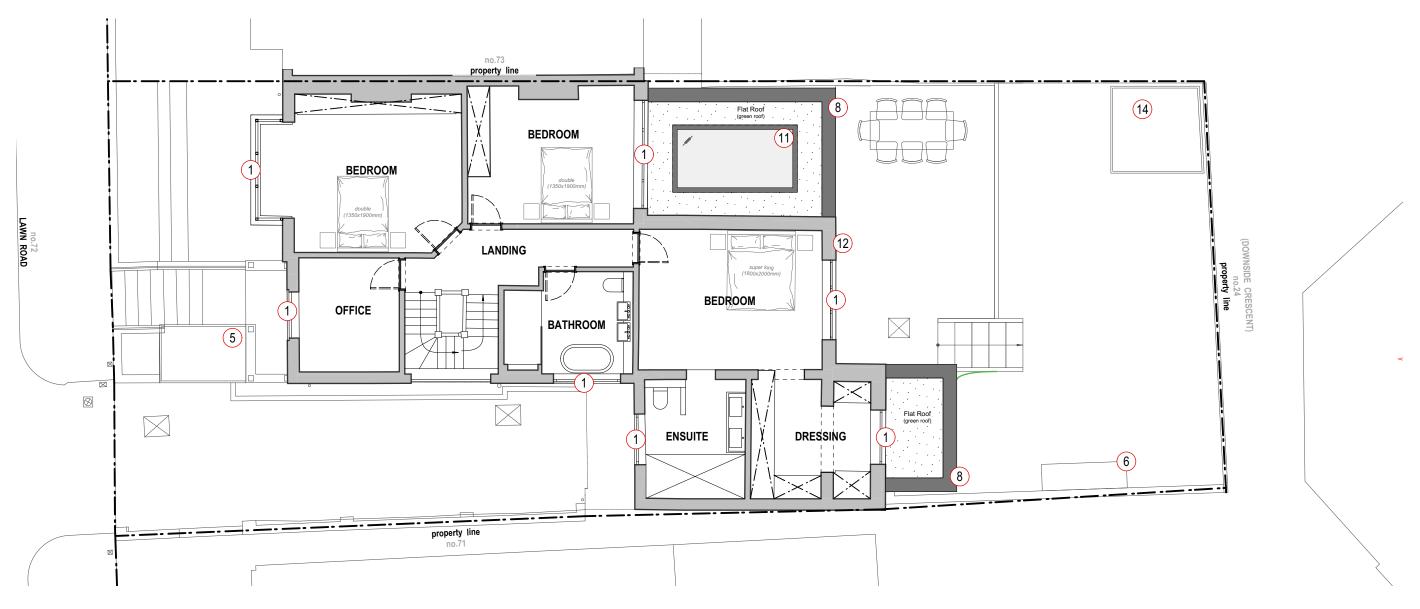

Proposed Plan - First Floor 1:100

X Please refer to PL.15 for key to tags

| Rev:Date:Description:0022.08.24Issue for Planning                                                                                                                                                                             | Project:             | 72 Lawn Road<br>NW3 2XB      |         |             |      |    | b off or DAD                                  |  |
|-------------------------------------------------------------------------------------------------------------------------------------------------------------------------------------------------------------------------------|----------------------|------------------------------|---------|-------------|------|----|-----------------------------------------------|--|
|                                                                                                                                                                                                                               | Dwg no: 2403 / PL.08 |                              |         |             |      |    | better <b>PAD</b>                             |  |
|                                                                                                                                                                                                                               |                      | Proposed Plan<br>First Floor |         |             |      |    | love your home                                |  |
| <b>NOTES</b> : Do not scale from this drawing. All dimensions in millimeters. All dimensions to be checked on site. All omissions and discrepancies to be reported to the architect immediately. This drawing is © betterPAD. | Date:<br>Scale:      | August 2024<br>1:100 @ A3    | C<br>bP | D <b>bP</b> | Rev: | 00 | W www.betterpad.co.uk E hello@betterpad.co.uk |  |

#### **Key to Tags:**

- 1 Replace existing windows with new double glazed windows in keeping with existing.
- 2 Traditional front door in keeping with local aesthetic to replace existing and replace existing porch window by stained glass window.
- 3 New black metal railing to front garden access stair.
- 4) Roll up garage door to replace existing.
- 5 Bin storage in front driveway.
- 6 Air source heat pump.
- Split pane window with stained glass to match the existing windows to the new side dormer extension.
- Single-storey extension with brick or brick slips to match front elevation and a green flat roof.

- 9 Metal framed double glazed doors to garden.
- 10 Dormer loft extension with tile clad walls, white cornice and detailing and flat roof in keeping with local aesthetic.
- 11) Flat skylight.
- 12 First floor rear elevation(s) to have external wall insulation installed and clad in brick slips to match front elevation. refer to PL.17 detail to see relationship to eave projection.
- 13 Solar PV panels (side facing outrigger roof slope only).
- 14) Single-storey garden shed with sedum flat roof.
- 15 New double glazed windows in keeping with existing.