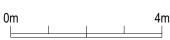

LAWN ROAD no.72 (13) BEDROOM (12) (12) BEDROOM **BEDROOM** (9) KITCHEN/LIVING **GARDEN** LIVING PATIO

bP Rev:

**W** www.betterpad.co.uk **E** hello@betterpad.co.uk

<u>Proposed Elevation - Rear</u> 1:100

Proposed Elevation - Side (South)
1:100

#### **Key to Tags:**

- 1 Replace existing windows with new double glazed windows in keeping with existing.
- 2 Traditional front door in keeping with local aesthetic to replace existing and replace existing porch window by stained glass window.
- 3 New black metal railing to front garden access stair.
- 4) Roll up garage door to replace existing.
- 5 Bin storage in front driveway.
- 6 Air source heat pump.
- Split pane window with stained glass to match the existing windows to the new side dormer extension.
- Single-storey extension with brick or brick slips to match front elevation and a green flat roof.

- 9 Metal framed double glazed doors to garden.
- 10 Dormer loft extension with tile clad walls, white cornice and detailing and flat roof in keeping with local aesthetic.
- 11) Flat skylight.
- 12 First floor rear elevation(s) to have external wall insulation installed and clad in brick slips to match front elevation. refer to PL.17 detail to see relationship to eave projection.
- 13 Solar PV panels (side facing outrigger roof slope only).
- 14) Single-storey garden shed with sedum flat roof.
- 15 New double glazed windows in keeping with existing.