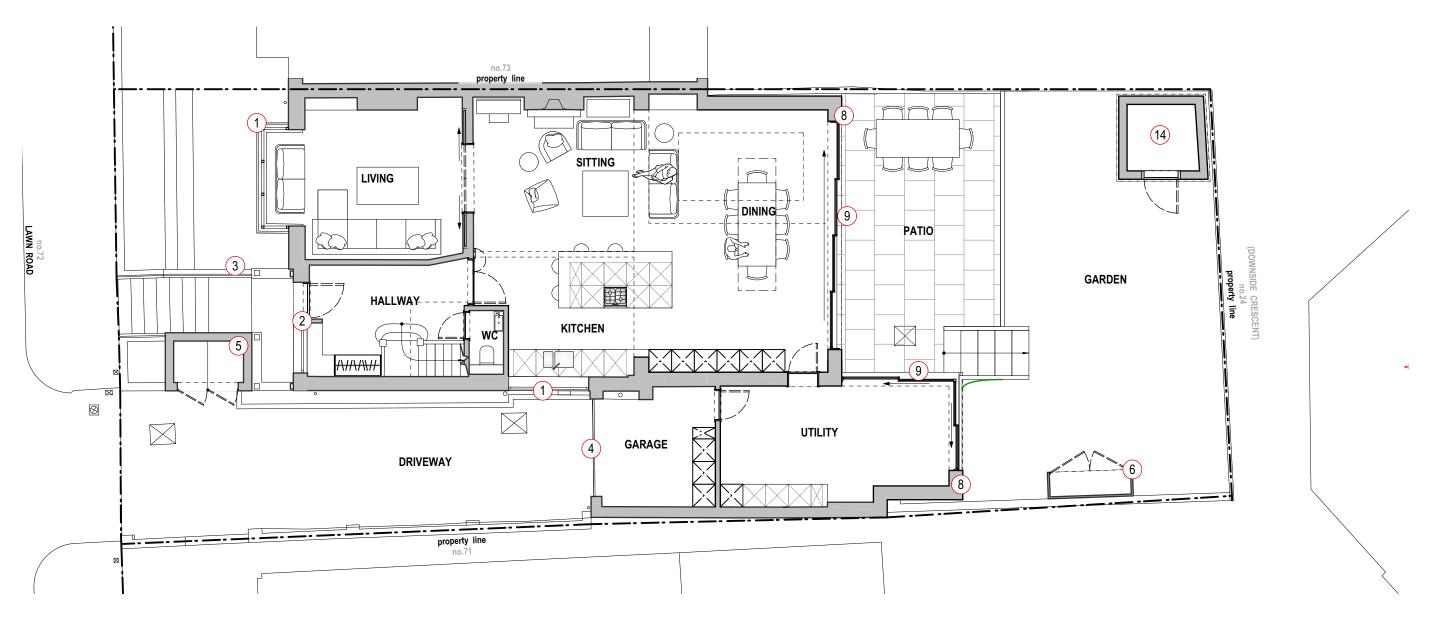

Proposed Plan - Ground Floor

X Please refer to PL.15 for key to tags

| better <b>P\(\O\D\)</b> |
|-------------------------|
| love your home          |

**Planning** 

NOTES: Do not scale from this drawing. All dimensions in millimeters. All dimensions to be checked on site. All omissions and discrepancies to be reported to the architect immediately. This drawing is © betterPAD.

Date: Scale

August 2024 :: 1:100 @ A3

Drawing: Proposed Plan

2403 / PL.07

**Ground Floor** 

Dwg no:

bP Rev: 00

**W** www.betterpad.co.uk **E** hello@betterpad.co.uk

#### **Key to Tags:**

- 1 Replace existing windows with new double glazed windows in keeping with existing.
- 2 Traditional front door in keeping with local aesthetic to replace existing and replace existing porch window by stained glass window.
- 3 New black metal railing to front garden access stair.
- 4) Roll up garage door to replace existing.
- 5 Bin storage in front driveway.
- 6 Air source heat pump.
- Split pane window with stained glass to match the existing windows to the new side dormer extension.
- Single-storey extension with brick or brick slips to match front elevation and a green flat roof.

- 9 Metal framed double glazed doors to garden.
- 10 Dormer loft extension with tile clad walls, white cornice and detailing and flat roof in keeping with local aesthetic.
- 11) Flat skylight.
- 12 First floor rear elevation(s) to have external wall insulation installed and clad in brick slips to match front elevation. refer to PL.17 detail to see relationship to eave projection.
- 13 Solar PV panels (side facing outrigger roof slope only).
- 14) Single-storey garden shed with sedum flat roof.
- 15 New double glazed windows in keeping with existing.