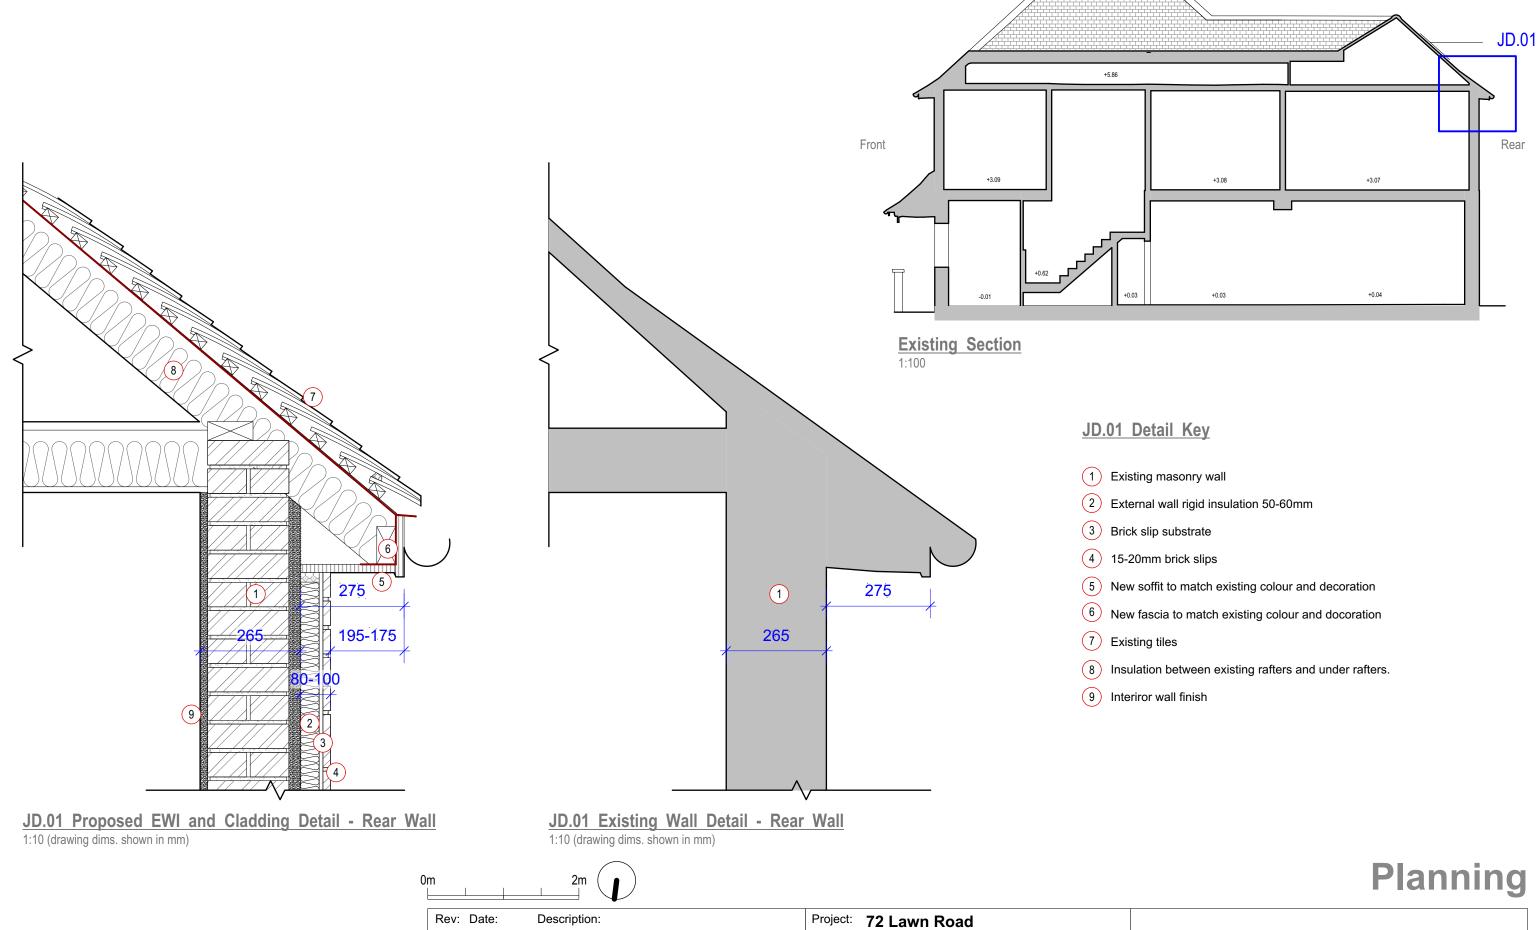

#### 00 23.08.24 Issue for Planning **NW3 2XB** better PAD Dwg no: 2403 / PL.17 love your home Drawing: Junction Detail **External Wall Insulation & Cladding** NOTES: Do not scale from this drawing. All dimensions in millimeters. All dimensions to be W www.betterpad.co.uk checked on site. All omissions and discrepancies to be reported to the architect immediately. This drawing is © betterPAD. bP Rev: as shown @ A3 E hello@betterpad.co.uk