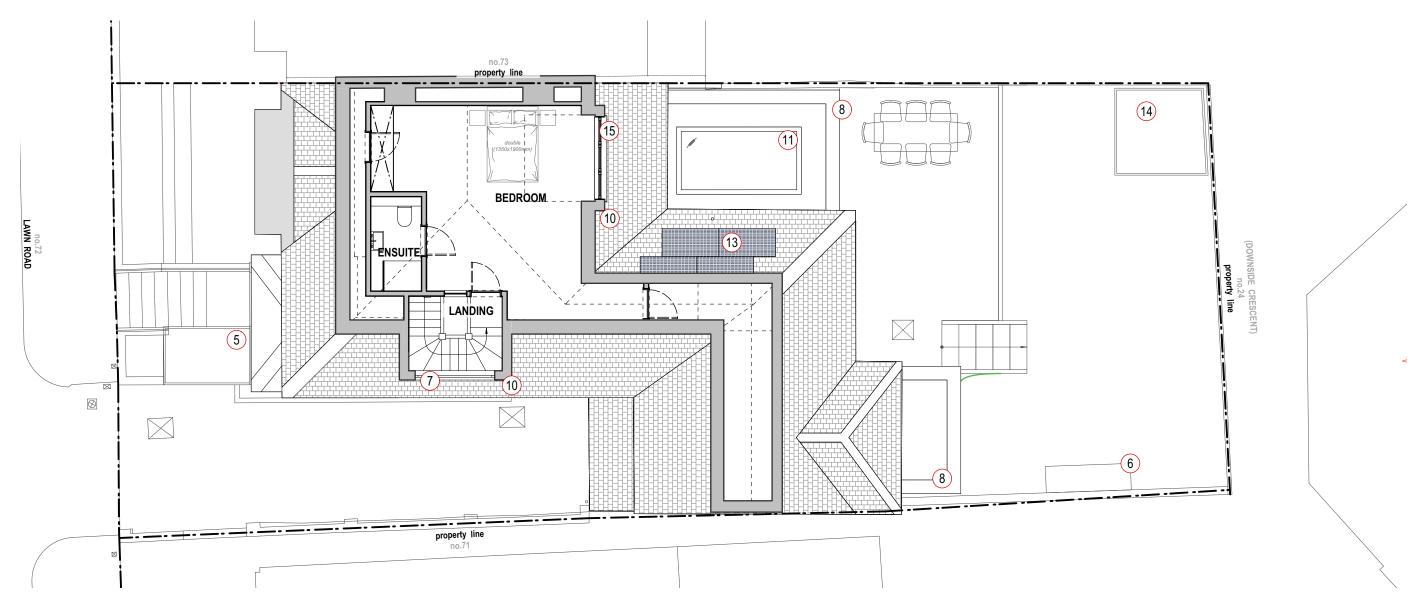

# Proposed Plan - Second Floor (Loft) 1:100

X Please refer to PL.15 for key to tags

| Rev:Date:Description:0022.08.24Issue for Planning |                 | Project:                                                                                                                                            | 72 Lawn Road<br>NW3 2XB            |                                 |         |             |      | b attac DAD |                                               |  |
|---------------------------------------------------|-----------------|-----------------------------------------------------------------------------------------------------------------------------------------------------|------------------------------------|---------------------------------|---------|-------------|------|-------------|-----------------------------------------------|--|
|                                                   |                 |                                                                                                                                                     | Dwg no: <b>2403</b> / <b>PL.09</b> |                                 |         |             |      |             | better <b>PAD</b>                             |  |
|                                                   |                 |                                                                                                                                                     | Drawing:                           | Proposed Plan<br>Second Floor ( |         |             |      |             | love your home                                |  |
| checked                                           | on site. All om | rom this drawing. All dimensions in millimeters. All dimensions to be issions and discrepancies to be reported to the architect ing is © betterPAD. | Date:<br>Scale:                    | August 2024<br>1:100 @ A3       | C<br>bP | D <b>bP</b> | Rev: | 00          | W www.betterpad.co.uk E hello@betterpad.co.uk |  |

#### **Key to Tags:**

- 1 Replace existing windows with new double glazed windows in keeping with existing.
- 2 Traditional front door in keeping with local aesthetic to replace existing and replace existing porch window by stained glass window.
- 3 New black metal railing to front garden access stair.
- 4) Roll up garage door to replace existing.
- 5 Bin storage in front driveway.
- 6 Air source heat pump.
- Split pane window with stained glass to match the existing windows to the new side dormer extension.
- Single-storey extension with brick or brick slips to match front elevation and a green flat roof.

- 9 Metal framed double glazed doors to garden.
- 10 Dormer loft extension with tile clad walls, white cornice and detailing and flat roof in keeping with local aesthetic.
- 11) Flat skylight.
- 12 First floor rear elevation(s) to have external wall insulation installed and clad in brick slips to match front elevation. refer to PL.17 detail to see relationship to eave projection.
- 13 Solar PV panels (side facing outrigger roof slope only).
- 14) Single-storey garden shed with sedum flat roof.
- 15 New double glazed windows in keeping with existing.