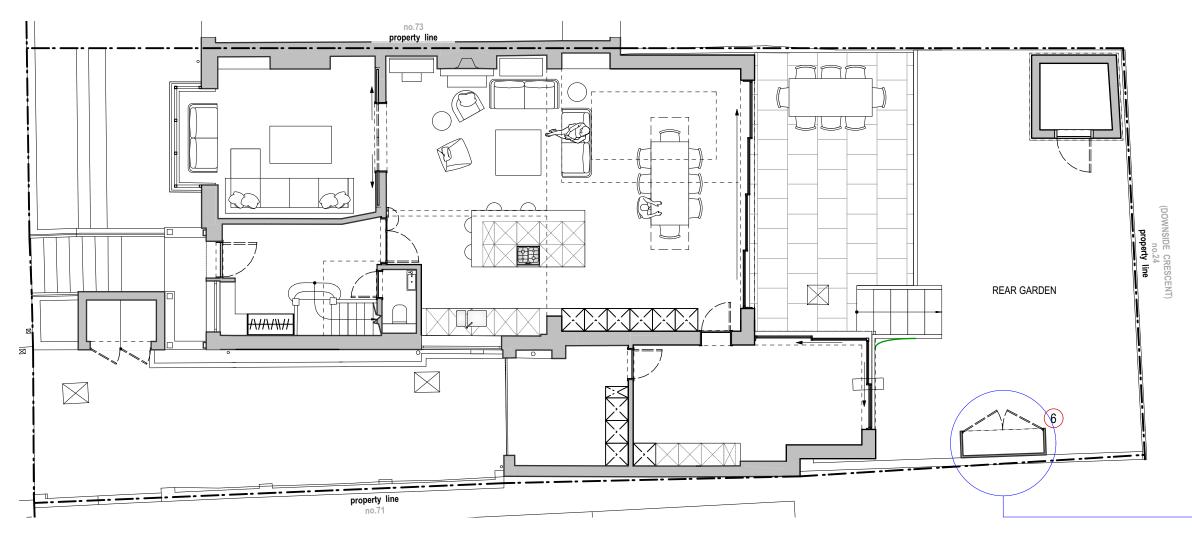

Air Source Heat Pump Unit Location

| Rev: Date:<br>00 18.09.24 | Description:<br>Issue for Planning                                                                      |  | Project: 72 Lawn Road<br>NW3 2XB |                                                 |       |         |         |      |    |            |
|---------------------------|---------------------------------------------------------------------------------------------------------|--|----------------------------------|-------------------------------------------------|-------|---------|---------|------|----|------------|
|                           |                                                                                                         |  | Dwg no:                          | 2403 /                                          | PL.18 |         |         |      |    |            |
|                           |                                                                                                         |  | Drawing:                         | Air Source Heat Pump Location & Reference Image |       |         |         |      |    | -          |
| checked on site. All      | e from this drawing. All dimensions in<br>omissions and discrepancies to be re<br>awing is © betterPAD. |  | Date:<br>Scale:                  | August 20<br>1:100 @ A                          |       | C<br>bP | D<br>bP | Rev: | 00 | Www<br>Ehe |