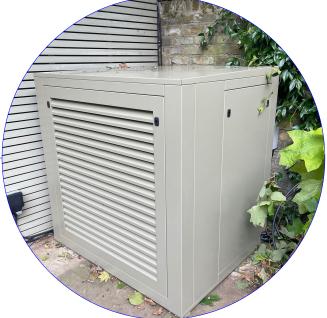

|  | Dwg no:                          | 2403 /                                          | PL.18 |         |         |      |    |            |
|                           |                                                                                                         |  | Drawing:                         | Air Source Heat Pump Location & Reference Image |       |         |         |      |    | -          |
| checked on site. All      | e from this drawing. All dimensions in<br>omissions and discrepancies to be re<br>awing is © betterPAD. |  | Date:<br>Scale:                  | August 20<br>1:100 @ A                          |       | C<br>bP | D<br>bP | Rev: | 00 | Www<br>Ehe |



Example of Enclosure for ASHP

## Planning

## better **P^D**

love your home

ww.betterpad.co.uk ello@betterpad.co.uk