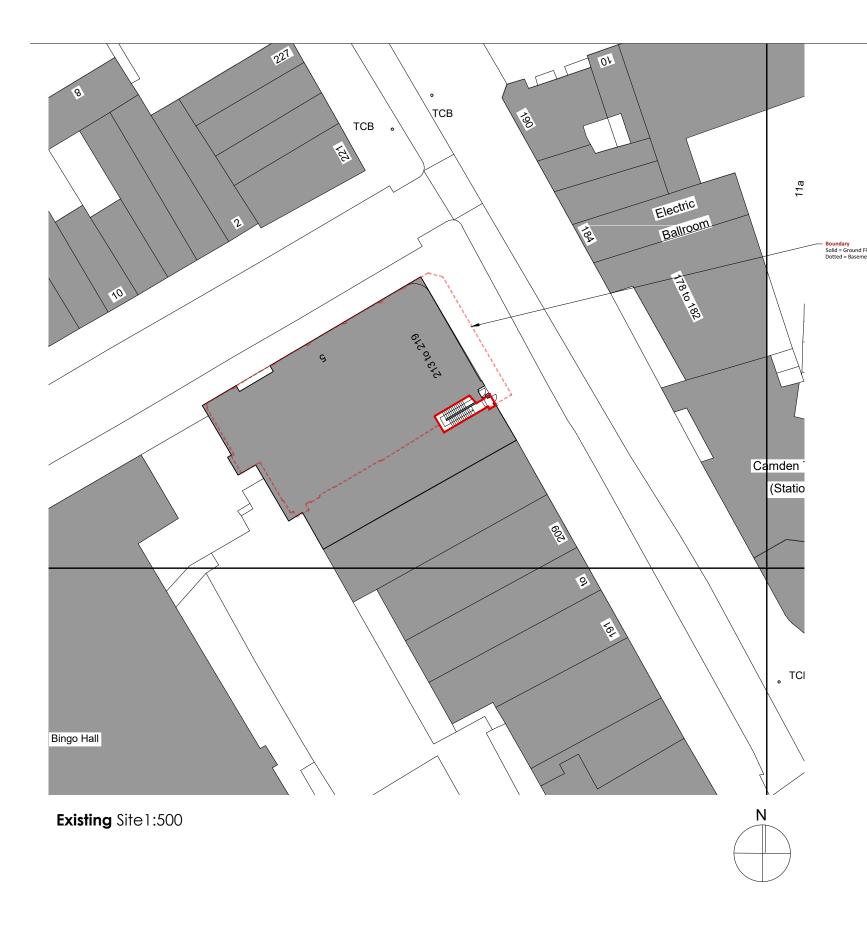

10m 30m 50m 100m

Scale - 1:1250

5m 10m 25m

Scale - 1:500

| o not : | scale | from    | these  | draw   | vings. | Figur  | ed   | dimens | ions |
|---------|-------|---------|--------|--------|--------|--------|------|--------|------|
| nly are | to b  | e use   | d. All | critic | al din | neńsi  | ons  | are to | be   |
| nécked  | on s  | site be | fore v | vork i | proces | eds. I | f in | doubt  | ask. |