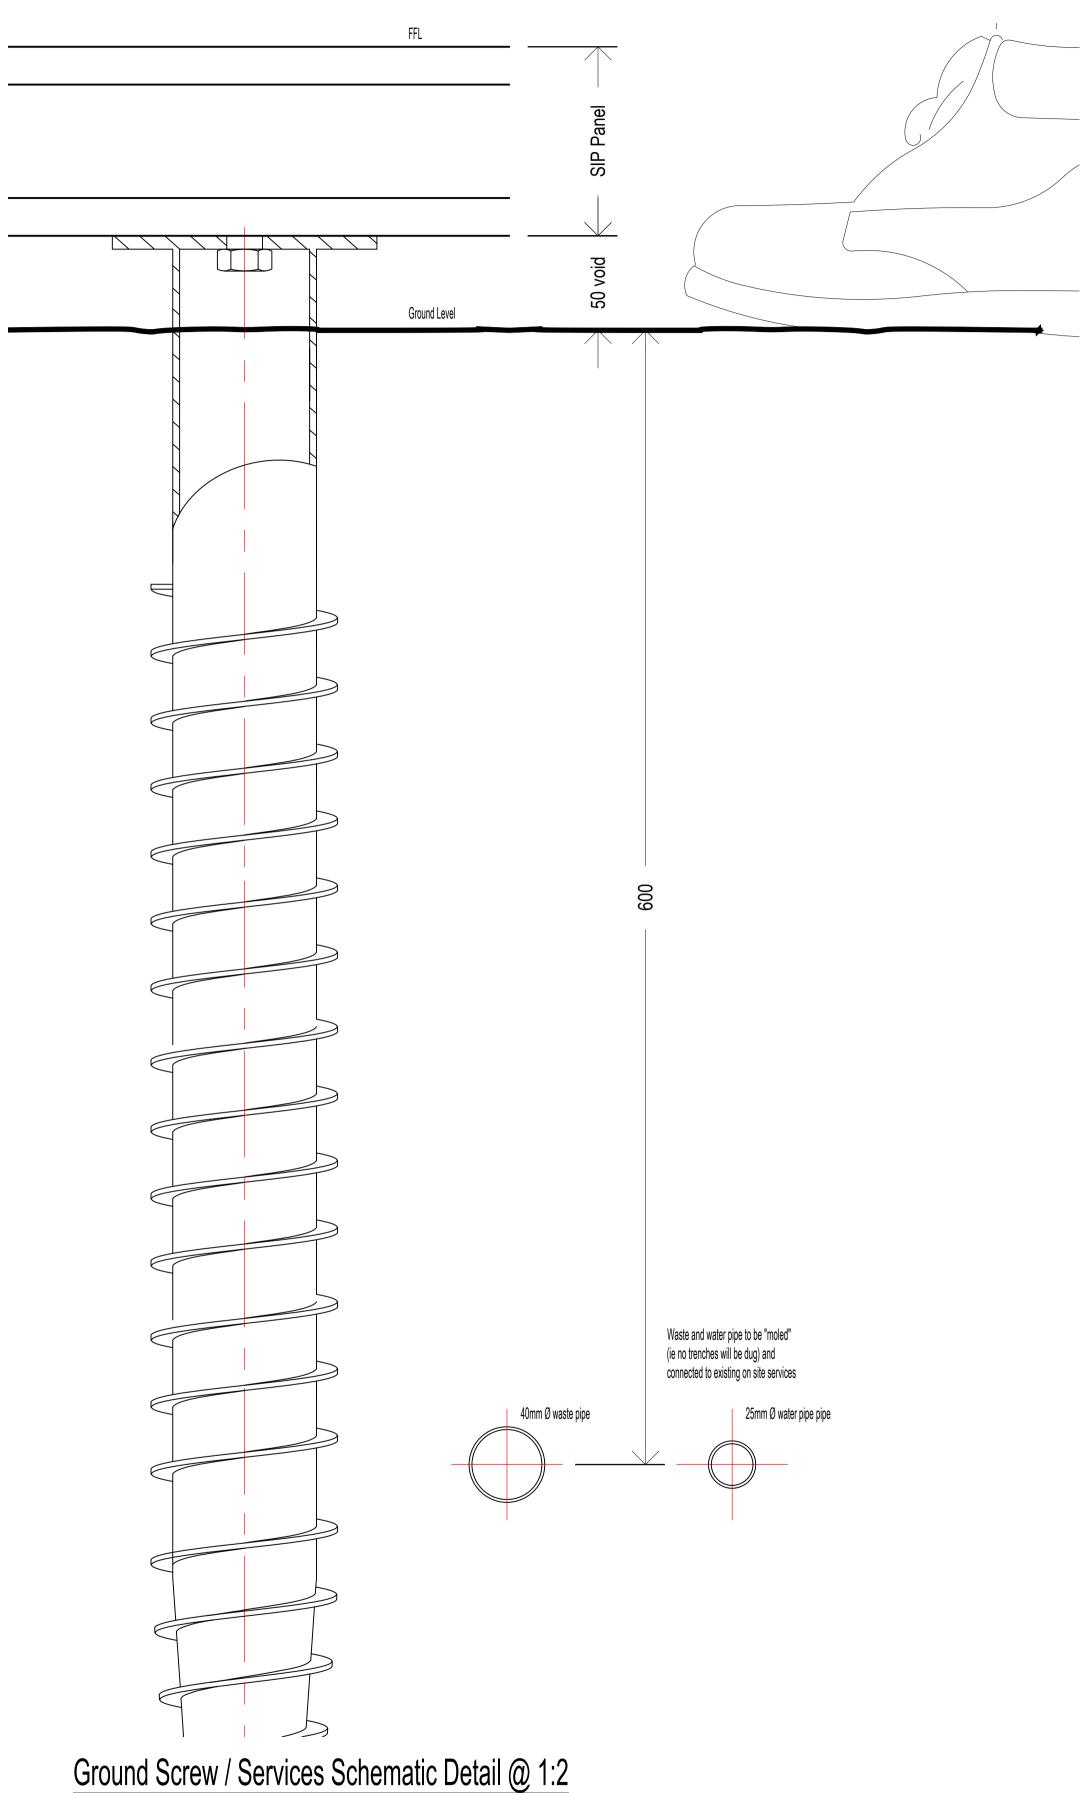

Anchor M16 Captive nut Surface Hot-dip galvanised steel according to BS EN ISO 1461:2009