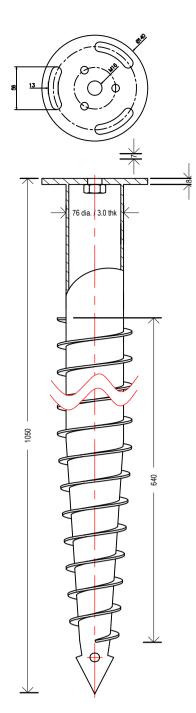

## Specification Notes:

Load Capacity Overall Length Weight Materials 16.5 kN \* 1050 mm 8.3 kg (±8%) Tube• 76 x 3.0 x 1042 mm• Continuous Weld Helix • Grade S235 Flange• 140 mm Diameter • 8 mm Thick• Grade S275 Helix• 12 mm Depth• 40 mm ± 2 pitch

## RDX PRO RF140 M16 76x1050-T3.0 Ground Screw @ 1:5

Ground Screws During Typical Installation

Typical Ground Screw Finished Installation

| م م ام م |       | 255 |
|----------|-------|-----|
| ondon    | 11110 | 3EE |