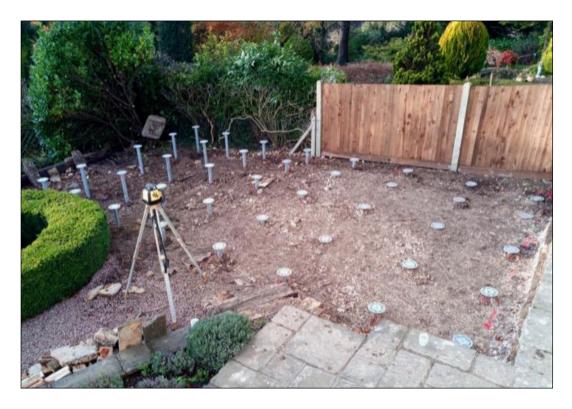

## RDX PRO RF140 M16 76x1050-T3.0 Ground Screw @ 1:5

Ground Screws During Typical Installation

Typical Ground Screw Finished Installation

| م م ام م |       | 255 |
|----------|-------|-----|
| ondon    | 11110 | 3EE |