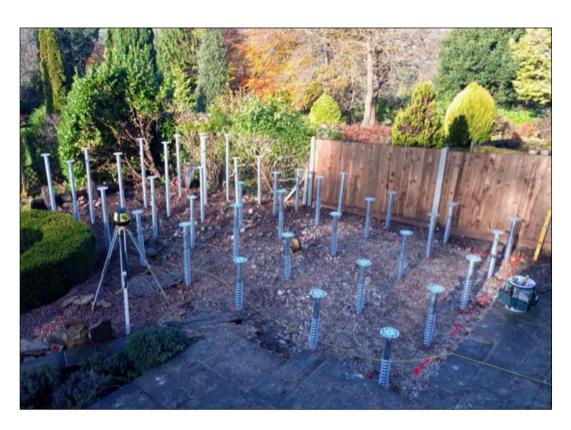

## RDX PRO RF140 M16 76x1050-T3.0 Ground Screw @ 1:5

Ground Screws During Typical Installation

Typical Ground Screw Finished Installation

| م م ام م |       | 255 |
|----------|-------|-----|
| ondon    | 11110 | 3EE |