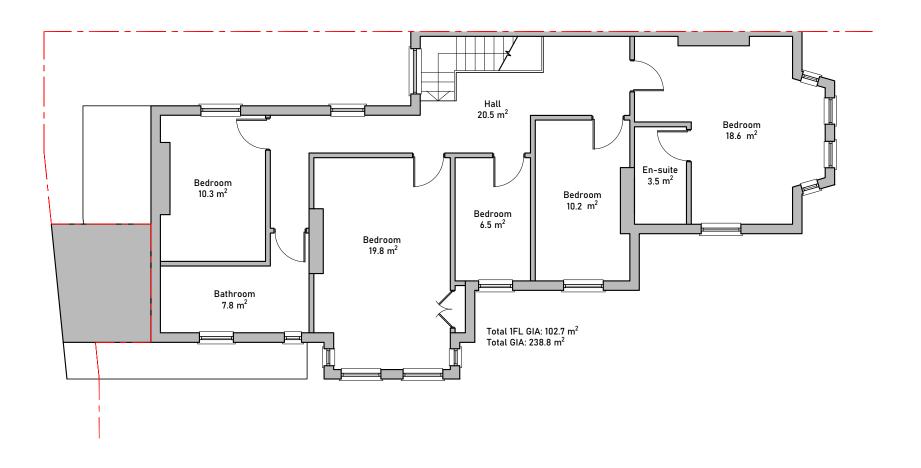

|      |        |         | and Diama                          |          |                  |             |   | _            |
| EL            |     |               |      |        |         | osed Plans                         |          |                  | ARCHIT      |   | FCTS.        |
| ONTAINED      |     |               |      |        |         |                                    |          |                  | 4           | _ |              |
| ONLY          |     |               |      |        |         | inster Road                        |          |                  | Project no. | - | D            |
| TS' APPROVAL. |     |               |      |        |         | IIISTEI ROdu<br>Hamnstead London N | NW2 35 I |                  | 22/179      | , |              |







| COMMENT                                   | Rev | . Description | Date | Signed | Checked | A3 Scale Date Drawn by Checked by |              |
|-------------------------------------------|-----|---------------|------|--------|---------|-----------------------------------|--------------|
| COMMENT                                   |     |               |      |        |         | 1:100 24.09.24 SS ME              | -   <b>N</b> |
| neral Notes:                              |     |               |      |        |         | Drawing Title                     |              |
| THIS DRAWING HAS BEEN PREPARED BY MICHAEL |     |               |      |        |         | Proposed Plans                    | Ш            |
| ALES ARCHITECTS AND THE DATA CONTAINED    |     |               |