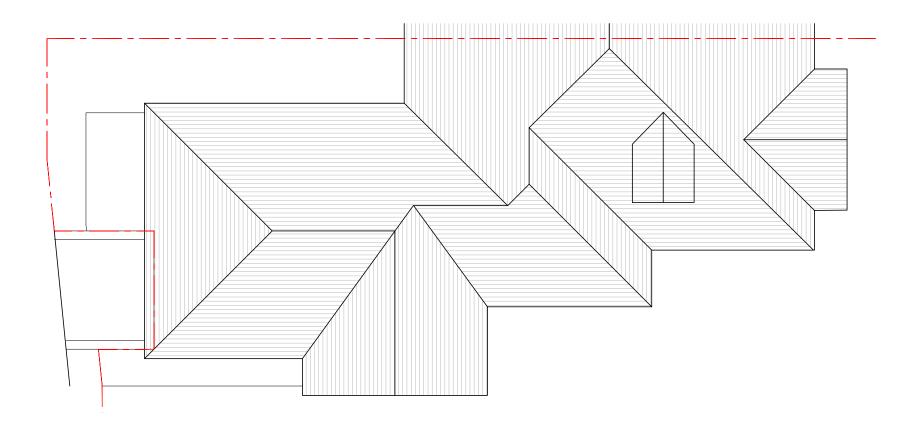

| COMMENT                                               | Rev      | Description | Date | Signed | Checked | A3 Scale Date 1:100 24.09.24          | Drawn by<br>SS | Checked by<br>ME | <b>N</b> 4 -   |   |
|-------------------------------------------------------|----------|-------------|------|--------|---------|---------------------------------------|----------------|------------------|----------------|---|
| COMMENT                                               | <u> </u> |             |      |        |         | Orawing Title                         |                |                  | <b>∥ N⁄I –</b> | • |
| reral Notes: IIS DRAWING HAS BEEN PREPARED BY MICHAEL |          |             |      |        |         | Proposed Plans                        |                |                  | • • • —        | 1 |
| LES ARCHITECTS AND THE DATA CONTAINED                 |          |             |      |        |         |                                       |                |                  | ARCHITECTS     | j |
| IEREIN MAY BE USED OR REPRODUCED ONLY                 |          |             |      |        |         | <sup>Project</sup><br>67 Minster Road |                |                  | Project no.    | Ţ |
| WITH MICHAEL EALES ARCHITECTS' APPROVAL.              |          |             |      |        |         | West Hamnetead Londo                  | n NIM2 3C      | I                | 22/179         |   |