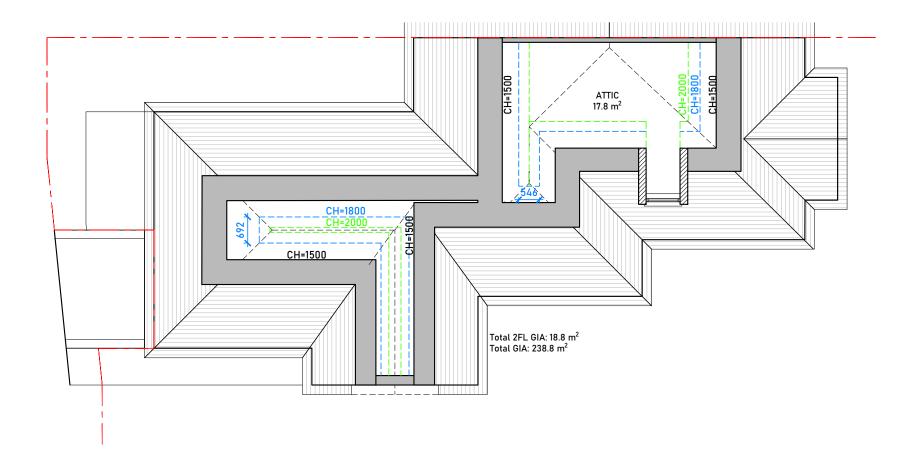

| COMMENT                                   | Rev | . Description | Date | Signed | Checked | A3 Scale Date Drawn by Checked by |              |
|-------------------------------------------|-----|---------------|------|--------|---------|-----------------------------------|--------------|
| COMMENT                                   |     |               |      |        |         | 1:100 24.09.24 SS ME              | -   <b>N</b> |
| neral Notes:                              |     |               |      |        |         | Drawing Title                     |              |
| THIS DRAWING HAS BEEN PREPARED BY MICHAEL |     |               |      |        |         | Proposed Plans                    | Ш            |
| ALES ARCHITECTS AND THE DATA CONTAINED    |     |               |      |        |         |                                   | $\bot$       |
| HEREIN MAY BE USED OR REPRODUCED ONLY     |     |               |      |        |         | Project<br>  67 Minster Road      | Pi           |
| WITH MICHAEL EALES ARCHITECTS' APPROVAL.  |     |               |      |        |         | West Hampstead London NW2 3S.I    |              |