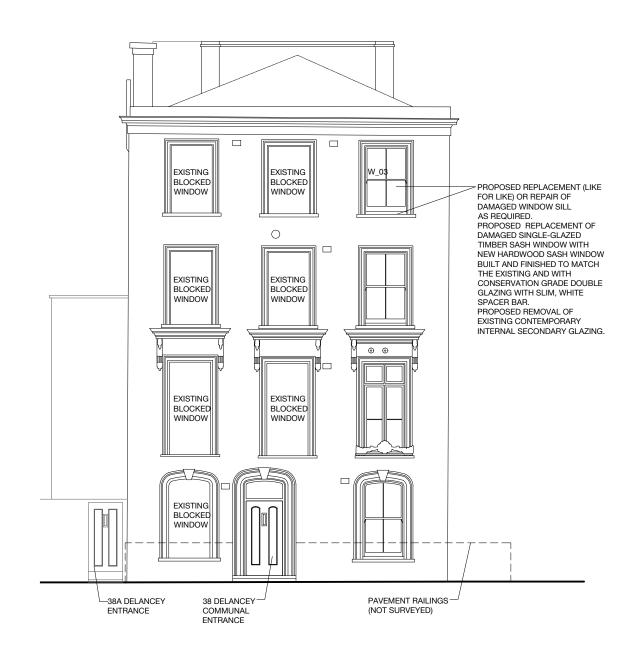

Note: This drawing is based on survey by CADMAP undertaken 22.07.2024

| DRAWING SCALED TO AS SHEET                                                                                                                                         |  |  |  |  |
|--------------------------------------------------------------------------------------------------------------------------------------------------------------------|--|--|--|--|
| GENERAL NOTE: THIS DRAWING IS COPYRIGHT OF STUDIORÉS. THE CONTRACTOR MUST VERIFY ALL DIMENSIONS ON SITE BEFORE COMMENCING ANY WORK OR PREPARING ANY SHOP DRAWINGS. |  |  |  |  |
| NO CONSTRUCTION WORK BEFORE BUILDING CONTROL APPROVAL AND STRUCTURAL ENGINEER CONFIRMATION.                                                                        |  |  |  |  |
| ANY DISCREPANCIES TO BE REPORTED TO STUDIORÉS. ALL DRAWINGS ARE TO BE READ IN CONJUNCTION WITH ALL RELEVANT DRAWINGS AND SPECIFICATIONS.                           |  |  |  |  |

| PLANNING |
|----------|

| DESCRIPTION:<br>ISSUED FOR PLANNING |  |  |  |  |  |
|-------------------------------------|--|--|--|--|--|
|                                     |  |  |  |  |  |

| ROJECT ADDRESS: | 38D DELANCEY STREET, LONDON NW1 7NH |                |       |           |             |  |
|-----------------|-------------------------------------|----------------|-------|-----------|-------------|--|
| RAWING TITLE:   | PROPOSED SOUTH-WEST ELEVATION       |                |       |           | 1:100 at A3 |  |
| RAWING NO.:     | P0113_22_0                          | REVISION: /    | DATE: | 09/2024   |             |  |
| RAWN BY:        | EC                                  | CHECKED BY: KD |       | PROJECT N | NO.: 0113   |  |