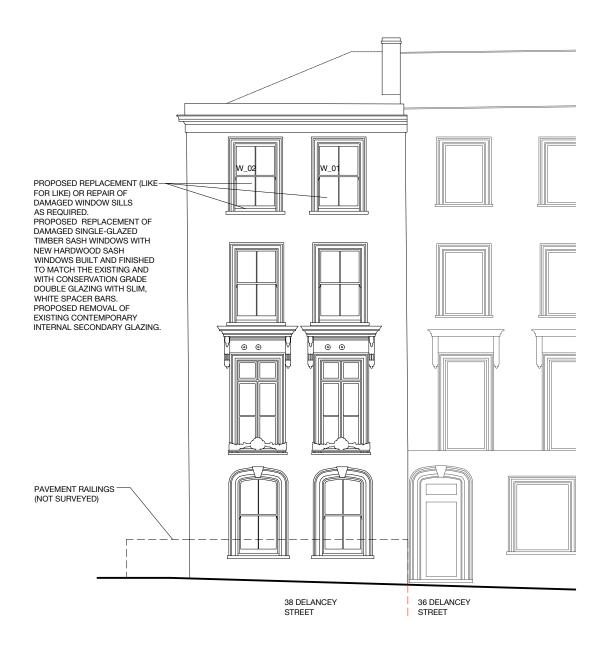

## Note: This drawing is based on survey by CADMAP undertaken 22.07.2024

| DRAWING SCALED TO AS SHEET                                                                                                                                                                                                                          | STATUS: F | REVISION:<br>/ | DESCRIPTION: DATE: 155UED FOR PLANNING 09/20 | PROJECT ADDRES | 38D DELAN   | ICEY STREET, LO | ONDON NW    | 1 7NH              |
|-----------------------------------------------------------------------------------------------------------------------------------------------------------------------------------------------------------------------------------------------------|-----------|----------------|----------------------------------------------|----------------|-------------|-----------------|-------------|--------------------|
| GENERAL NOTE: THIS GRAVING IS COPRIGHT OF STUDIOBS. THE CONTRACTOR MUST VENITY ALL<br>DIMENSIONS ON SITE BEFORE COMMENCING ANY WORK OF REPRANSE ANY SHOP GRAVINGS.<br>IN CONSTITUTION WORK BEFORE BUILDING CONTROL APPROVAL AND STRUCTURAL ENGINEER |           |                |                                              | DRAWING TITLE: | PROPOSED    | SOUTH-EAST E    | LEVATION    | SCALE: 1:100 at A3 |
| CONFIRMATION.<br>ANY DISCREPANCIES TO BE REPORTED TO STUDIORÉS, ALL DRAWINGS ARE TO BE READ IN CONJUNCTION                                                                                                                                          | PLANNING  |                |                                              | DRAWING NO .:  | P0113_22_01 |                 | REVISION: / | DATE: 09/2024      |
| WITH ALL RELEVANT DRAWINGS AND SPECIFICATIONS.                                                                                                                                                                                                      |           |                |                                              | DRAWN BY:      | FS          | CHECKED BY: KR  |             | PROJECT NO.: 0113  |