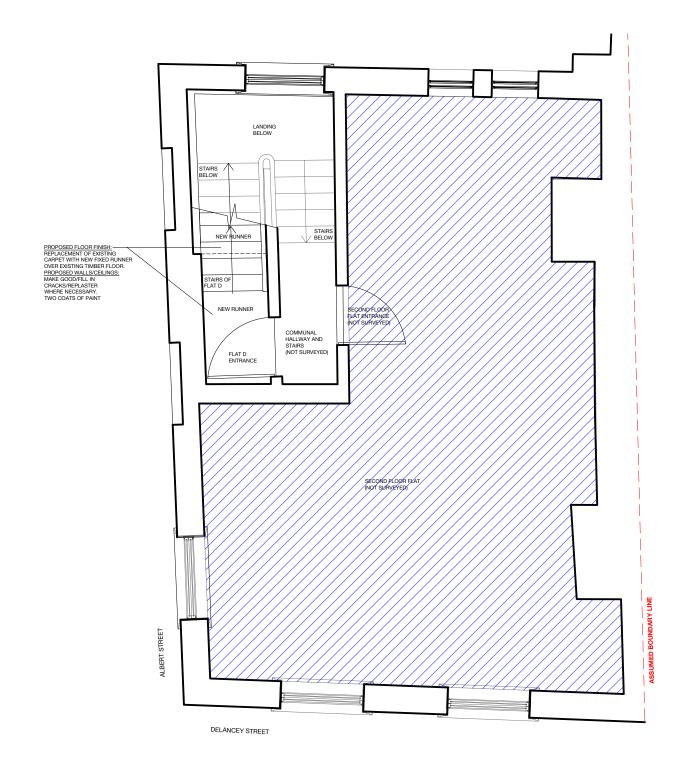

| PROJECT ADDRESS: | 38D DELANCEY STREET, LONDON NW1 7NH |             |           |            |              |         |  |  |
|------------------|-------------------------------------|-------------|-----------|------------|--------------|---------|--|--|
| DRAWING TITLE:   | PROPOSED                            | SECOND FLOC | SCALE:    | 1:50 at A3 |              |         |  |  |
| DRAWING NO.:     | P0113_00_102                        |             | REVISION: | 1          | DATE:        | 09/2024 |  |  |
| DRAWN BY:        | FS                                  | CHECKED BY: | KR        |            | PROJECT NO.: | 0113    |  |  |