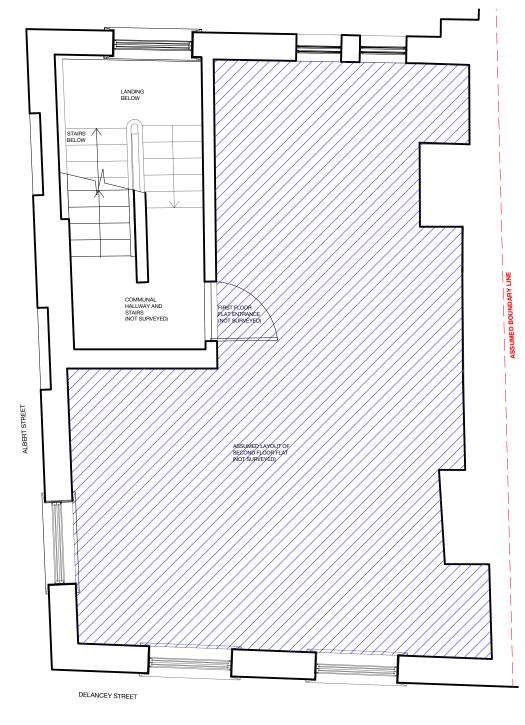

NO PROPOSED CHANGES

Note: This drawing is based on the professional measured survey undertaken by CADMAP on 07.08.2024

| DRAWING SCALED TO AS SHEET                                                                                                                                         |
|--------------------------------------------------------------------------------------------------------------------------------------------------------------------|
| GENERAL NOTE: THIS DRAWING IS COPYRIGHT OF STUDIORÉS. THE CONTRACTOR MUST VERIFY ALL DIMENSIONS ON SITE BEFORE COMMENCING ANY WORK OR PREPARING ANY SHOP DRAWINGS. |
| NO CONSTRUCTION WORK BEFORE BUILDING CONTROL APPROVAL AND STRUCTURAL ENGINEER CONFIRMATION.                                                                        |
| ANY DISCREPANCIES TO BE REPORTED TO STUDIORÉS, ALL DRAWINGS ARE TO BE READ IN CONJUNCTION WITH ALL RELEVANT DRAWINGS AND SPECIFICATIONS.                           |

| PROJECT ADDRESS: | 38D DELANCEY STREET, LONDON NW1 7NH |             |           |   |              |            |  |
|------------------|-------------------------------------|-------------|-----------|---|--------------|------------|--|
| DRAWING TITLE:   | PROPOSED FIRST FLOOR PLAN           |             |           |   | SCALE:       | 1:50 at A3 |  |
| DRAWING NO.:     | P0113_00_101                        |             | REVISION: | 1 | DATE:        | 09/2024    |  |
| DRAWN BY:        | FS                                  | CHECKED BY: | KR        |   | PROJECT NO.: | 0113       |  |