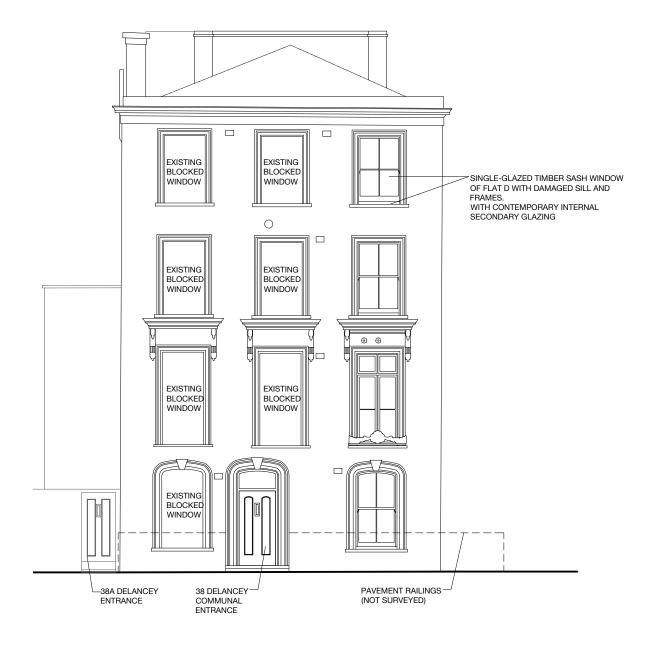

## Note: This drawing is based on survey by CADMAP undertaken 22.07.2024

| DRAWING SCALED TO AS SHEET.                                                                                                                                                                                                                             |          | N: DESCRIPTION:<br>ISSUED FOR PLANNING | DATE:<br>09/2024 | PROJECT ADDRESS: 38D DELANCEY STREET, LONDON NW1 7NH |                        |             |               |             |
|---------------------------------------------------------------------------------------------------------------------------------------------------------------------------------------------------------------------------------------------------------|----------|----------------------------------------|------------------|------------------------------------------------------|------------------------|-------------|---------------|-------------|
| GENERAL NOTE: THIS BRAWING IS COPYRIGHT OF STUDIORES. THE CONTRACTOR MUST VERIEY ALL<br>DIMENSIONS ON SITE BEFORE COMMENCING MAY WORK OR PREPARING ANY SHOP DRAWINGS.<br>NO CONSTRUCTION WORK BEFORE BUILDING CONTROL APPROVAL. AND STRUCTURAL ENGINEER |          |                                        |                  | DRAWING TITLE:                                       | EXISTING SOUTH-WEST EL | EVATION     | SCALE:        | 1:100 at A3 |
| CONFIRMATION.<br>ANY DISCREPANCIES TO BE REPORTED TO STUDIORÉS, ALL DRAWINGS ARE TO BE READ IN CONJUNCTION                                                                                                                                              | PLANNING |                                        |                  | DRAWING NO .:                                        | P0113_00B_02           | REVISION: / | DATE:         | 09/2024     |
| WITH ALL RELEVANT DRAWINGS AND SPECIFICATIONS.                                                                                                                                                                                                          |          |                                        | [                | DRAWN BY:                                            | FS CHECKED BY: KR      |             | PROJECT NO .: | 0113        |