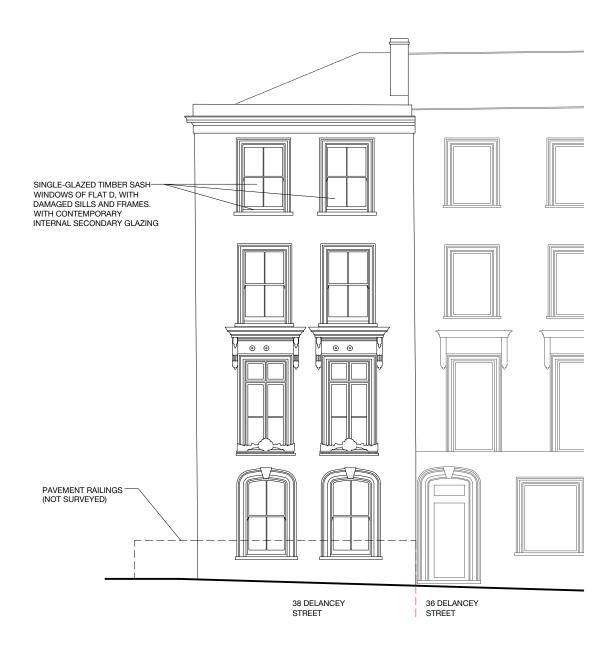

Note: This drawing is based on survey by CADMAP undertaken 22.07.2024

| DRAWING SCALED TO AS SHEET                                                                                                                                                                  | STATUS: REVIS | /ISION:<br>/ | DESCRIPTION:<br>ISSUED FOR PLANNING | DATE:<br>09/2024 | PROJECT ADDRESS: | 38D DELANC  | CEY STRE    |
|---------------------------------------------------------------------------------------------------------------------------------------------------------------------------------------------|---------------|--------------|-------------------------------------|------------------|------------------|-------------|-------------|
| GENERAL NOTE: THIS DRAWING IS COPYRIGHT OF STUDIORES. THE CONTRACTOR MUST VERIFY ALL<br>DIMENSIONS ON SITE BEFORE COMMENCING MY WORK OR PREPARING ANY SHOP DRAWINGS.                        |               |              |                                     |                  | DRAWING TITLE:   | EXISTING SC | OUTH-EAS    |
| NO CONSTRUCTION WORK BEFORE BUILDING CONTROL APPROVAL AND STRUCTURAL ENGINEER<br>CONFIRMATION.<br>MYD DISCREPANCIES TO BE REPORTED TO STUDIORÉS, ALL DRAWINGS ARE TO BE READ IN CONJUNCTION | PLANNING      |              |                                     |                  | DRAWING NO.:     | P0113_00B_  | 01          |
| NIT USA DEPARTED TO BE REPORTED TO STUDIARES ALL DAWINGS ARE TO BE REPORT CANONICITION<br>WITH ALL RELEVANT DRAWINGS AND SPECIFICATIONS.                                                    |               |              |                                     |                  | DRAWN BY:        | FS          | CHECKED BY: |