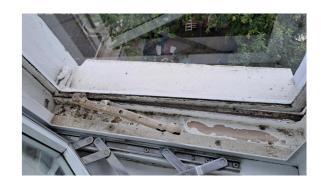

PHOTOGRAPH OF EXISTING SINGLE-GLAZED METAL WINDOWS IN BEDROOM WITH SEVERELY DAMAGED FRAMES AND CONTEMPORARY INTERNAL SECONDARY GLAZING

architecture | interiors | design