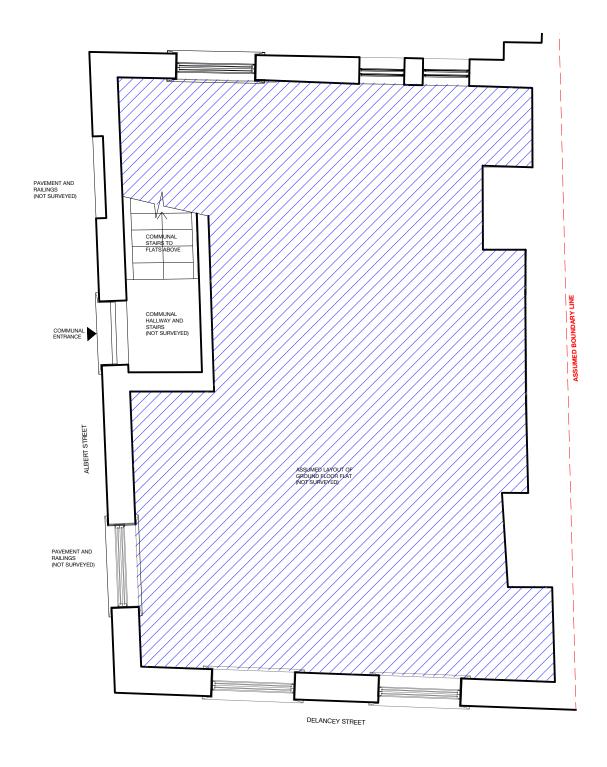

| PLANNING |
|----------|
|          |

| NNING | DATE:<br>09/2024 | PROJECT ADDRESS: | 38D DELANCEY STREET, LONDON NW1 7NH |             |           |        |               |         |
|-------|------------------|------------------|-------------------------------------|-------------|-----------|--------|---------------|---------|
|       | DRAWING          |                  | EXISTING GROUND FLOOR PLAN          |             |           | SCALE: | 1:50 at A3    |         |
|       |                  | DRAWING NO.:     | P0113_00A_                          | 100         | REVISION: | /      | DATE:         | 09/2024 |
|       |                  | DDAMAL DV        |                                     | OUEOKED DV: |           |        | DDO JECT NO : |         |