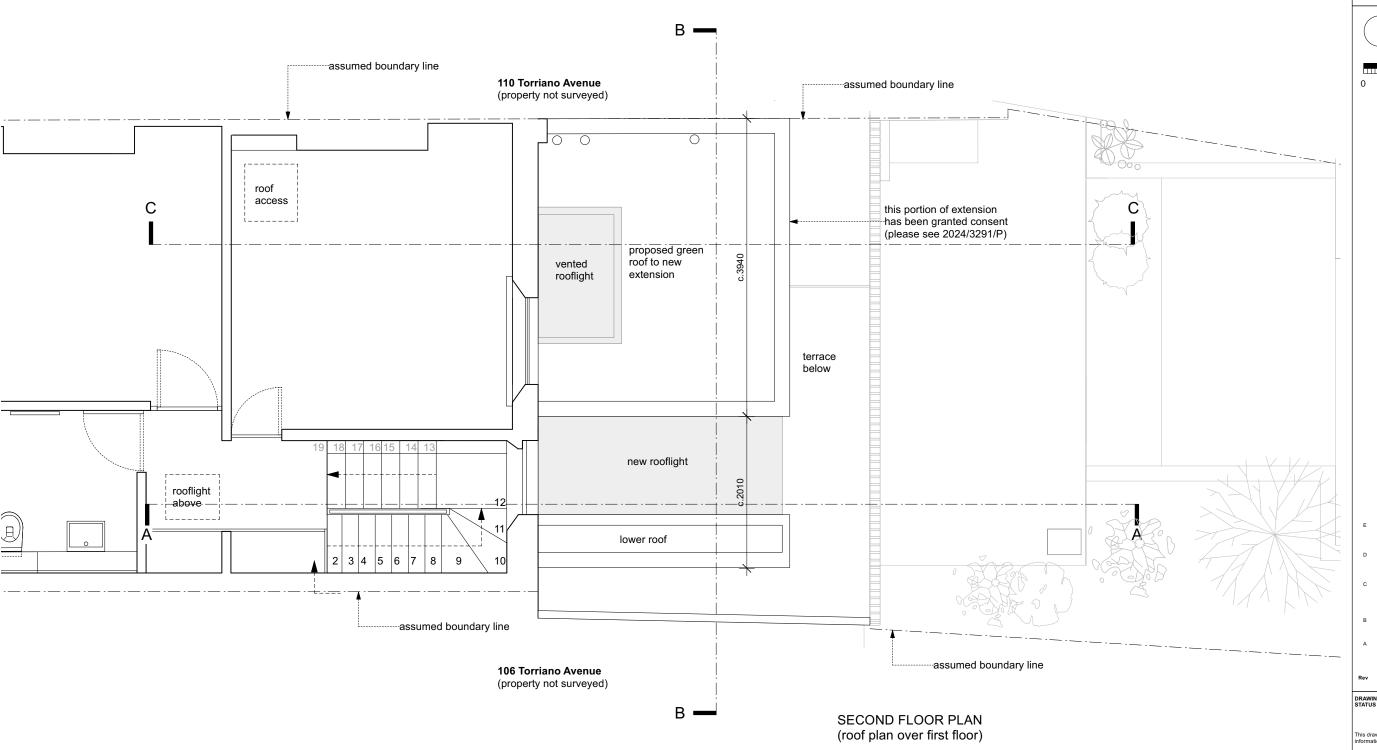

#### JOB TITLE Chemla Residence

108 Torriano Avenue Kentish Town, London NW5 2SD

DRAWING TITLE

#### Proposed Second Floor Plan

1:50@A3

May 2024

A/02/103 E

05/08/2024

05/06/2024

REAR ELEVATION