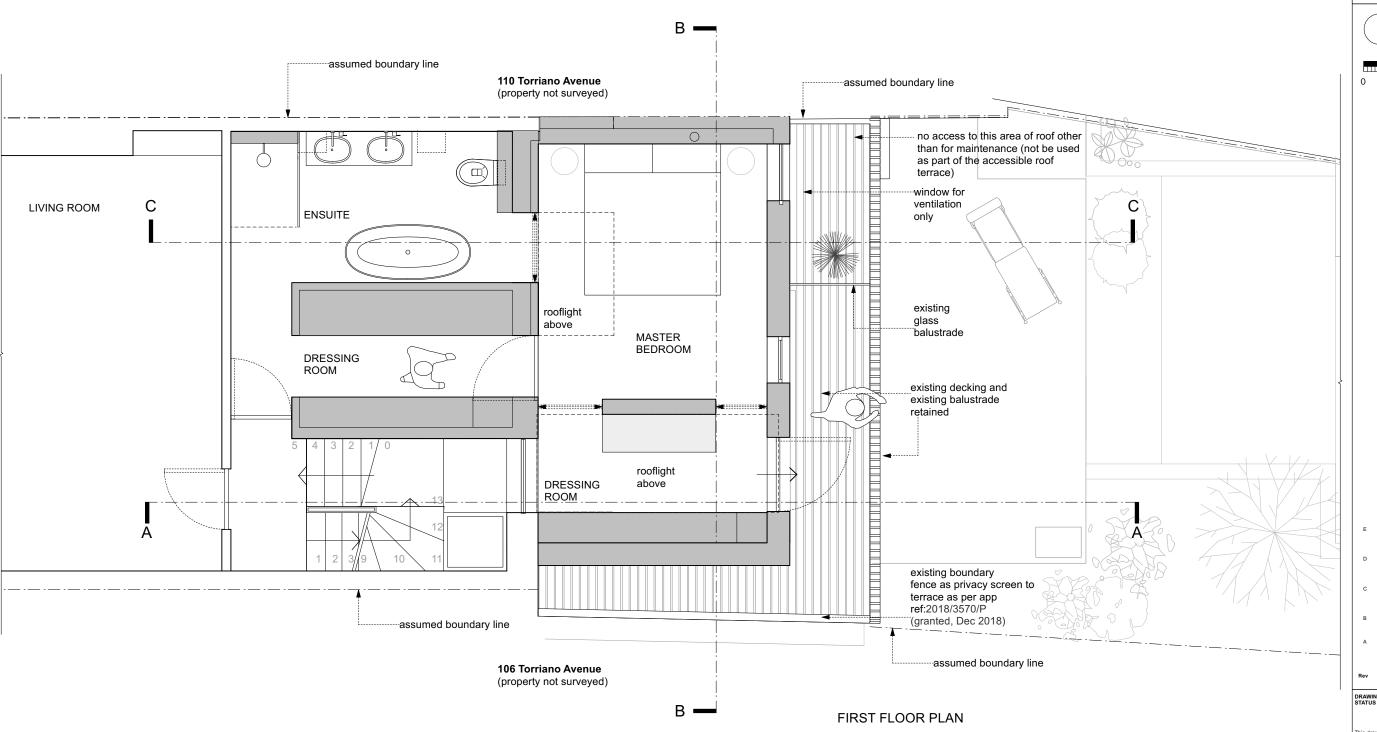

## JOB TITLE Chemla Residence

108 Torriano Avenue Kentish Town, London NW5 2SD

RAWING TITLE

#### Proposed First Floor Plan

1:50@A3 May 2024

A/02/102 E