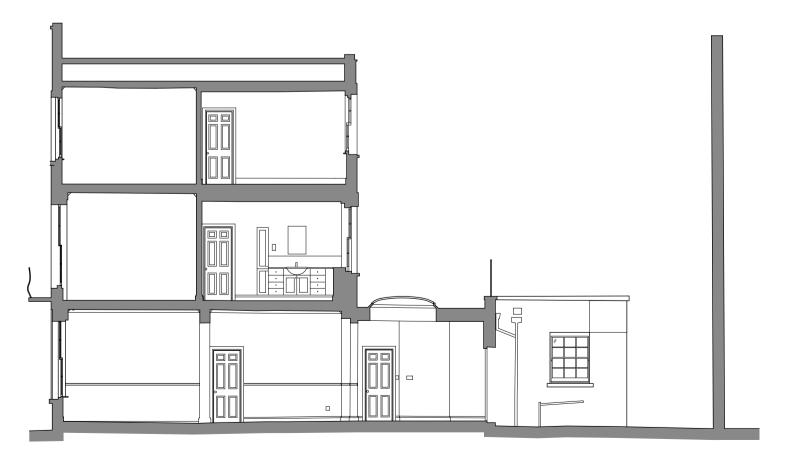

© COPYRIGHT ATELIER COMO 2024

0 1 2 3 4 5 6 7 8 9 1

Existing Section A-a
1:100 @ A3

2 Existing Section B-b 1:100 @ A3

Notes:

| Client   | -                              |         |            |  |
|----------|--------------------------------|---------|------------|--|
| Job      | 2108_26 Medburn St, London     |         |            |  |
| Title    | Existing Sections<br>A-a & B-b |         |            |  |
| Drg. No. | 2108_SD04                      | Revisio | Revisions  |  |
| Scale    | 1:100 @ A3                     | Date    | 25/09/2024 |  |
| Drawn By |                                |         |            |  |