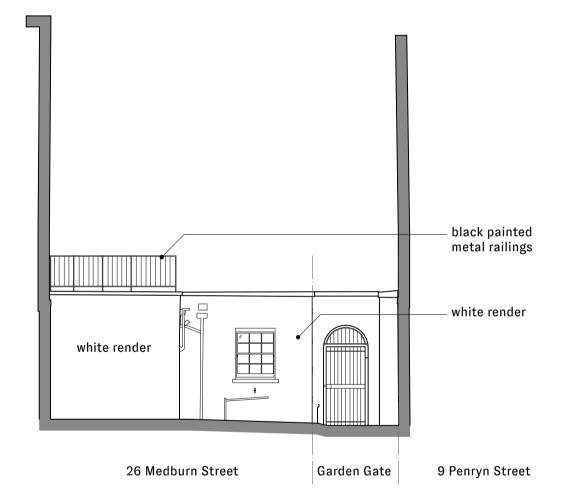

| Client   | -                          |               |  |
|----------|----------------------------|---------------|--|
| Job      | 2108_26 Medburn St, London |               |  |
| Title    | Existing So<br>Elevations  | outh & West   |  |
| Drg. No. | 2108_SD03                  | Revisions     |  |
| Scale    | 1:100 @ A3                 | Date 25/09/20 |  |
| Drawn By |                            |               |  |