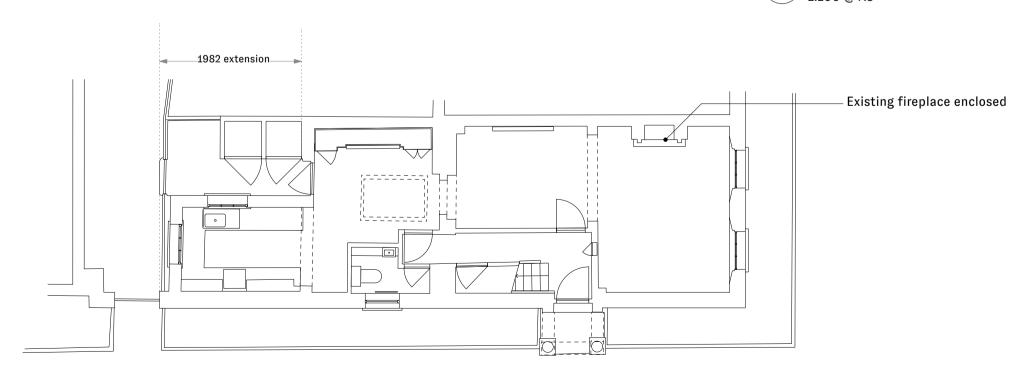

Existing Second Floor Plan
1:100 @ A3

2 Existing First Floor Plan 1:100 @ A3

Existing Ground Floor Plan
1:100 @ A3

Status: Planning Application

| 25/09/2024 | Planning Application |
|------------|----------------------|
| Date       | Description          |
|            |                      |

Job 2108\_26 Medburn St, London

Title Existing Ground, First
& Second Floor Plans

| © COPYRIGHT ATELIER COMO |            |        |            |  |
|--------------------------|------------|--------|------------|--|
| Drawn By                 |            |        |            |  |
| Scale                    | 1:100 @ A3 | Date   | 25/09/2024 |  |
| Drg. No.                 | 2108_SD01  | Revisi | ons -      |  |