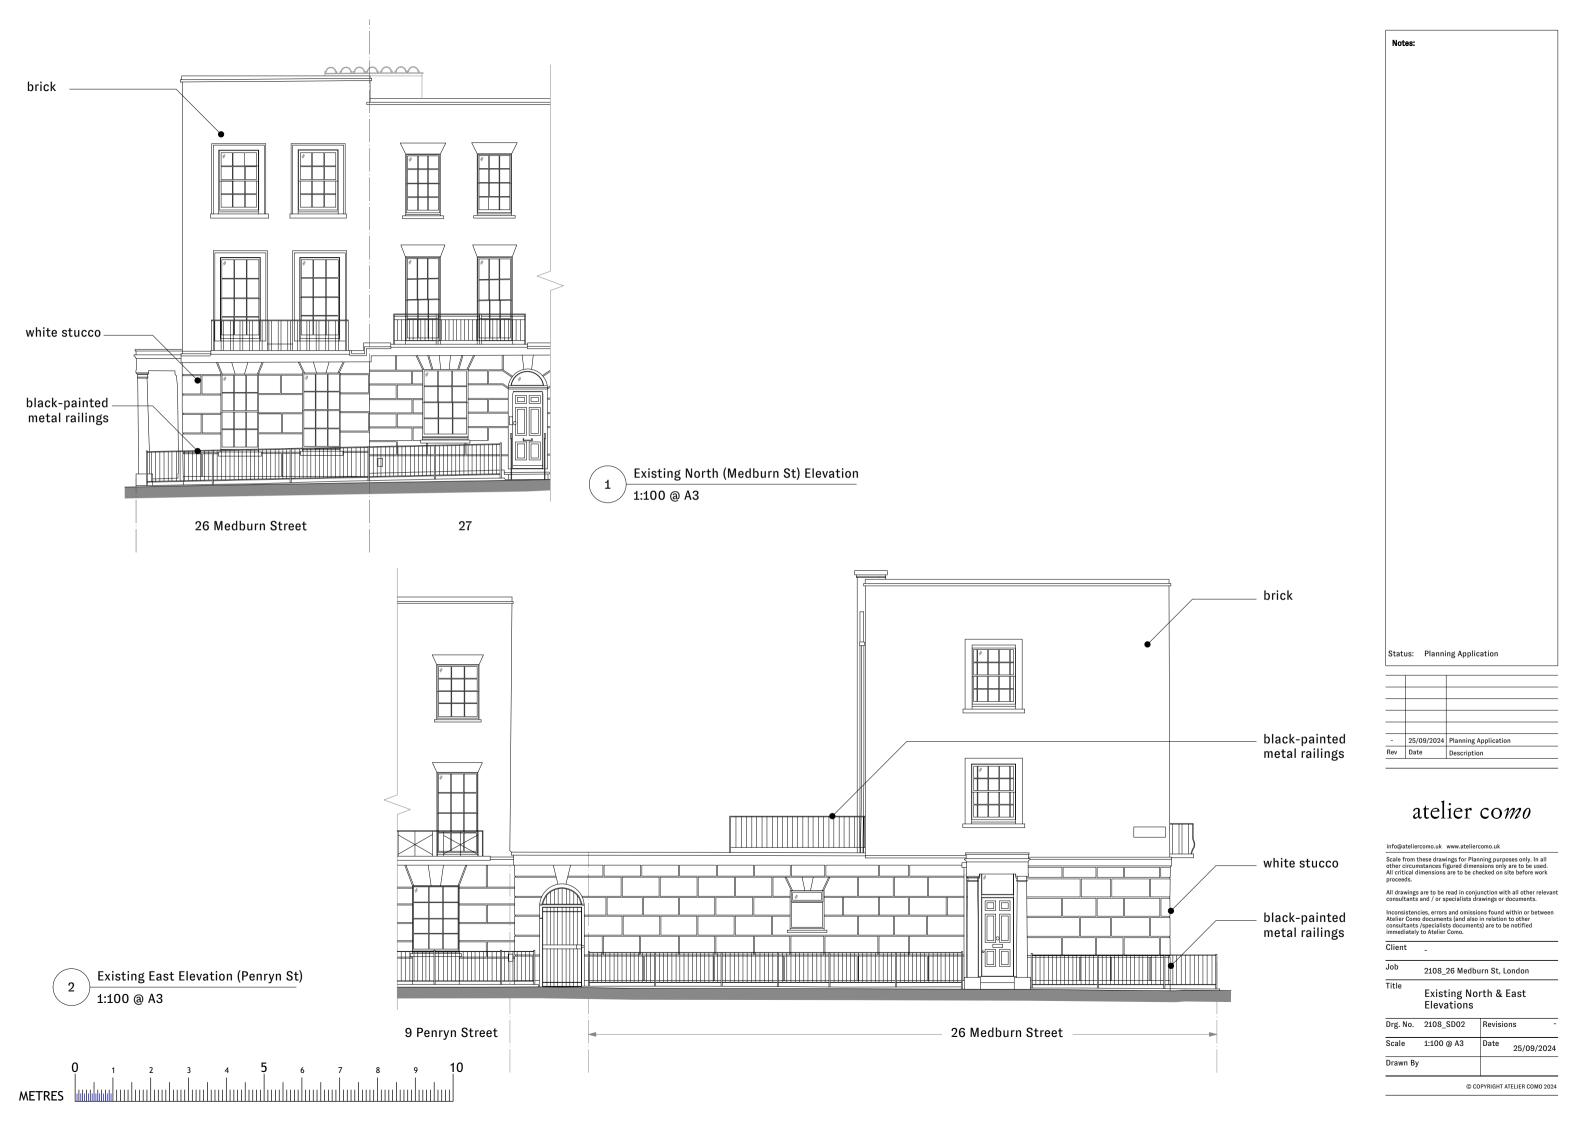

Job 2108\_26 Medburn St, London

Title Existing Ground, First
& Second Floor Plans

| © COPYRIGHT ATELIER COMO |            |        |            |  |
|--------------------------|------------|--------|------------|--|
| Drawn By                 |            |        |            |  |
| Scale                    | 1:100 @ A3 | Date   | 25/09/2024 |  |
| Drg. No.                 | 2108_SD01  | Revisi | ons -      |  |