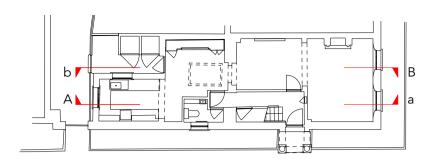

Existing Second Floor Plan
1:100 @ A3

2 Existing First Floor Plan 1:100 @ A3

Existing Ground Floor Plan
1:100 @ A3

Status: Planning Application

| 25/09/2024 | Planning Application |
|------------|----------------------|
| Date       | Description          |
|            |                      |

consultants and / or specialists drawings or documents.

Inconsistencies, errors and omissions found within or betwee Atelier Como documents (and also in relation to other consultants /specialists documents) are to be notified immediately to Atelier Como.