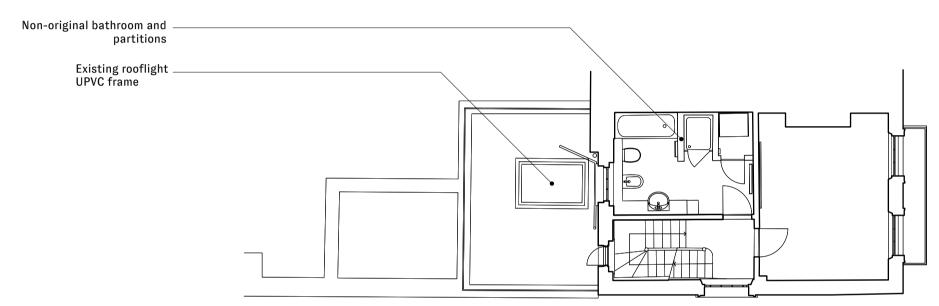

Existing Second Floor Plan
1:100 @ A3

2 Existing First Floor Plan 1:100 @ A3

Existing Ground Floor Plan
1:100 @ A3

Status: Planning Application

| 25/09/2024 | Planning Application |
|------------|----------------------|
| Date       | Description          |
|            |                      |

Job 2108\_26 Medburn St, London

Title Existing Ground, First
& Second Floor Plans

| © COPYRIGHT ATELIER COMO |            |        |            |  |
|--------------------------|------------|--------|------------|--|
| Drawn By                 |            |        |            |  |
| Scale                    | 1:100 @ A3 | Date   | 25/09/2024 |  |
| Drg. No.                 | 2108_SD01  | Revisi | ons -      |  |