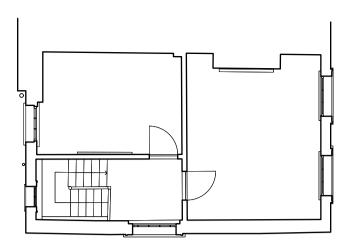

Existing Second Floor Plan
1:100 @ A3

2 Existing First Floor Plan 1:100 @ A3

Existing Ground Floor Plan
1:100 @ A3

Status: Planning Application

| 25/09/2024 | Planning Application |
|------------|----------------------|
| Date       | Description          |
|            |                      |

Job 2108\_26 Medburn St, London

Title Existing Ground, First
& Second Floor Plans

| © COPYRIGHT ATELIER COMO |            |        |            |  |
|--------------------------|------------|--------|------------|--|
| Drawn By                 |            |        |            |  |
| Scale                    | 1:100 @ A3 | Date   | 25/09/2024 |  |
| Drg. No.                 | 2108_SD01  | Revisi | ons -      |  |