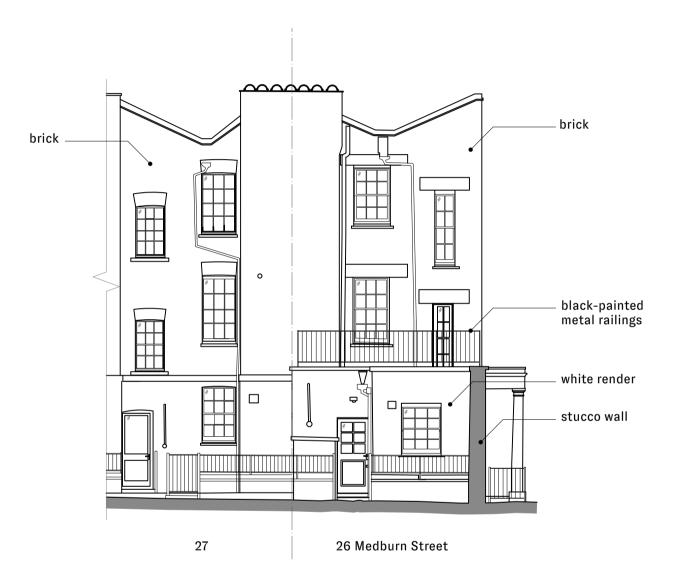

| Client   | -                          |               |  |
|----------|----------------------------|---------------|--|
| Job      | 2108_26 Medburn St, London |               |  |
| Title    | Existing So<br>Elevations  | outh & West   |  |
| Drg. No. | 2108_SD03                  | Revisions     |  |
| Scale    | 1:100 @ A3                 | Date 25/09/20 |  |
| Drawn By |                            |               |  |