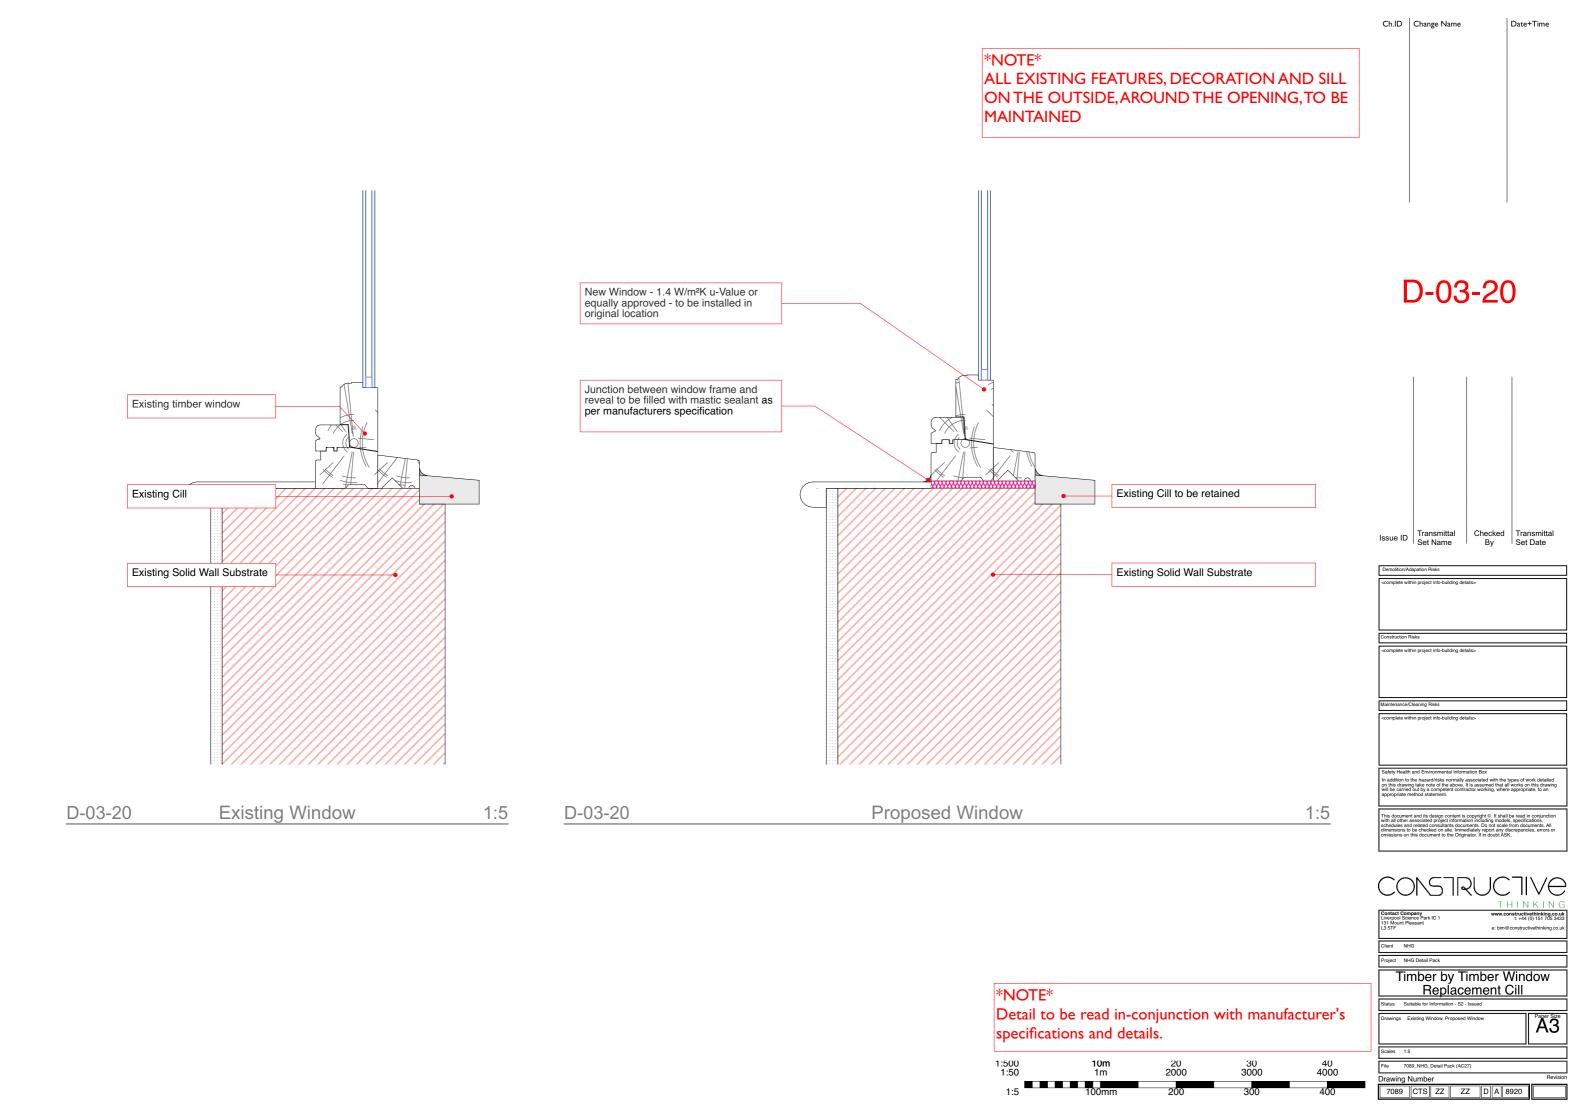

D-03-20

**Existing Window** 

D-03-20

1:5

**Proposed Window** 

\*NOTE\*

Detail to be read in-conjunction with manufacturer's specifications and details.

| 1:500 | 00 <b>10m</b> |     | 30   | 40   |  |
|-------|---------------|-----|------|------|--|
| 1:50  | 50 1m         |     | 3000 | 4000 |  |
| 1:5   | 100mm         | 200 | 300  | 400  |  |

Timber by Timber Window Replacement Head

1:5

A3

7089\_NHG\_Detail Pack (AC27 7089 CTS ZZ ZZ D A 8919

D-03-20 **Existing Window** 1:5

**Proposed Window** 1:5 D-03-20

\*NOTE\*

ALL EXISTING FEATURES, DECORATION AND SILL ON THE OUTSIDE, AROUND THE OPENING, TO BE MAINTAINED