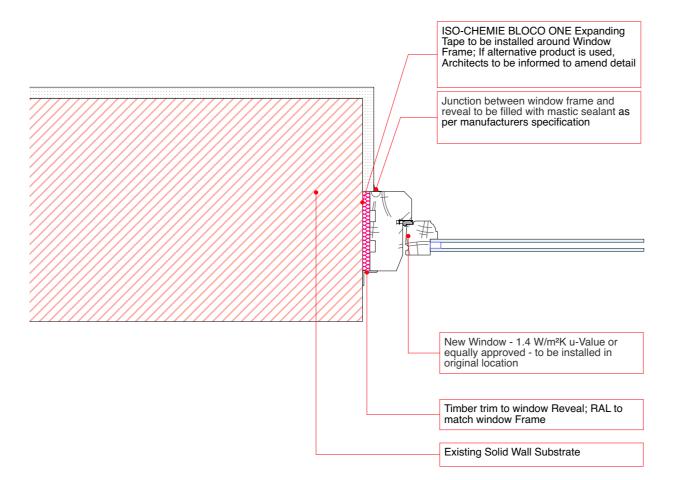

D-03-20

**Existing Window** 

D-03-20

1:5

**Proposed Window** 

\*NOTE\*

Detail to be read in-conjunction with manufacturer's specifications and details.

| 1:500 | 00 <b>10m</b> |     | 30   | 40   |  |
|-------|---------------|-----|------|------|--|
| 1:50  | 50 1m         |     | 3000 | 4000 |  |
| 1:5   | 100mm         | 200 | 300  | 400  |  |

Timber by Timber Window Replacement Head

1:5

A3

7089\_NHG\_Detail Pack (AC27 7089 CTS ZZ ZZ D A 8919

D-03-20 **Existing Window** 1:5

**Proposed Window** 1:5 D-03-20

\*NOTE\*

ALL EXISTING FEATURES, DECORATION AND SILL ON THE OUTSIDE, AROUND THE OPENING, TO BE MAINTAINED

7089\_NHG\_Detail Pack (AC27

7089 CTS ZZ ZZ D A 8921

\*NOTE\*

Detail to be read in-conjunction with manufacturer's specifications and details.

| 1:500 | <b>10m</b> | 20   | 30   | 40   |
|-------|------------|------|------|------|
| 1:50  | 1m         | 2000 | 3000 | 4000 |
| 1:5   | 100mm      | 200  | 300  | 400  |