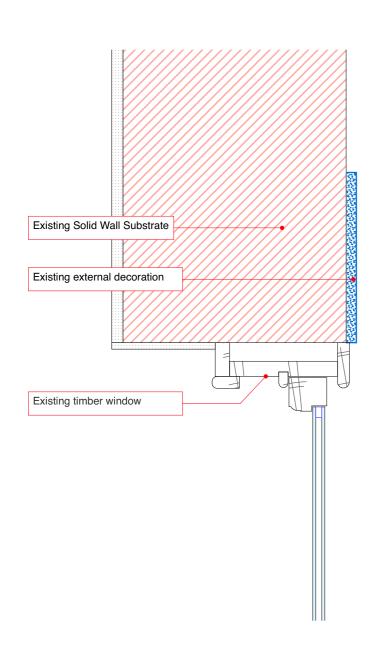

D-03-20

**Existing Window** 

D-03-20

1:5

**Proposed Window** 

\*NOTE\*

Detail to be read in-conjunction with manufacturer's specifications and details.

| 1:500 | 00 <b>10m</b> |     | 30   | 40   |  |
|-------|---------------|-----|------|------|--|
| 1:50  | 50 1m         |     | 3000 | 4000 |  |
| 1:5   | 100mm         | 200 | 300  | 400  |  |

Timber by Timber Window Replacement Head

1:5

A3

7089\_NHG\_Detail Pack (AC27 7089 CTS ZZ ZZ D A 8919

D-03-20 **Existing Window** 1:5

**Proposed Window** 1:5 D-03-20

\*NOTE\*

ALL EXISTING FEATURES, DECORATION AND SILL ON THE OUTSIDE, AROUND THE OPENING, TO BE MAINTAINED