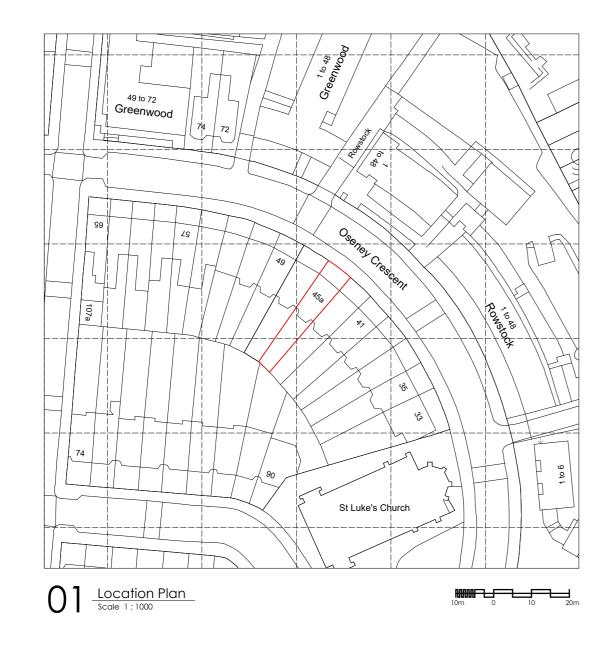

### Project Location

45a Oseney Crescent, London NW5 2BE.

### Location & Site Plans

| Date        | Drawing                 | Proj. No       | Scala    |              |
|-------------|-------------------------|----------------|----------|--------------|
| 30/07/2024  | \ <b>\</b> / <b>\</b> \ | W/ 000         | @ A4     | As Indicated |
| 30/0//2024  | <b>**</b> /\            | <b>**-</b> 000 | @ A2     | As indicated |
| Drawing No. |                         |                | Revision |              |
|             |                         |                |          | R01          |