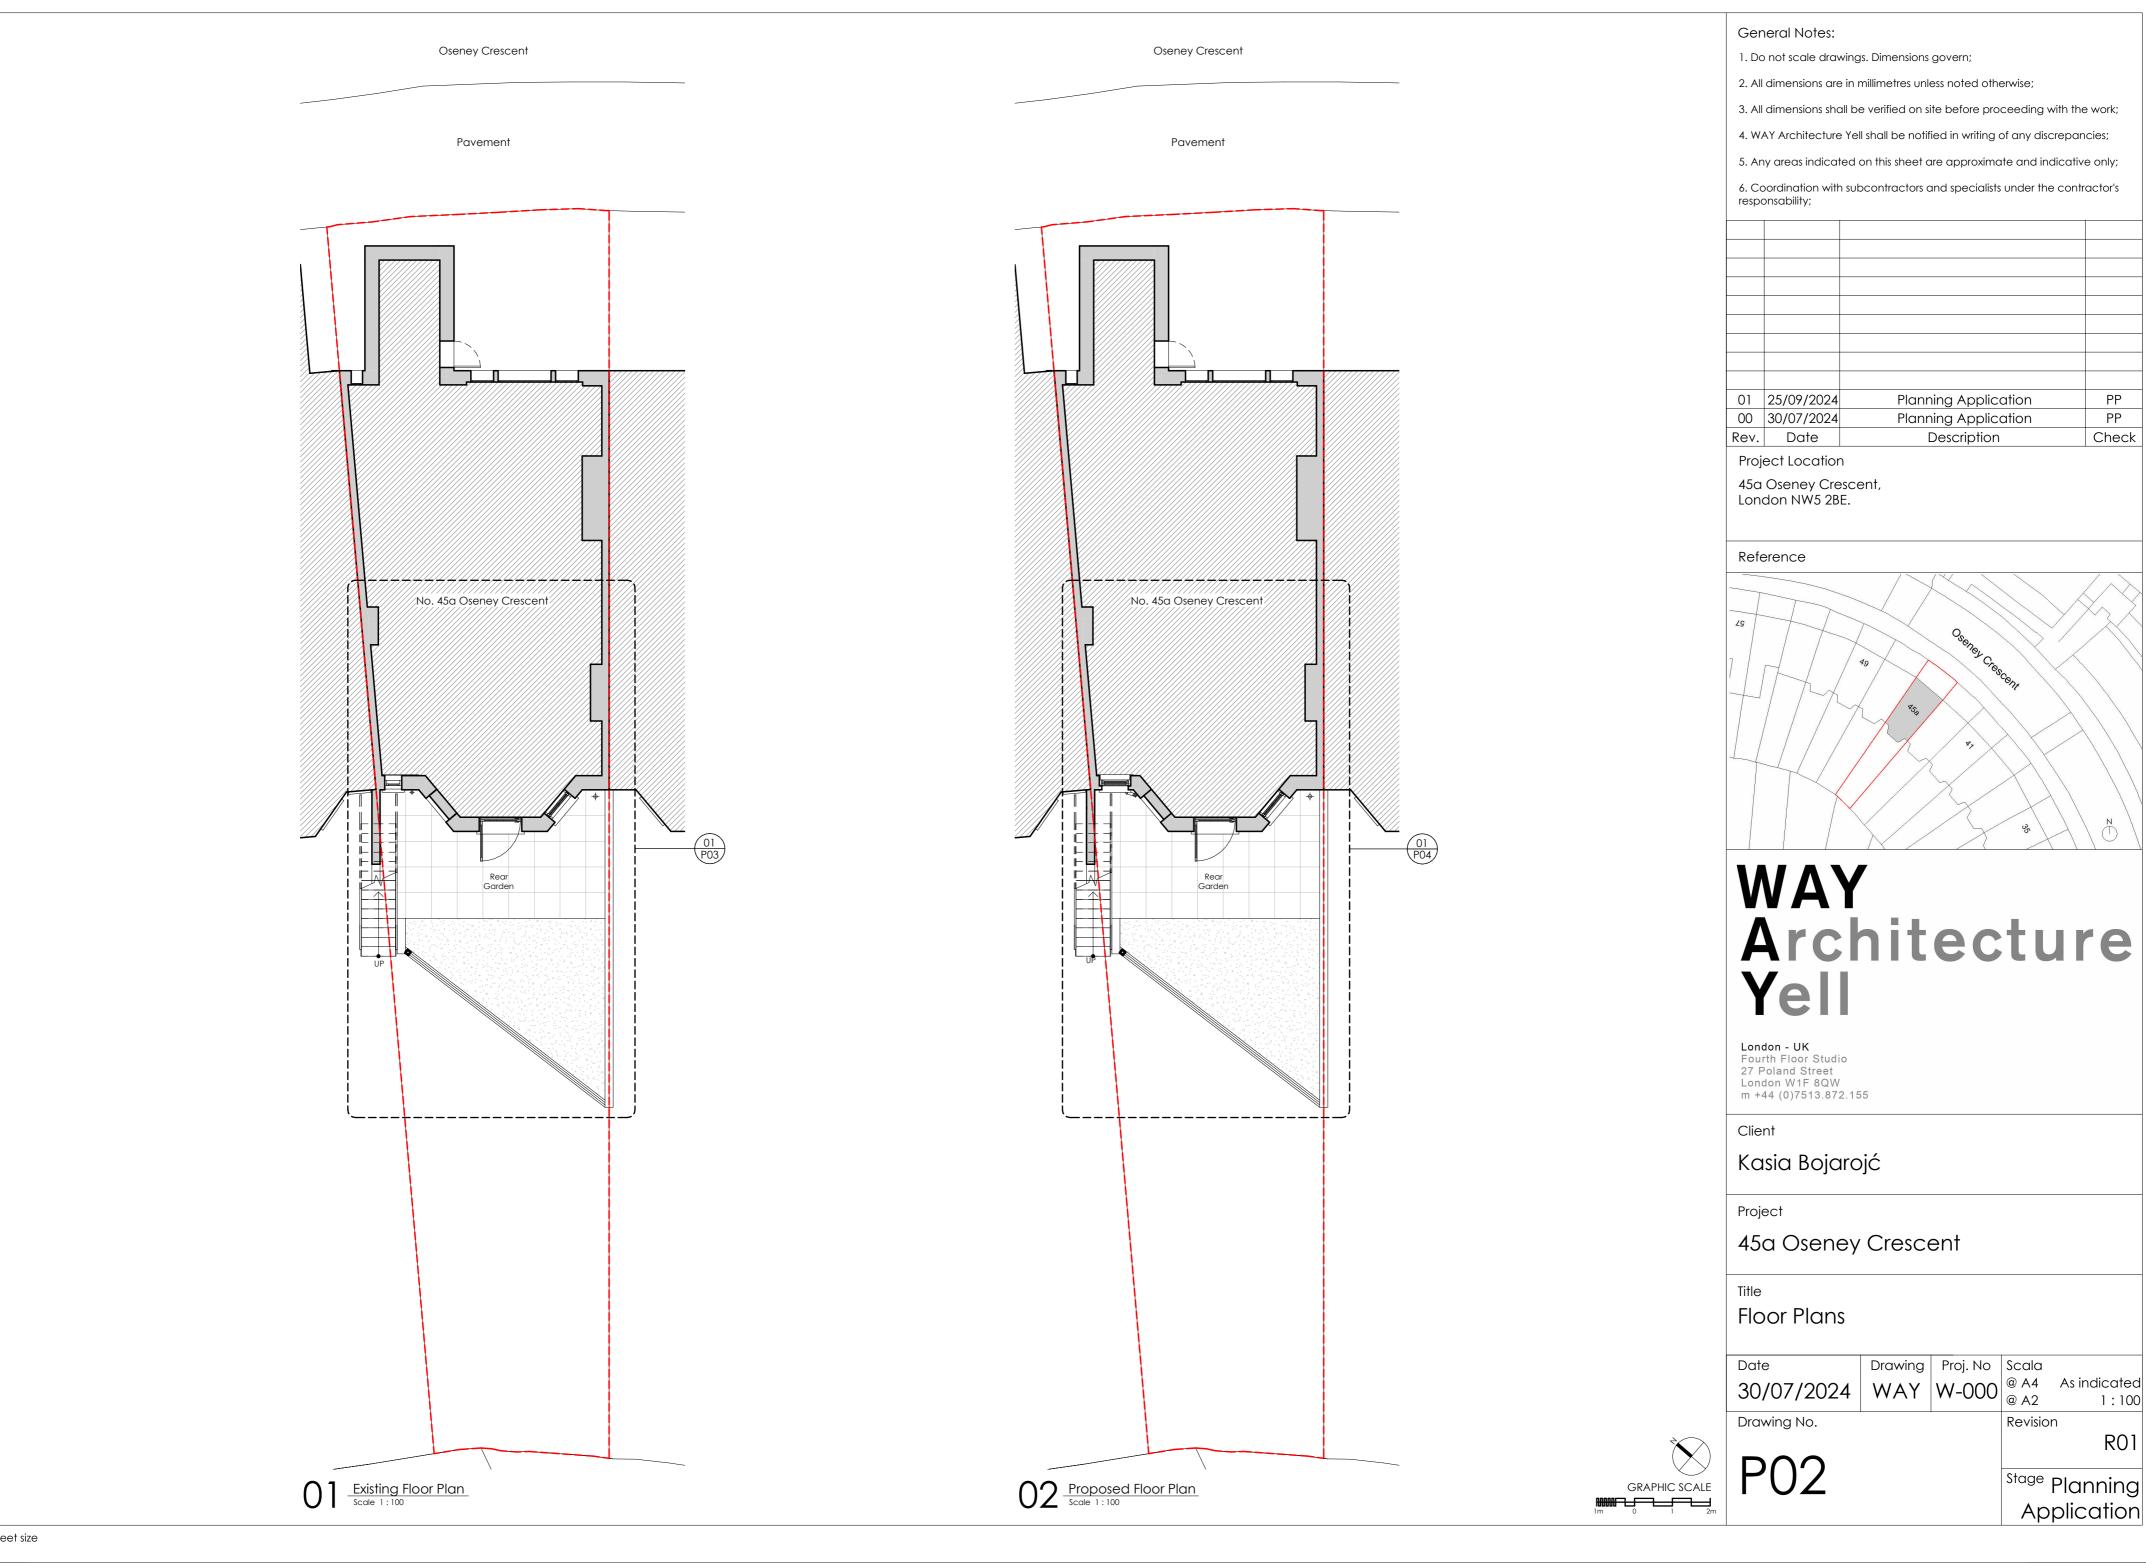

### General Notes:

- 1. Do not scale drawings. Dimensions govern;
- 2. All dimensions are in millimetres unless noted otherwise;
- 3. All dimensions shall be verified on site before proceeding with the work;
- 4. WAY Architecture Yell shall be notified in writing of any discrepancies; 5. Any areas indicated on this sheet are approximate and indicative only;
- 6. Coordination with subcontractors and specialists under the contractor's responsability;

### Project Location

45a Oseney Crescent, London NW5 2BE.

# Reference

# WAY Architecture Yell

London - UK Fourth Floor Studio 27 Poland Street London W1F 8QW m +44 (0)7513.872.155

### Client

### Kasia Bojarojć

### Project

## 45a Oseney Crescent