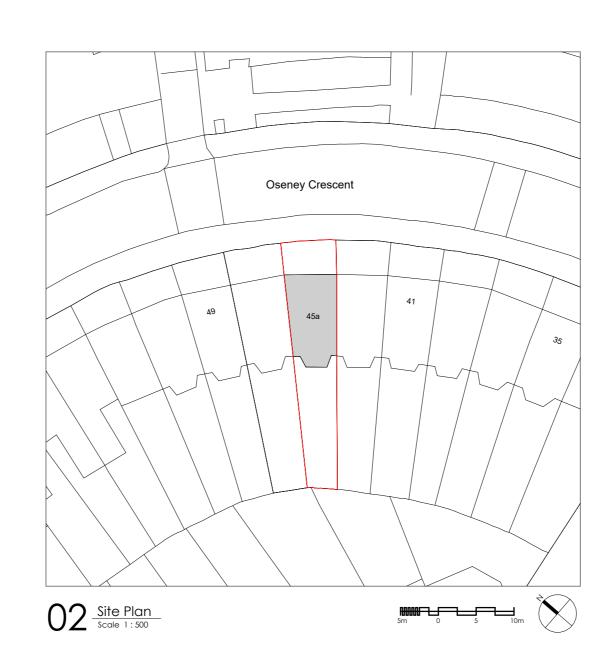

### Project Location

45a Oseney Crescent, London NW5 2BE.

### Location & Site Plans

| Date        | Drawing                 | Proj. No       | Scala    |              |
|-------------|-------------------------|----------------|----------|--------------|
| 30/07/2024  | \ <b>\</b> / <b>\</b> \ | W/ 000         | @ A4     | As Indicated |
| 30/0//2024  | <b>**</b> /\            | <b>**-</b> 000 | @ A2     | As indicated |
| Drawing No. |                         |                | Revision |              |
|             |                         |                |          | R01          |