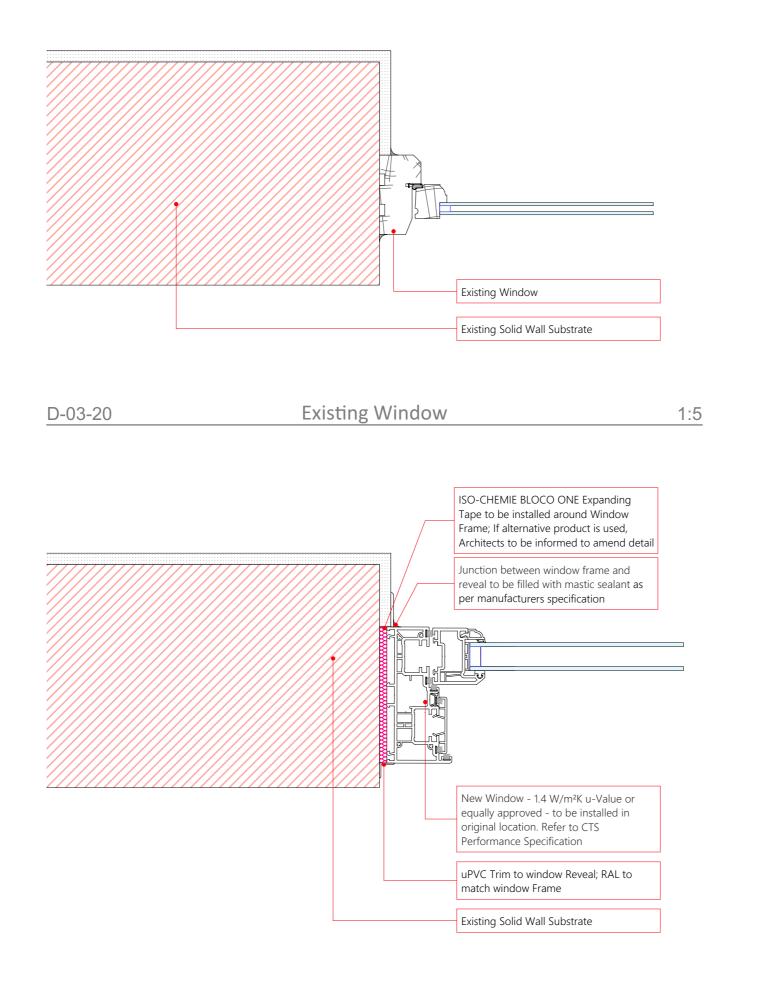

### \*NOTE\* Detail to be read in-conjunction with manufacturer's specifications and details.

## Timber Window Replacement

| Status   | Suit | table for I | Informatic |              | lĥD |   |      |      |          |
|----------|------|-------------|------------|--------------|-----|---|------|------|----------|
| Drawings | P    | roposed 1   | Window, I  | Existing Wir | dow |   |      | Pape | r Size   |
| Scales   | 1:5  |             |            |              |     |   |      |      |          |
| File     | 708  | 9_NHG_      | Detail Pac | k (AC27)     |     |   |      |      |          |
| Drawin   | a١   | lumbe       | er         |              |     |   |      |      | Revision |
| 7089     | )    | CTS         | ZZ         | ZZ           | D   | А | 8917 |      |          |