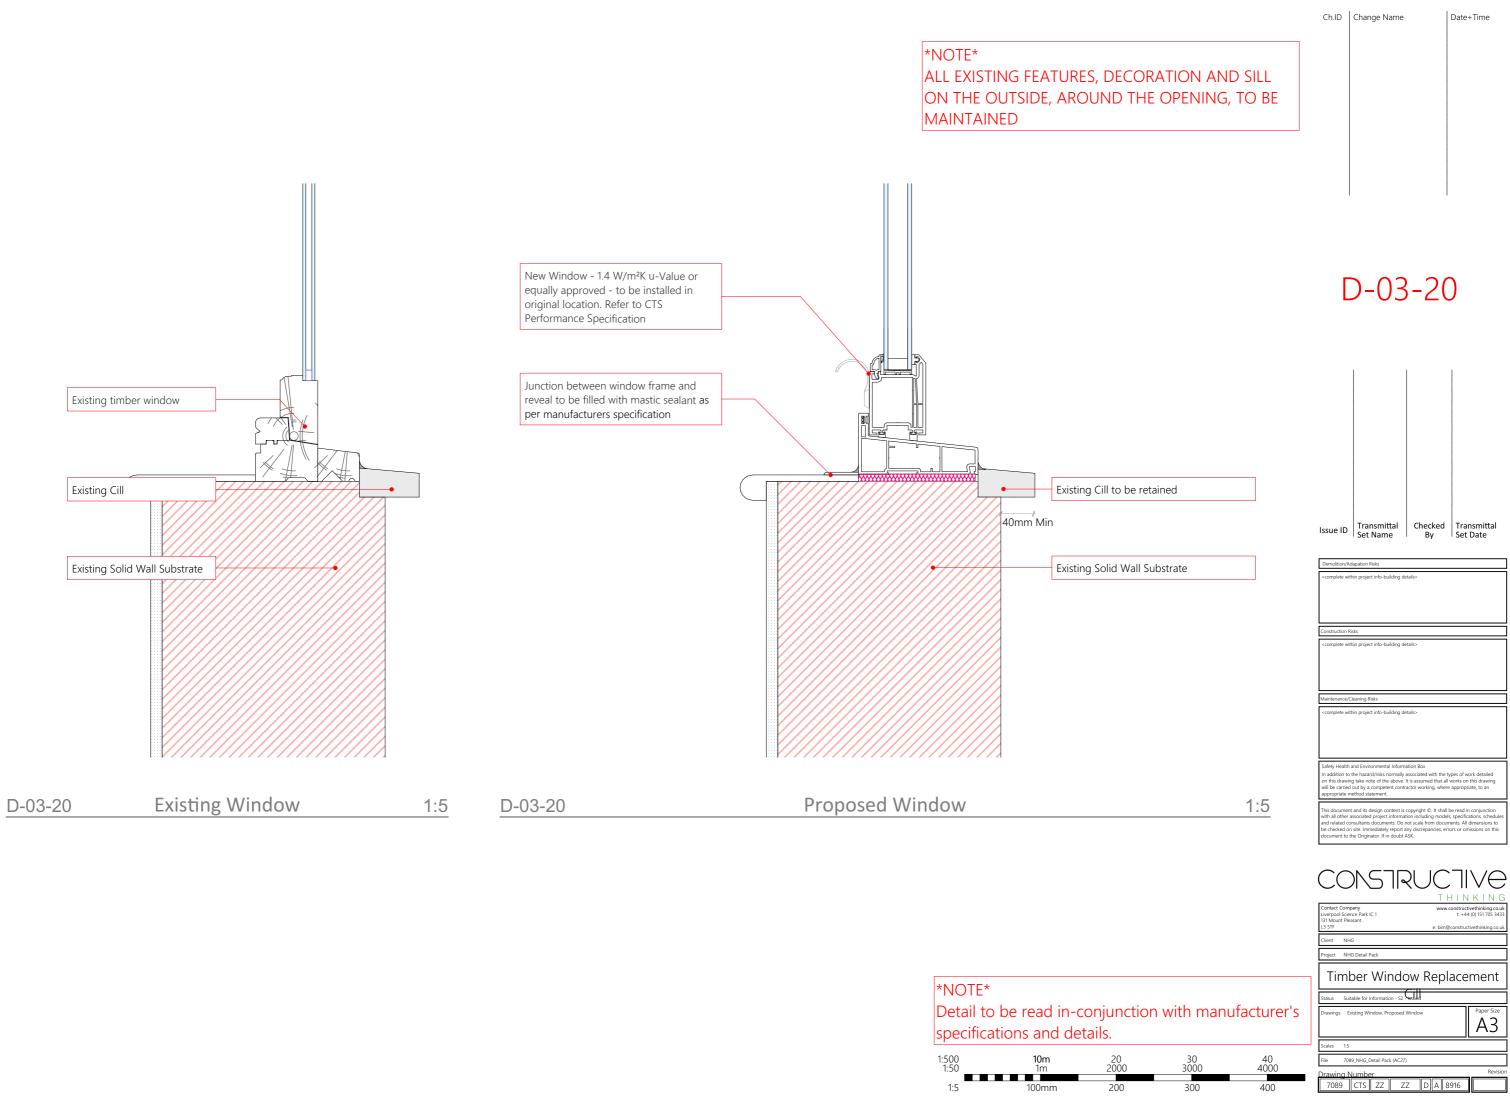

### \*NOTE\* Detail to be read in-conjunction with manufacturer's specifications and details.

## Timber Window Replacement

| Status   | Suit | table for I | Informatic |              | lĥD |   |      |      |          |
|----------|------|-------------|------------|--------------|-----|---|------|------|----------|
| Drawings | P    | roposed 1   | Window, I  | Existing Wir | dow |   |      | Pape | r Size   |
| Scales   | 1:5  |             |            |              |     |   |      |      |          |
| File     | 708  | 9_NHG_      | Detail Pac | k (AC27)     |     |   |      |      |          |
| Drawin   | a١   | lumbe       | er         |              |     |   |      |      | Revision |
| 7089     | )    | CTS         | ZZ         | ZZ           | D   | А | 8917 |      |          |