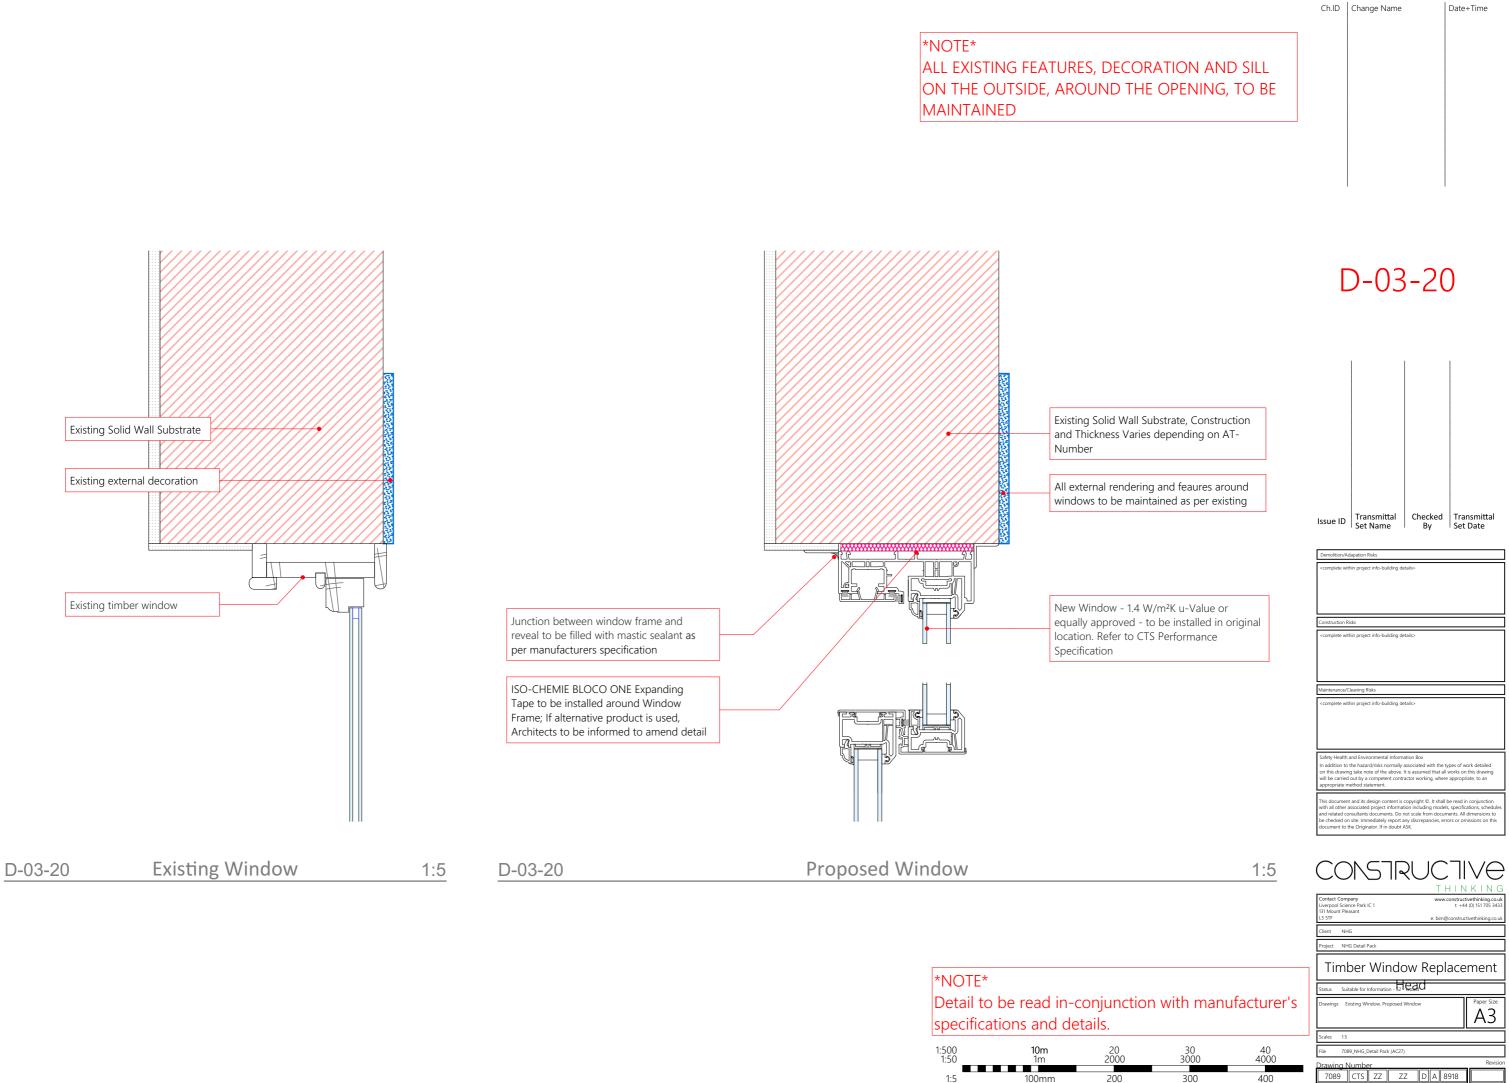

### \*NOTE\* Detail to be read in-conjunction with manufacturer's specifications and details.

## Timber Window Replacement

| Status   | Suit | table for I | Informatic |              | lĥD |   |      |      |          |
|----------|------|-------------|------------|--------------|-----|---|------|------|----------|
| Drawings | P    | roposed 1   | Window, I  | Existing Wir | dow |   |      | Pape | r Size   |
| Scales   | 1:5  |             |            |              |     |   |      |      |          |
| File     | 708  | 9_NHG_      | Detail Pac | k (AC27)     |     |   |      |      |          |
| Drawin   | a١   | lumbe       | er         |              |     |   |      |      | Revision |
| 7089     | )    | CTS         | ZZ         | ZZ           | D   | А | 8917 |      |          |