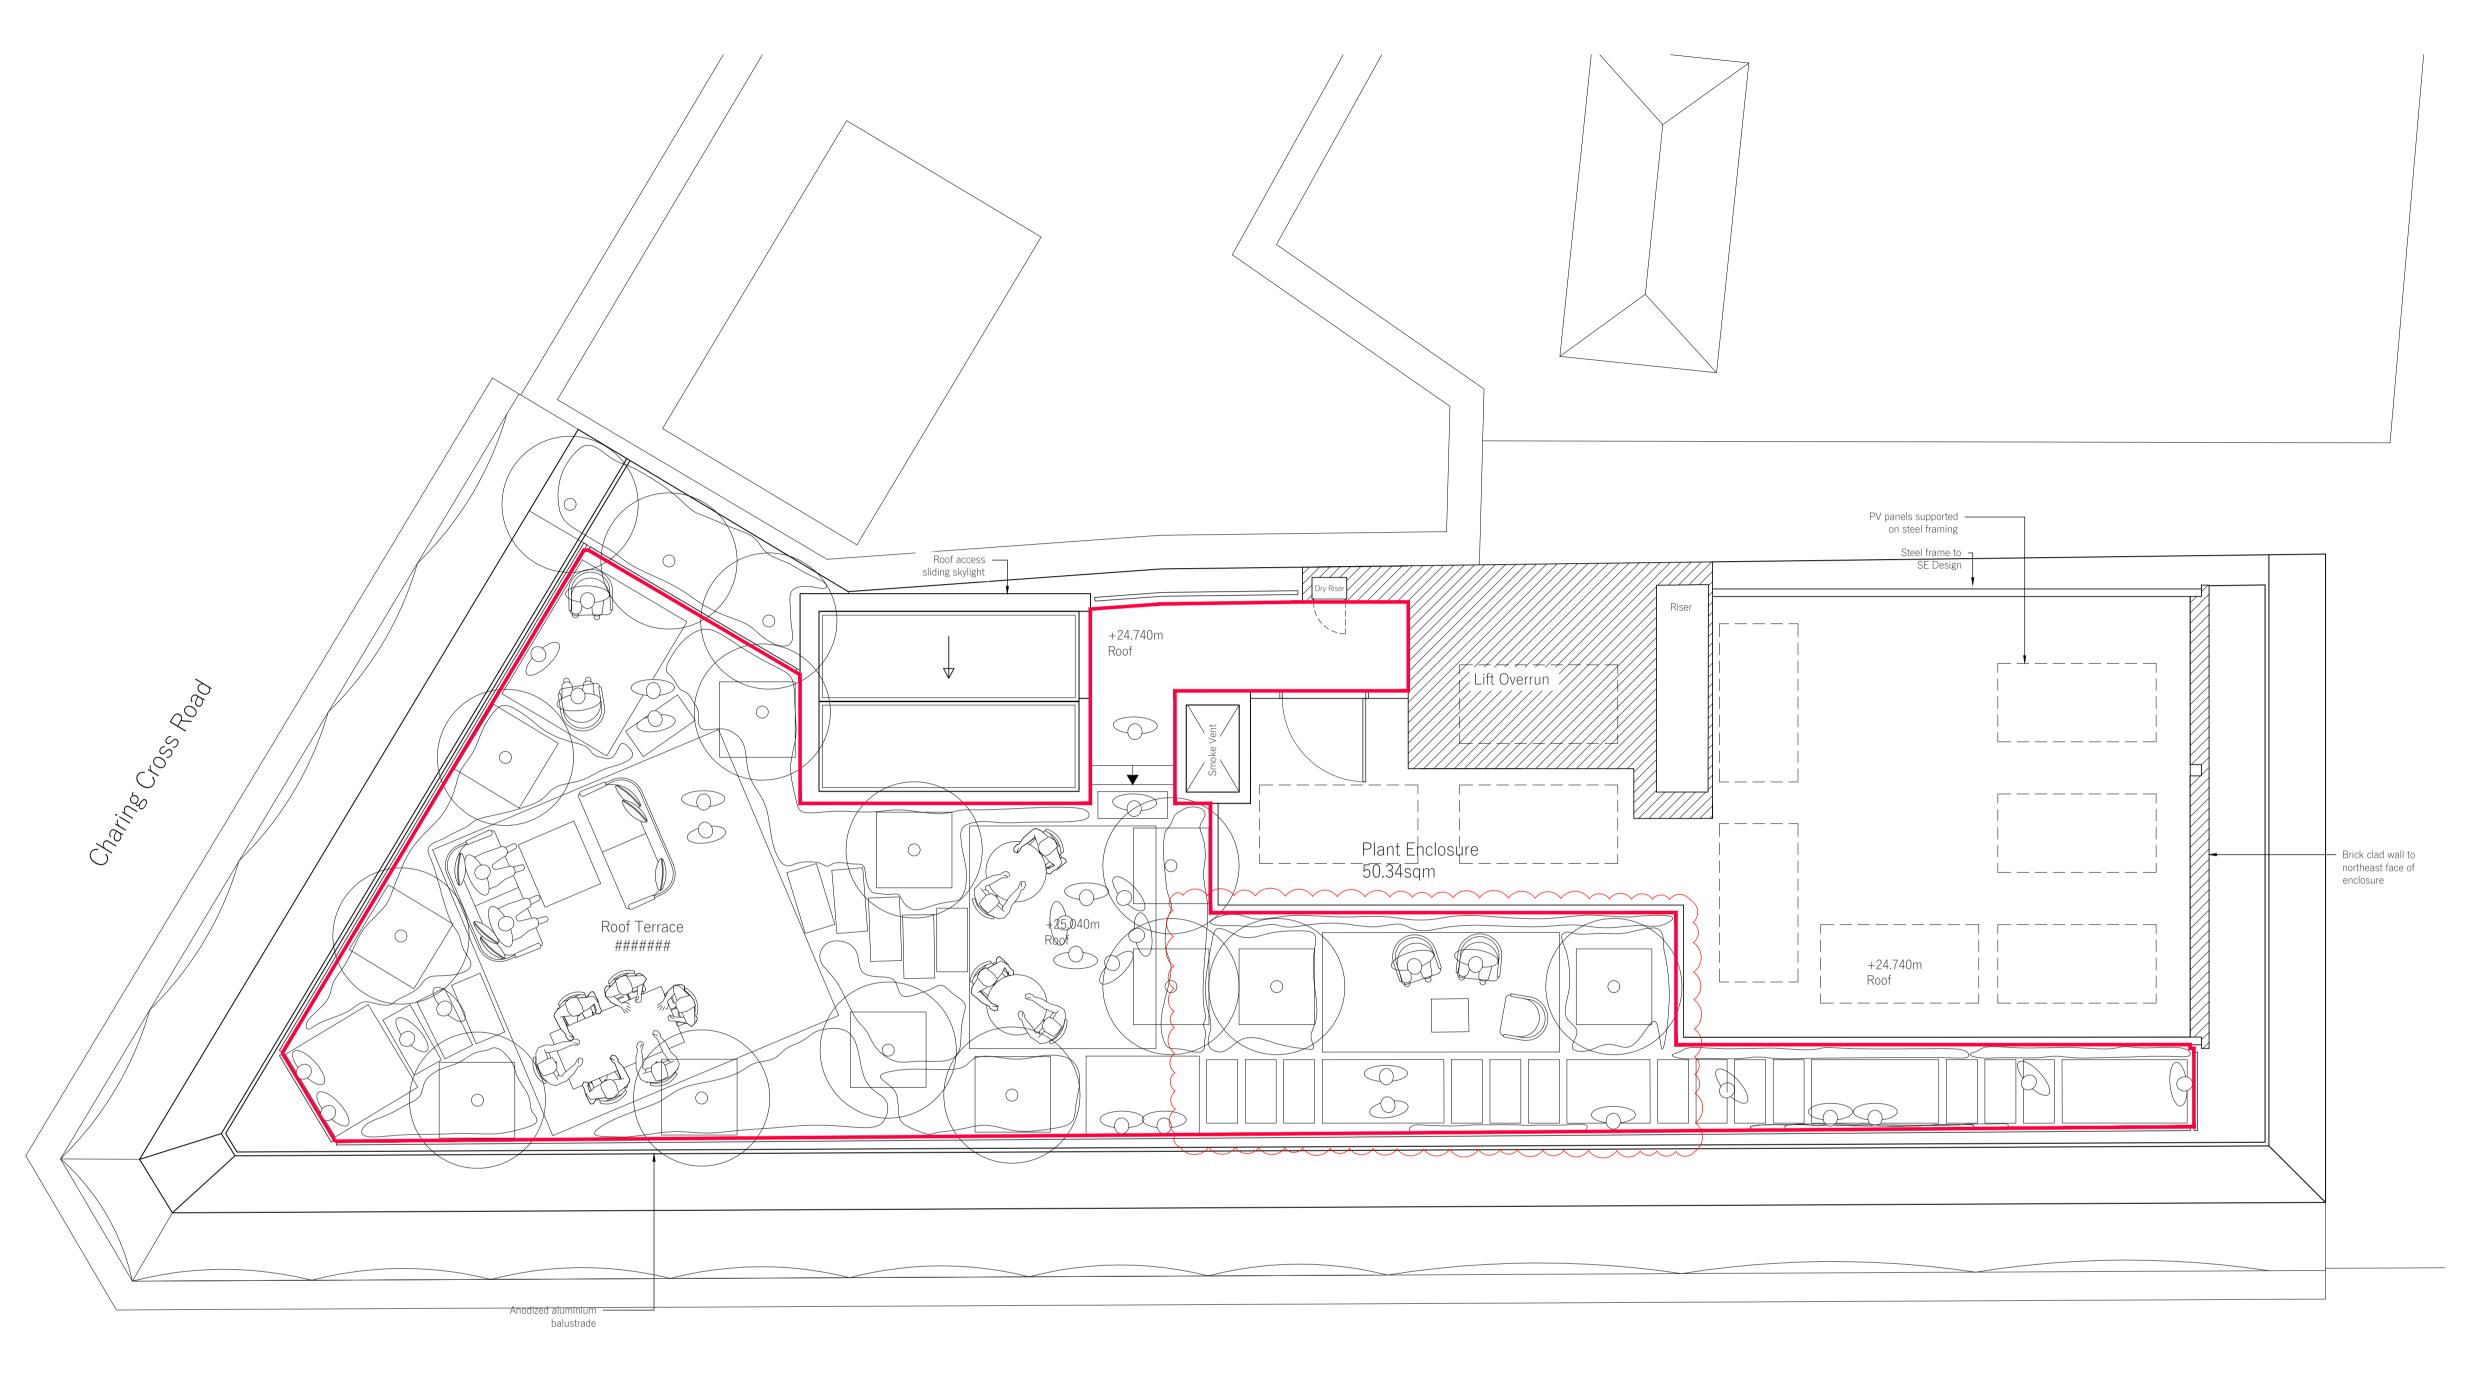

## Proposed Outdoor Terrace Plan Scale 1:50

- The drawing and dimensions are based on information received and collated from external sources and local measurements taken on site by
- DMBA. DMBA do not provide professional survey services and are therefore not responsible for the accuracy of the measurements.

  2. Furniture and office partition layouts shown are indicative.

  3. PV layout for discussion.
- 4. All levels shown are indicative and require further coordination with SE/MEP/Landscape.

dmba architects Studio 10, 6-8 Cole Street, London, SE1 4YH

Key Plan

Proposed Outdoor Terrace Area

contact@dmba.co.uk dmba.co.uk +44 20 3129 0700