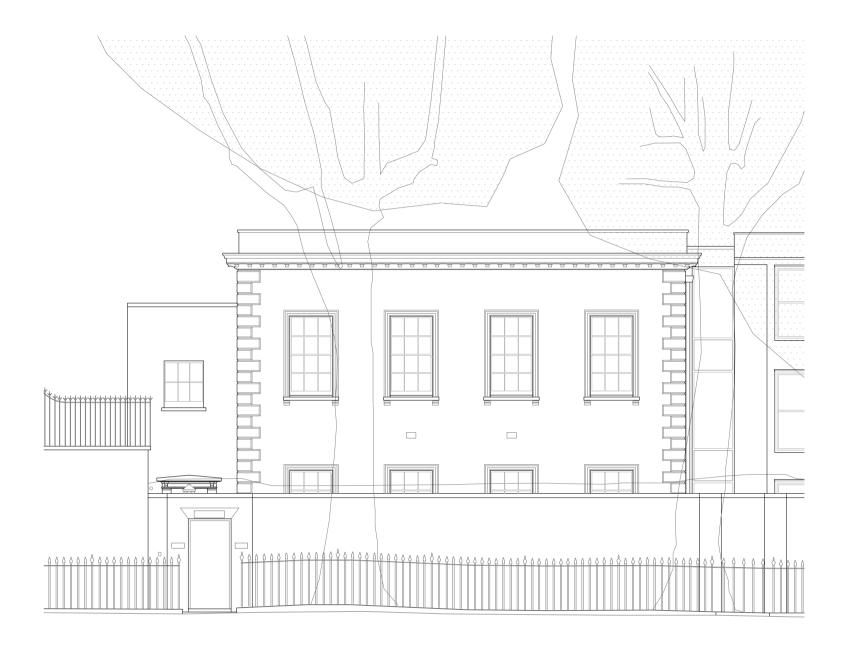

Existing South West Elevation
Scale 1:100

Proposed South West Elevation
Scale 1:100

Existing North East Elevation
Scale 1:100

Proposed North East Elevation
Scale 1:100

| Client<br>The B                   | edford Estates      | i          |                          |     |
|-----------------------------------|---------------------|------------|--------------------------|-----|
|                                   |                     |            |                          |     |
| Address<br>29a N<br>Londo         | Montague Stre<br>on | et         |                          |     |
| Project<br>Replc                  | acement Heati       | ing System | with ASHP                |     |
|                                   |                     |            |                          |     |
| Drawing<br>Existin                | ng & Propose        | ed Eleva   | ions                     |     |
|                                   |                     |            | rions  Drawn Date Sep'24 |     |
| Drawn By<br>SEM<br>Scale          |                     |            | Drawn Date               |     |
| Drawn By<br>SEM<br>Scale          | у                   |            | Drawn Date               |     |
| Drawn By<br>SEM<br>Scale          | oted (A1)           |            | Drawn Date               | Dat |
| Drawn By<br>SEM<br>Scale<br>As No | oted (A1)           |            | Drawn Date               | Dat |