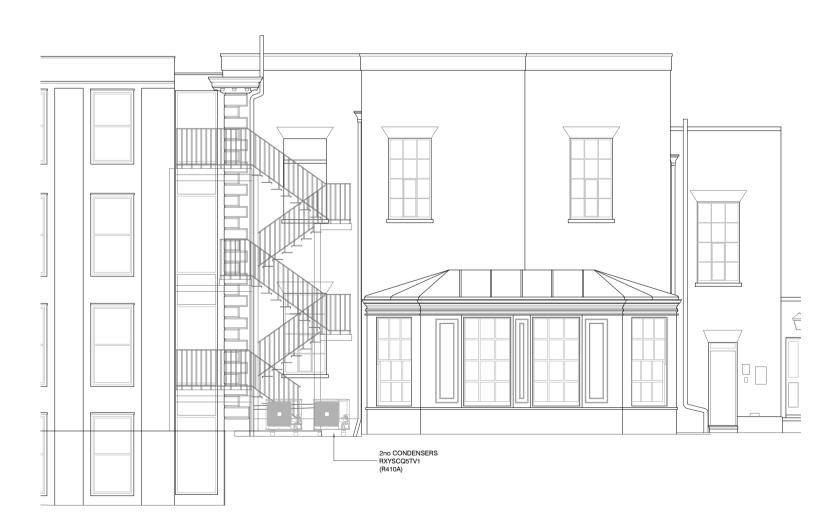

Existing South West Elevation
Scale 1:100

Proposed South West Elevation
Scale 1:100

Existing North East Elevation
Scale 1:100

Proposed North East Elevation
Scale 1:100

| Client<br>The B                   | edford Estates      | i          |                          |     |
|-----------------------------------|---------------------|------------|--------------------------|-----|
|                                   |                     |            |                          |     |
| Address<br>29a N<br>Londo         | Montague Stre<br>on | et         |                          |     |
| Project<br>Replc                  | acement Heati       | ing System | with ASHP                |     |
|                                   |                     |            |                          |     |
| Drawing<br>Existin                | ng & Propose        | ed Eleva   | ions                     |     |
|                                   |                     |            | rions  Drawn Date Sep'24 |     |
| Drawn By<br>SEM<br>Scale          |                     |            | Drawn Date               |     |
| Drawn By<br>SEM<br>Scale          | у                   |            | Drawn Date               |     |
| Drawn By<br>SEM<br>Scale          | oted (A1)           |            | Drawn Date               | Dat |
| Drawn By<br>SEM<br>Scale<br>As No | oted (A1)           |            | Drawn Date               | Dat |