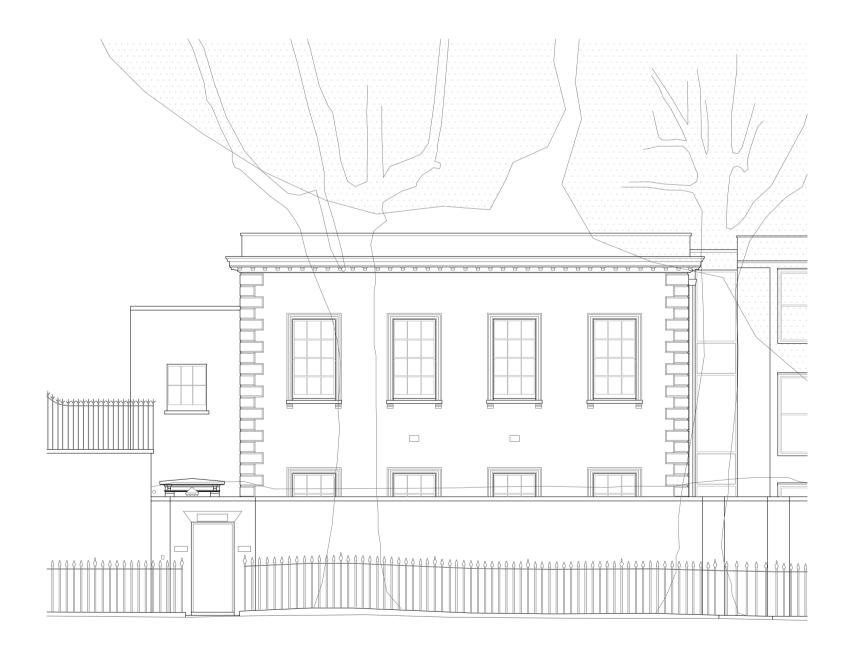

Existing South West Elevation
Scale 1:100

Proposed South West Elevation
Scale 1:100

Existing North East Elevation
Scale 1:100

Proposed North East Elevation
Scale 1:100

| Client<br>The B                   | edford Estates      | i          |                          |     |
|-----------------------------------|---------------------|------------|--------------------------|-----|
|                                   |                     |            |                          |     |
| Address<br>29a N<br>Londo         | Montague Stre<br>on | et         |                          |     |
| Project<br>Replc                  | acement Heati       | ing System | with ASHP                |     |
|                                   |                     |            |                          |     |
| Drawing<br>Existin                | ng & Propose        | ed Eleva   | ions                     |     |
|                                   |                     |            | rions  Drawn Date Sep'24 |     |
| Drawn By<br>SEM<br>Scale          |                     |            | Drawn Date               |     |
| Drawn By<br>SEM<br>Scale          | у                   |            | Drawn Date               |     |
| Drawn By<br>SEM<br>Scale          | oted (A1)           |            | Drawn Date               | Dat |
| Drawn By<br>SEM<br>Scale<br>As No | oted (A1)           |            | Drawn Date               | Dat |