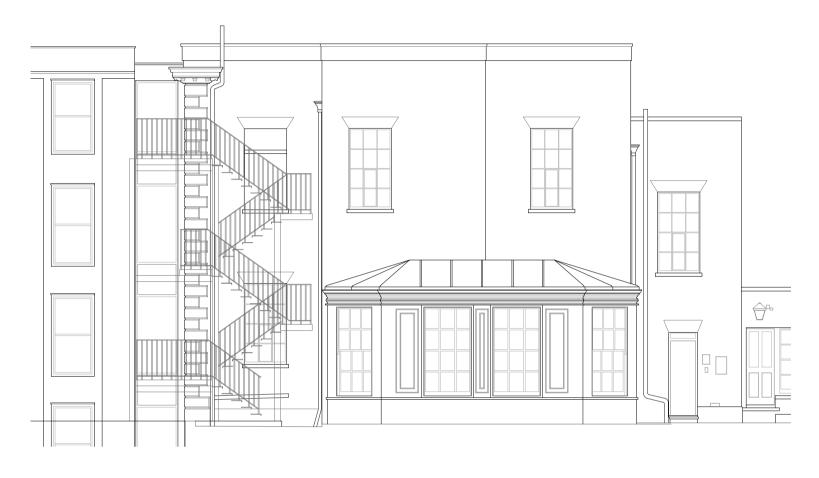

Existing South West Elevation
Scale 1:100

Proposed South West Elevation
Scale 1:100

Existing North East Elevation
Scale 1:100

Proposed North East Elevation
Scale 1:100

| Client<br>The B                   | edford Estates      | i          |                          |     |
|-----------------------------------|---------------------|------------|--------------------------|-----|
|                                   |                     |            |                          |     |
| Address<br>29a N<br>Londo         | Montague Stre<br>on | et         |                          |     |
| Project<br>Replc                  | acement Heati       | ing System | with ASHP                |     |
|                                   |                     |            |                          |     |
| Drawing<br>Existin                | ng & Propose        | ed Eleva   | ions                     |     |
|                                   |                     |            | rions  Drawn Date Sep'24 |     |
| Drawn By<br>SEM<br>Scale          |                     |            | Drawn Date               |     |
| Drawn By<br>SEM<br>Scale          | у                   |            | Drawn Date               |     |
| Drawn By<br>SEM<br>Scale          | oted (A1)           |            | Drawn Date               | Dat |
| Drawn By<br>SEM<br>Scale<br>As No | oted (A1)           |            | Drawn Date               | Dat |