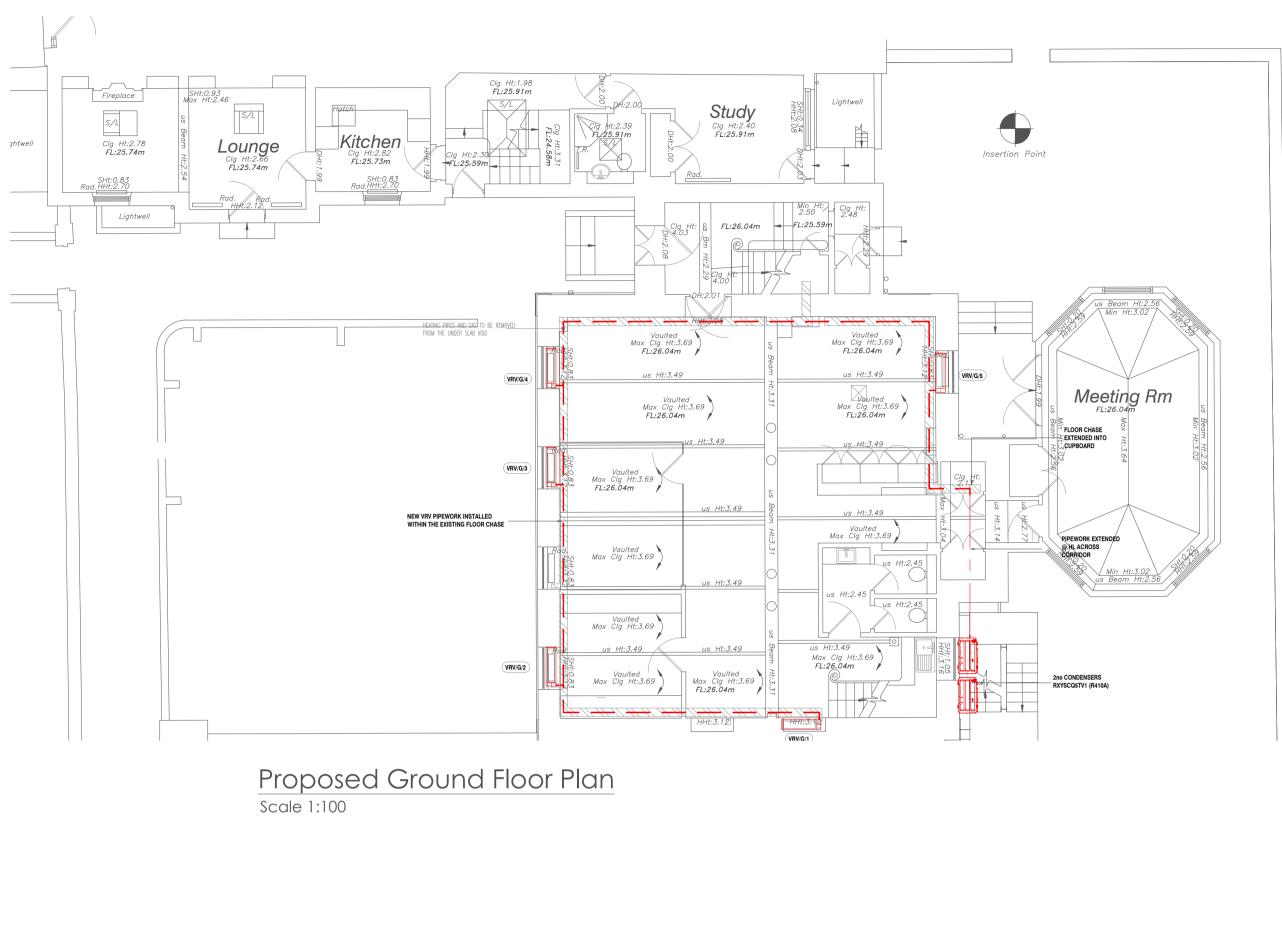

Proposed First Floor Plan Scale 1:100

|                                                 | Any discrepancy between drawings and specification to be referred to<br>the Surveyors.<br>Scaled Dimensions should not be used.<br>All drawings are to be read in conjunction with the Engineer's details &<br>any anomalies are to be reported to the Contract Administrator. |                      |      |
|-------------------------------------------------|--------------------------------------------------------------------------------------------------------------------------------------------------------------------------------------------------------------------------------------------------------------------------------|----------------------|------|
| Client<br>The Bedford Estates                   |                                                                                                                                                                                                                                                                                |                      |      |
|                                                 |                                                                                                                                                                                                                                                                                |                      |      |
|                                                 |                                                                                                                                                                                                                                                                                |                      |      |
| Address<br>29a Montague Street<br>London        |                                                                                                                                                                                                                                                                                |                      |      |
| Project<br>Replacement Heating System with ASHP |                                                                                                                                                                                                                                                                                |                      |      |
|                                                 |                                                                                                                                                                                                                                                                                |                      |      |
| Drawing                                         |                                                                                                                                                                                                                                                                                |                      |      |
| Proposed Floor Plans                            |                                                                                                                                                                                                                                                                                |                      |      |
| Drawn By<br>SEM                                 |                                                                                                                                                                                                                                                                                | Drawn Date<br>Sep'24 |      |
| Scale<br>As Noted (A1)                          |                                                                                                                                                                                                                                                                                |                      |      |
|                                                 |                                                                                                                                                                                                                                                                                |                      |      |
| Rev                                             | Amendments                                                                                                                                                                                                                                                                     |                      | Date |
|                                                 |                                                                                                                                                                                                                                                                                |                      |      |
| Drawing<br>BB16                                 | g No.<br>52-03                                                                                                                                                                                                                                                                 | Revision             | 1    |
|                                                 |                                                                                                                                                                                                                                                                                |                      |      |