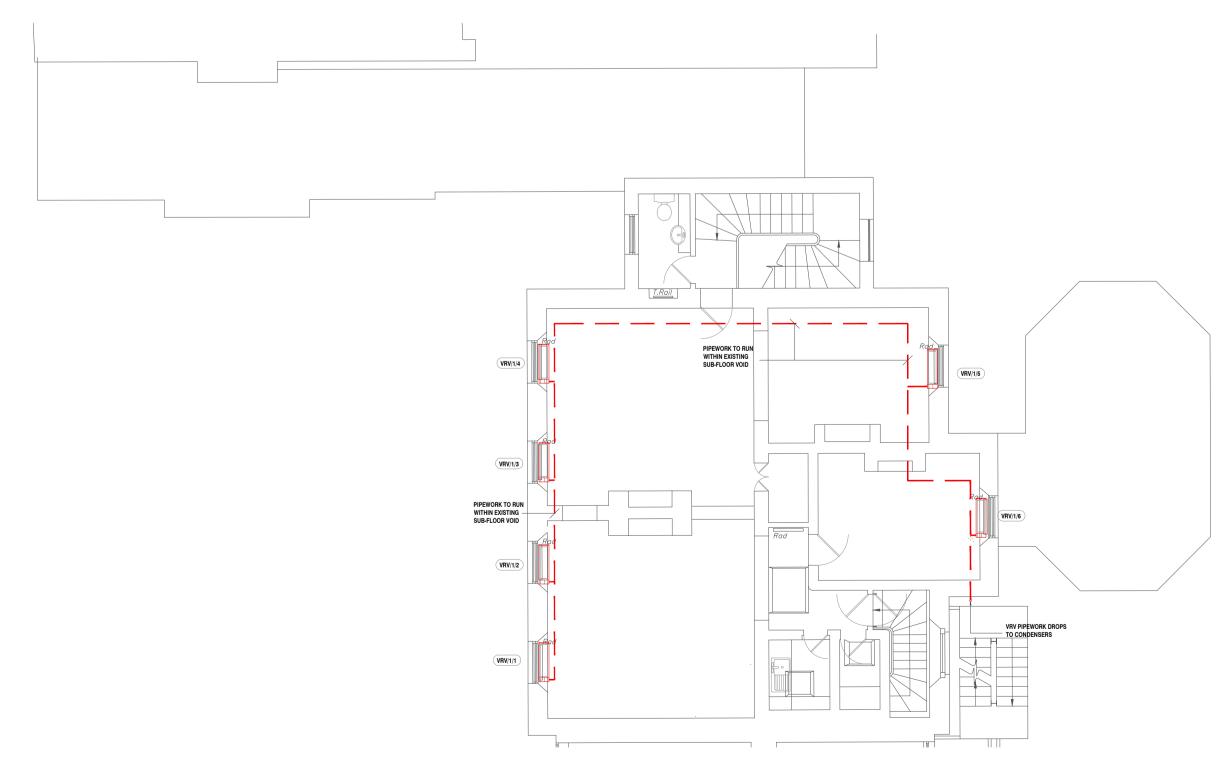

Proposed First Floor Plan Scale 1:100

|                                                 | Any discrepancy between drawings and specification to be referred to<br>the Surveyors.<br>Scaled Dimensions should not be used.<br>All drawings are to be read in conjunction with the Engineer's details &<br>any anomalies are to be reported to the Contract Administrator. |                      |      |
|-------------------------------------------------|--------------------------------------------------------------------------------------------------------------------------------------------------------------------------------------------------------------------------------------------------------------------------------|----------------------|------|
| Client<br>The Bedford Estates                   |                                                                                                                                                                                                                                                                                |                      |      |
|                                                 |                                                                                                                                                                                                                                                                                |                      |      |
|                                                 |                                                                                                                                                                                                                                                                                |                      |      |
| Address<br>29a Montague Street<br>London        |                                                                                                                                                                                                                                                                                |                      |      |
| Project<br>Replacement Heating System with ASHP |                                                                                                                                                                                                                                                                                |                      |      |
|                                                 |                                                                                                                                                                                                                                                                                |                      |      |
| Drawing                                         |                                                                                                                                                                                                                                                                                |                      |      |
| Proposed Floor Plans                            |                                                                                                                                                                                                                                                                                |                      |      |
| Drawn By<br>SEM                                 |                                                                                                                                                                                                                                                                                | Drawn Date<br>Sep'24 |      |
| Scale<br>As Noted (A1)                          |                                                                                                                                                                                                                                                                                |                      |      |
|                                                 |                                                                                                                                                                                                                                                                                |                      |      |
| Rev                                             | Amendments                                                                                                                                                                                                                                                                     |                      | Date |
|                                                 |                                                                                                                                                                                                                                                                                |                      |      |
| Drawing<br>BB16                                 | g No.<br>52-03                                                                                                                                                                                                                                                                 | Revision             | 1    |
|                                                 |                                                                                                                                                                                                                                                                                |                      |      |