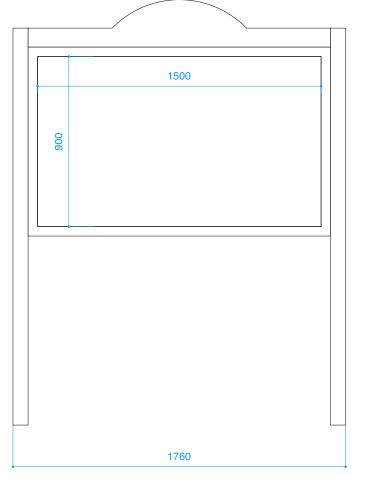

SIDE PROPOSED LOGO PRECEDENT SIGNBOARD Bedford Square Gardens

## **NOTES:** Signboard proposed as black painted aluminium metal

JOHANNA MOLINEUS ARCHITECTS

**ELEVATION** 

22 GREAT CHAPEL STREET LONDON W1F 8FR

© 2024 Johanna Molineus Architects Ltd

Do not copy or use this drawing without written consent. Issue or publication does not convey or imply grant of licence. If the drawing exceeds the quantities in any way the architects are to be informed before work is commenced. Drawing to be read in conjunction with structural engineer's drawings and specification.

240913: P1: Planning

scale 1:20 @A3 drawn / checked by SM/PB

Planning

date Sep 2024

P1

22 Bloomsbury Square, London WC1A 2NS

The Bedford Estates

drawing title Proposed Board Details

drawing no. 348.22 900