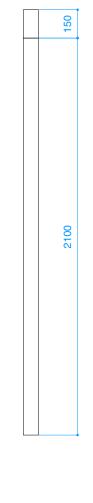

SIDE PROPOSED LOGO PRECEDENT SIGNBOARD Bedford Square Gardens

## **NOTES:** Signboard proposed as black painted aluminium metal

JOHANNA MOLINEUS ARCHITECTS

**ELEVATION** 

22 GREAT CHAPEL STREET LONDON W1F 8FR

© 2024 Johanna Molineus Architects Ltd

Do not copy or use this drawing without written consent. Issue or publication does not convey or imply grant of licence. If the drawing exceeds the quantities in any way the architects are to be informed before work is commenced. Drawing to be read in conjunction with structural engineer's drawings and specification.

240913: P1: Planning

scale 1:20 @A3 drawn / checked by SM/PB

Planning

date Sep 2024

P1

22 Bloomsbury Square, London WC1A 2NS

The Bedford Estates

drawing title Proposed Board Details

drawing no. 348.22 900