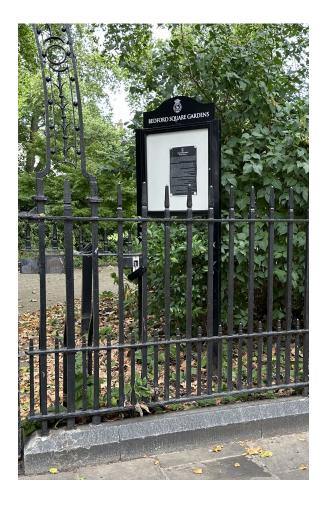

SIDE PROPOSED LOGO PRECEDENT SIGNBOARD Bedford Square Gardens

## **NOTES:** Signboard proposed as black painted aluminium metal

JOHANNA MOLINEUS ARCHITECTS

**ELEVATION** 

22 GREAT CHAPEL STREET LONDON W1F 8FR

© 2024 Johanna Molineus Architects Ltd

Do not copy or use this drawing without written consent. Issue or publication does not convey or imply grant of licence. If the drawing exceeds the quantities in any way the architects are to be informed before work is commenced. Drawing to be read in conjunction with structural engineer's drawings and specification.

240913: P1: Planning

scale 1:20 @A3 drawn / checked by SM/PB

Planning

date Sep 2024

P1

22 Bloomsbury Square, London WC1A 2NS

The Bedford Estates

drawing title Proposed Board Details

drawing no. 348.22 900