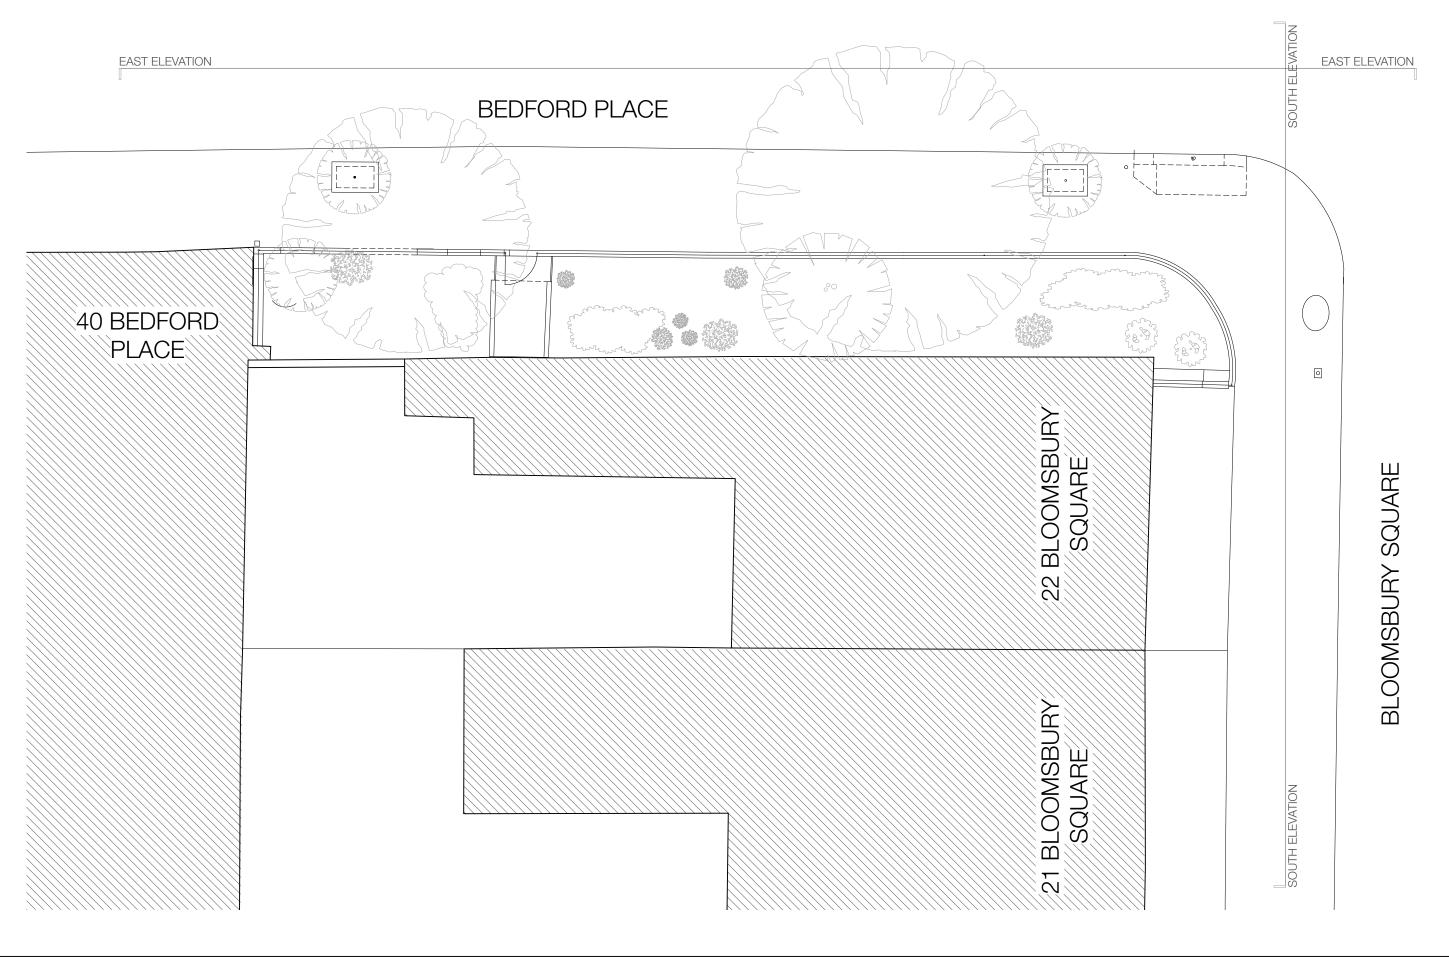

drawn / checked by SM/PB

Planning

Sep 2024

P1

22 Bloomsbury Square, London WC1A 2NS

The Bedford Estates

drawing title
ury Square, Existing Plan
1A 2NS

drawing no. 348.22 100