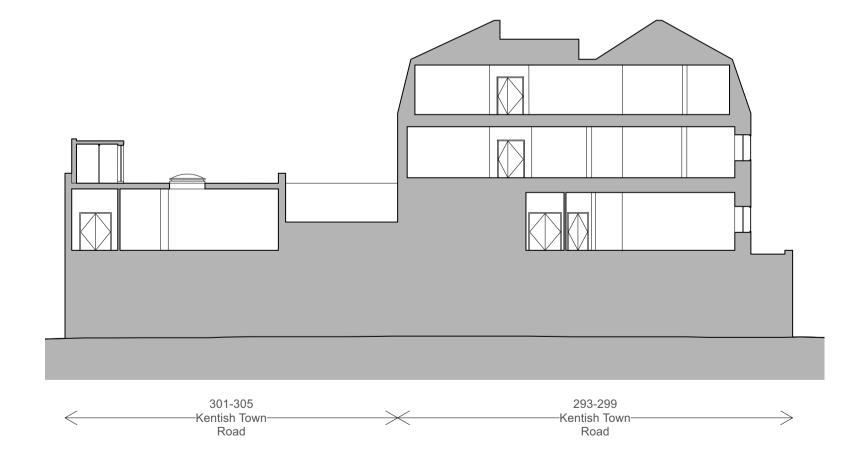

© LATITUDE ARCHITECTS
This drawing is the property of Latitude Architects and Designers and must not be reproduced or disclosed to any unauthorised person either wholly or in part without written consent.

The contractor is not to scale from this drawing. All written dimensions to be checked on site before work commences. Discrepancies, where identified, must be reported to the architect immediately.

## KEY PLAN (1:1500 @ A3)





| PLANNING                    | 1:100/A1<br>1:200/A3 | 2305 |
|-----------------------------|----------------------|------|
| PROJECT COMP VOL LOC TYPE R | NUMBER S             | REV  |
| 2305-LAT-XX-00-M2-A-        | 10301                |      |

## EXISTING SECTION EAST-WEST AA

293-299,301-305 KENTISH TOWN ROAD NW5 2TJ