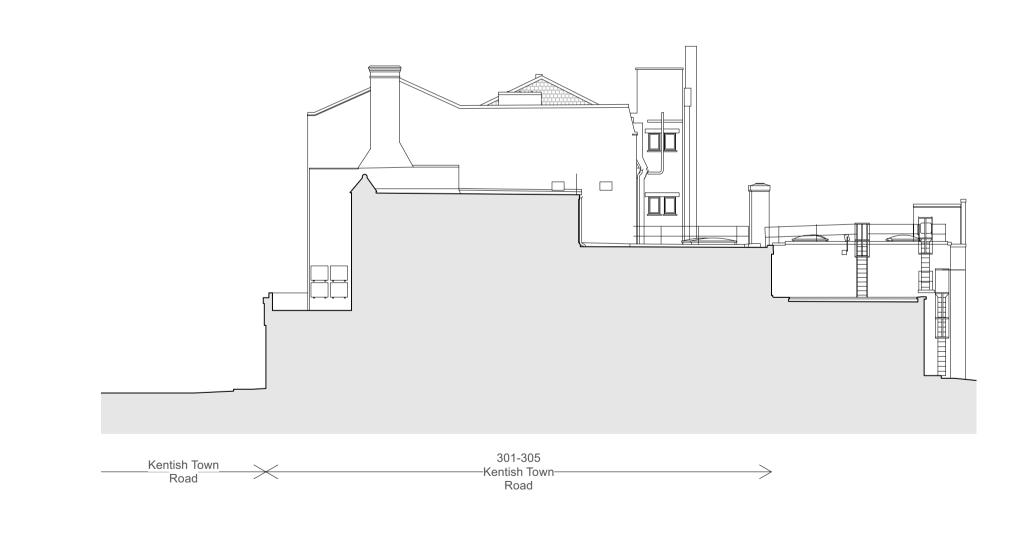

## EXISTING NORTH ELEVATION

|        | I | 1        | I                       |                   |         |
|--------|---|----------|-------------------------|-------------------|---------|
|        |   |          |                         |                   |         |
|        |   |          |                         |                   |         |
|        |   |          |                         |                   |         |
|        |   |          |                         |                   |         |
| 1      |   | GH<br>BY | PLANNING<br>ISSUE NOTES |                   |         |
| STATUS |   |          |                         | SCALE<br>1:100/A1 | JOB NUM |