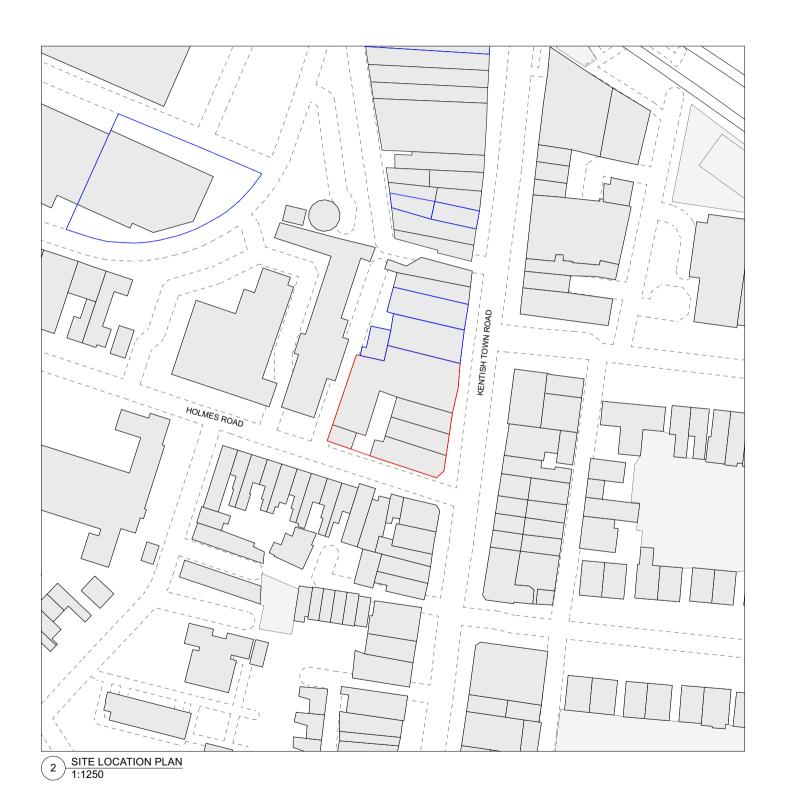

Site Boundary

Other land owned by applicant

1:1250/A3 2305 PLANNING PROJECT | COMP | VOL | LOC | TYPE | R | NUMBER | S | REV 2305-LAT-XX-00-M2-A-P10002

EXISTING LOCATION PLAN

293-299,301-305 KENTISH TOWN ROAD NW5 2TJ