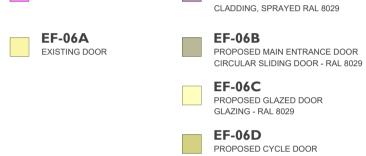

## EF-06E PROPOSED REAR GLAZED DOOR EF-07A EXISTING WINDOWS EF-07B PROPOSED WINDOWS

| Rev | Description         | Ву | Check | Date       |
|-----|---------------------|----|-------|------------|
| P1  | Issued for Planning | DF | OG    | 17.06.2024 |
| P2  | Issue for Planning  | MT | OG    | 12.08.2024 |
|     |                     |    |       |            |