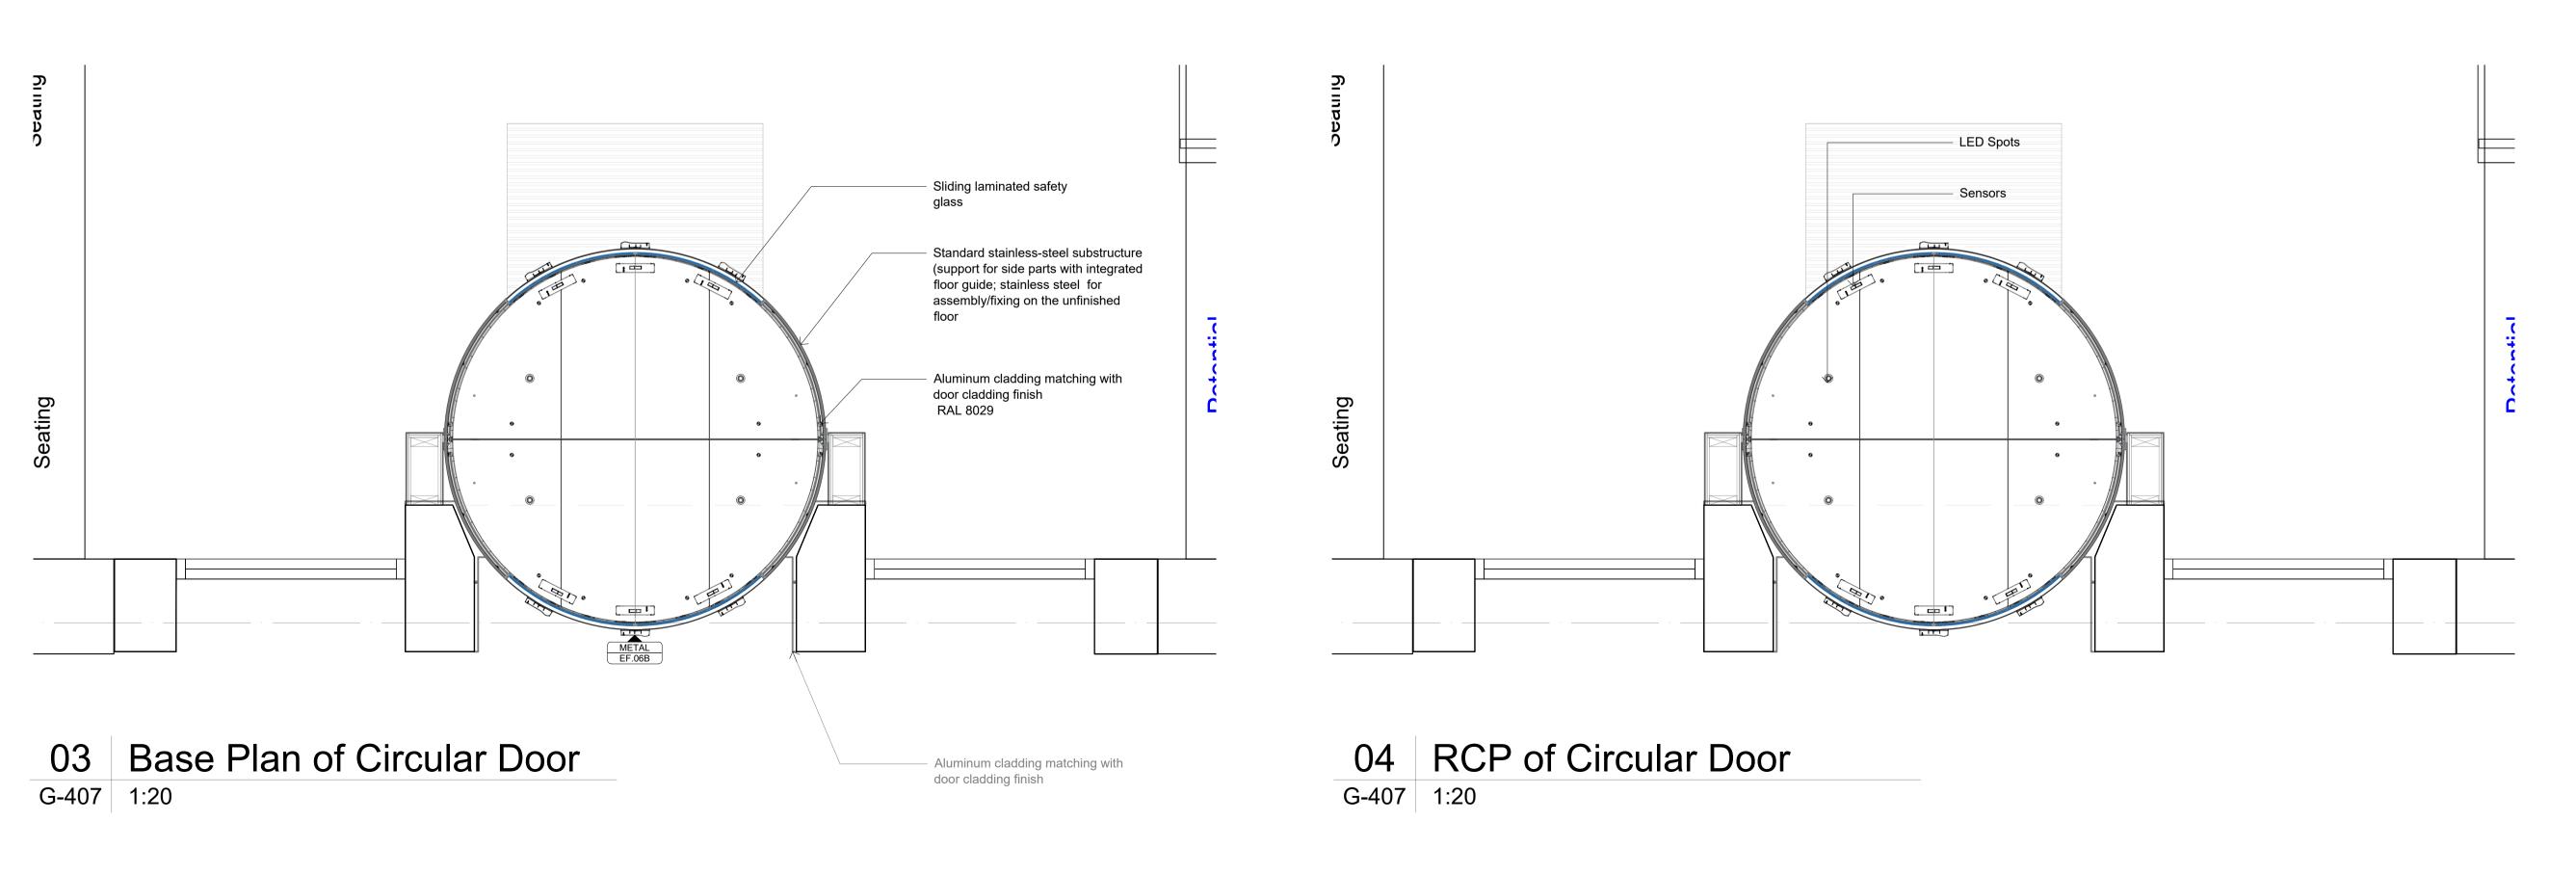

### Main Entrance Door

| Scale         Date         Drawn         Approved           1:20 @ A1         12.08.2024         MT         OG           Drawing No.         Revision           101BS-SGH-PR-G-DR-A-407         P2 |             |            |       |          |
|----------------------------------------------------------------------------------------------------------------------------------------------------------------------------------------------------|-------------|------------|-------|----------|
| Drawing No. Revision                                                                                                                                                                               | Scale       | Date       | Drawn | Approved |
| g                                                                                                                                                                                                  | 1:20 @ A1   | 12.08.2024 | MT    | OG       |
| 101BS-SGH-PR-G-DR-A-407 P2                                                                                                                                                                         | Drawing No. |            |       | Revision |
|                                                                                                                                                                                                    | 101BS-S     | P2         |       |          |