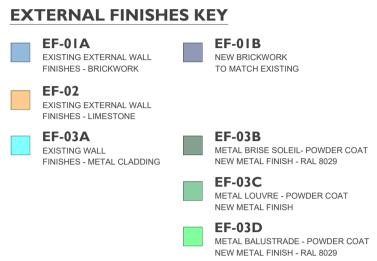

# EF-04A EXISTING WALL FINISHES - RENDER/ WHITE EF-05A EXISTING CURTAIN GLAZING EF-05B EXISTING CURTAIN GLAZING AND

## EF-06E PROPOSED REAR GLAZED DOOR EF-07A EXISTING WINDOWS EF-07B PROPOSED WINDOWS

| Rev | Description         | Ву | Check | Date       |
|-----|---------------------|----|-------|------------|
| P1  | Issued for Planning | DF | OG    | 17.06.2024 |
| P2  | Issue for Planning  | MT | OG    | 12.08.2024 |
|     |                     |    |       |            |