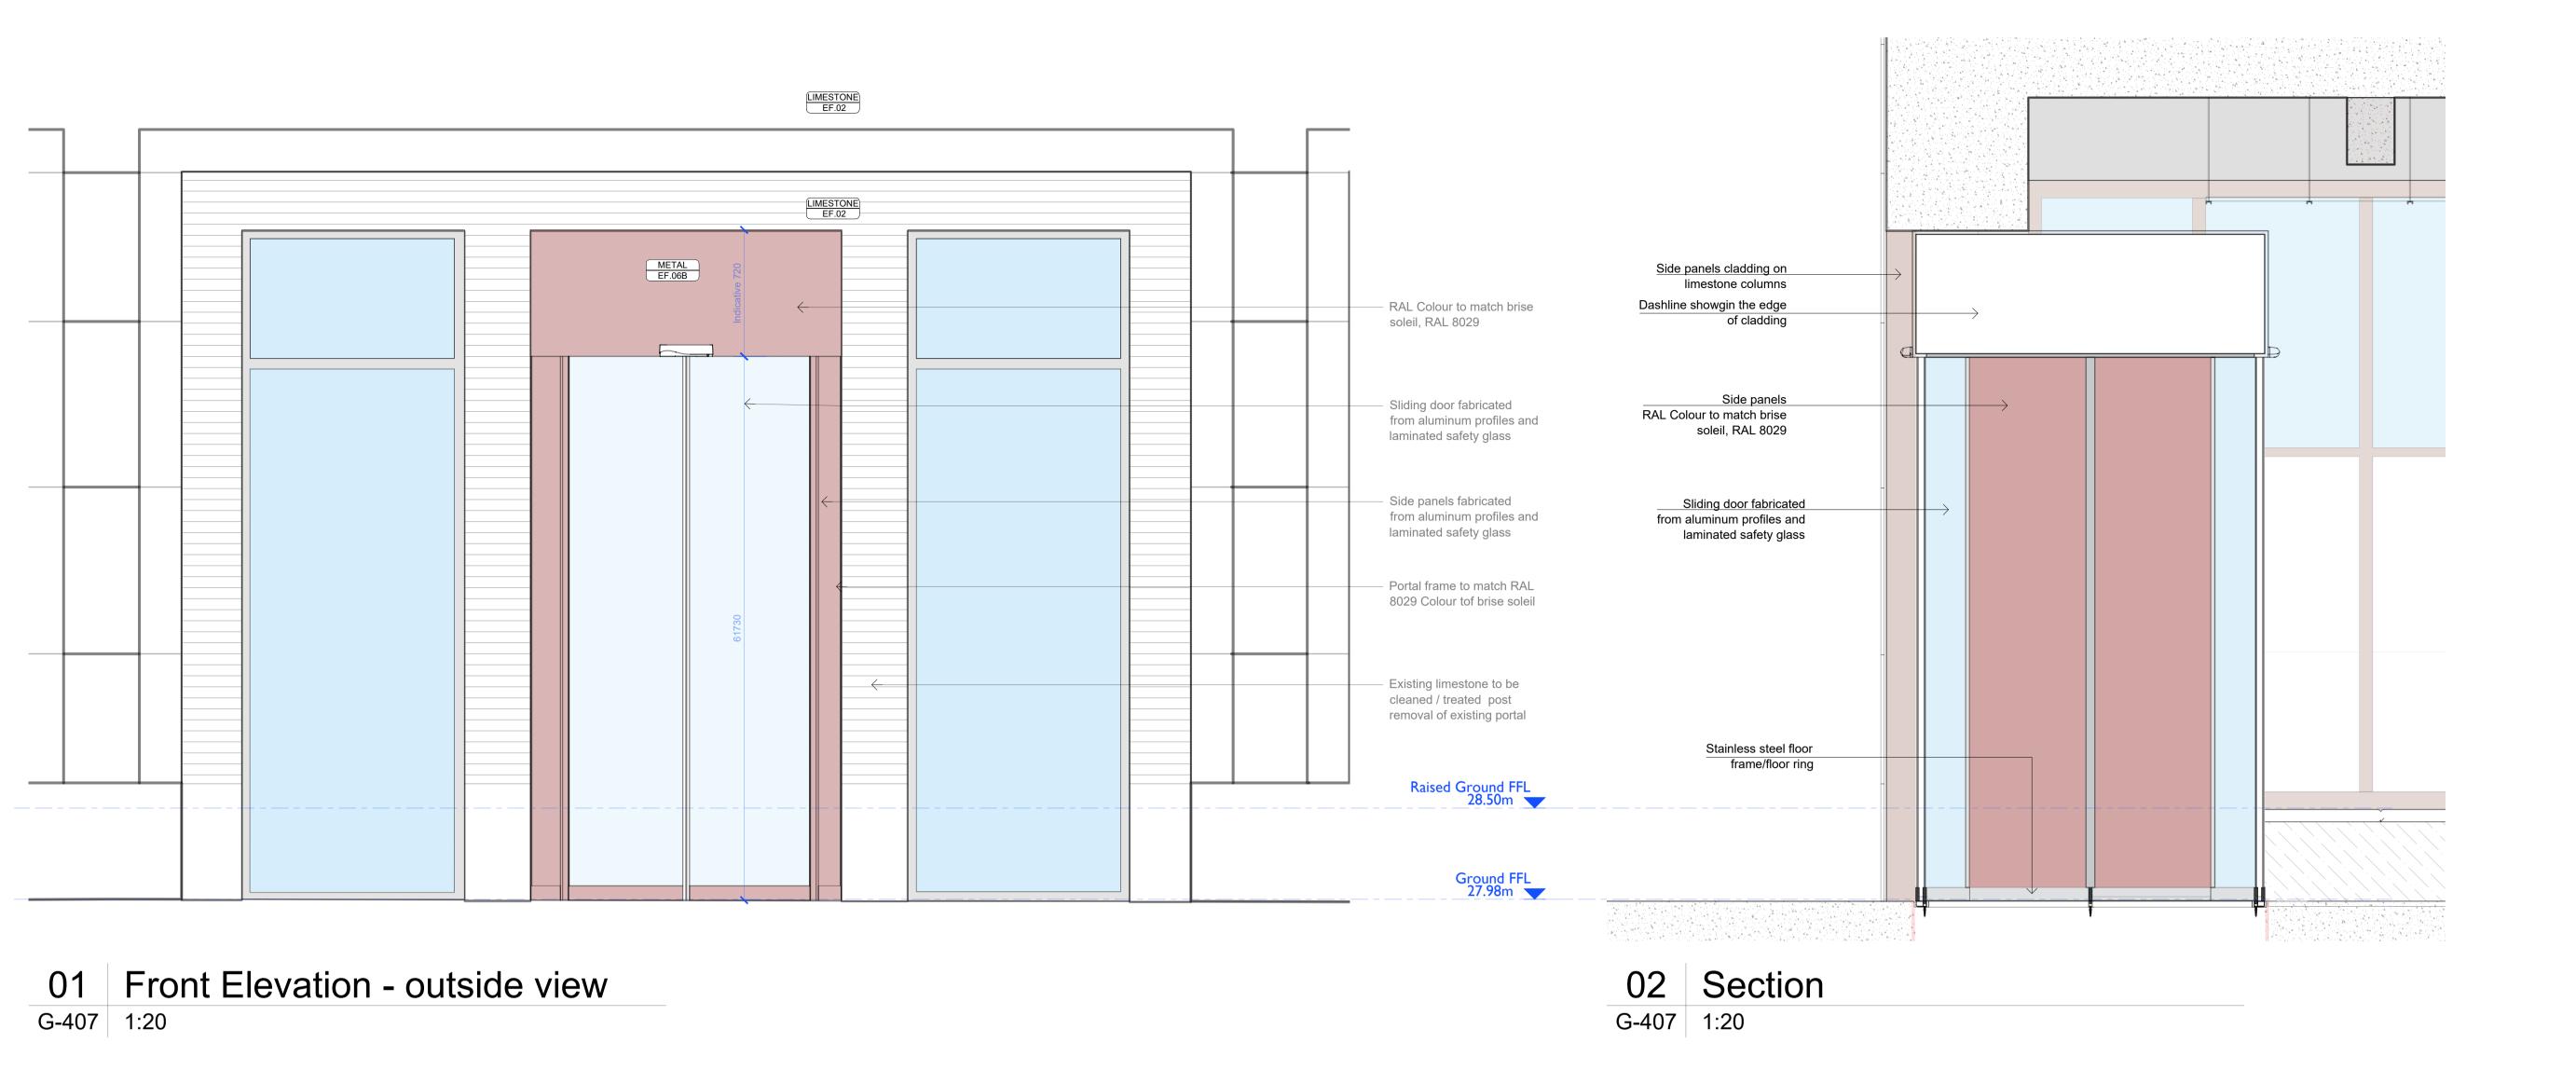

### Main Entrance Door

| Scale         Date         Drawn         Approved           1:20 @ A1         12.08.2024         MT         OG           Drawing No.         Revision           101BS-SGH-PR-G-DR-A-407         P2 |             |            |       |          |
|----------------------------------------------------------------------------------------------------------------------------------------------------------------------------------------------------|-------------|------------|-------|----------|
| Drawing No. Revision                                                                                                                                                                               | Scale       | Date       | Drawn | Approved |
| g                                                                                                                                                                                                  | 1:20 @ A1   | 12.08.2024 | MT    | OG       |
| 101BS-SGH-PR-G-DR-A-407 P2                                                                                                                                                                         | Drawing No. |            |       | Revision |
|                                                                                                                                                                                                    | 101BS-S     | P2         |       |          |