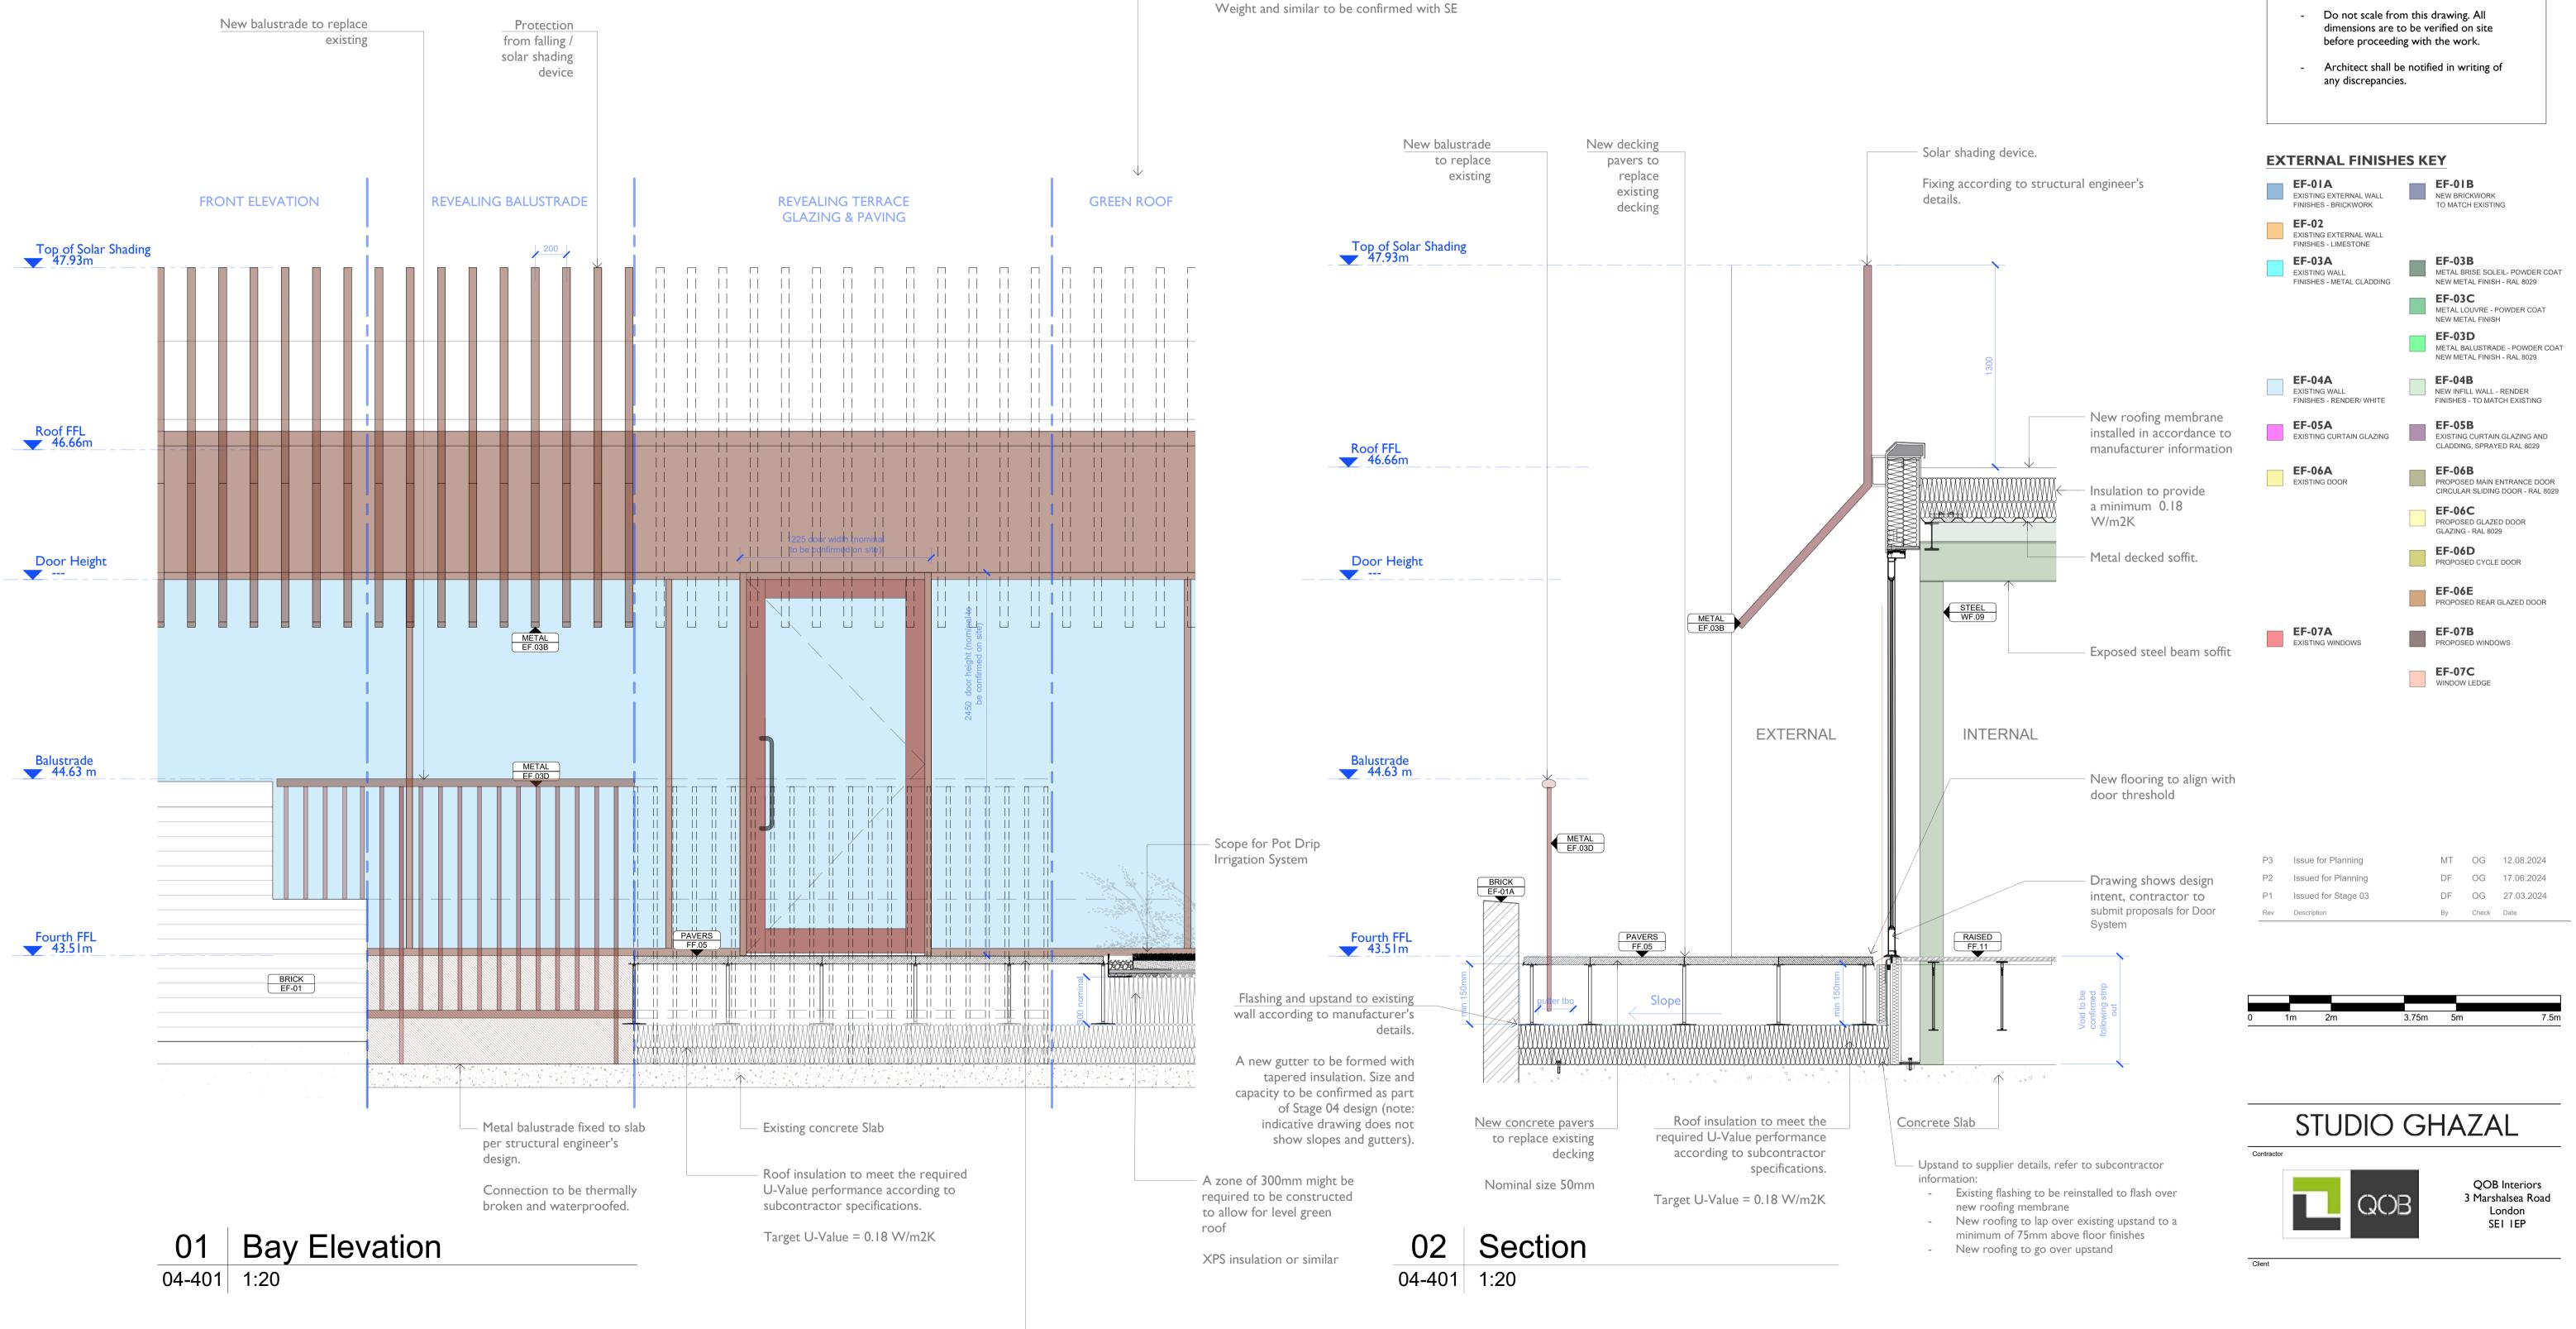

Green roof to be installed nominal build ups Water retention fleece 40mm cuspated water retaining base: Filter layer: 90-120mm growing medium – depending on plant species selection Wildflower blanket Associated retention trims and ballast margins

Pavers on raised pedestals, pedestals support to manufacturer design, if supported on insulation, insulation suitability to be confirmed

## NOTES

- Drawings to be read together with Design Intent information and technical drawings
- All drawings shall be read in conjunction with the fire strategy
- All layouts are subject to compliance review by Building Control
- Drawings are based on survey data and review survey data for further details.