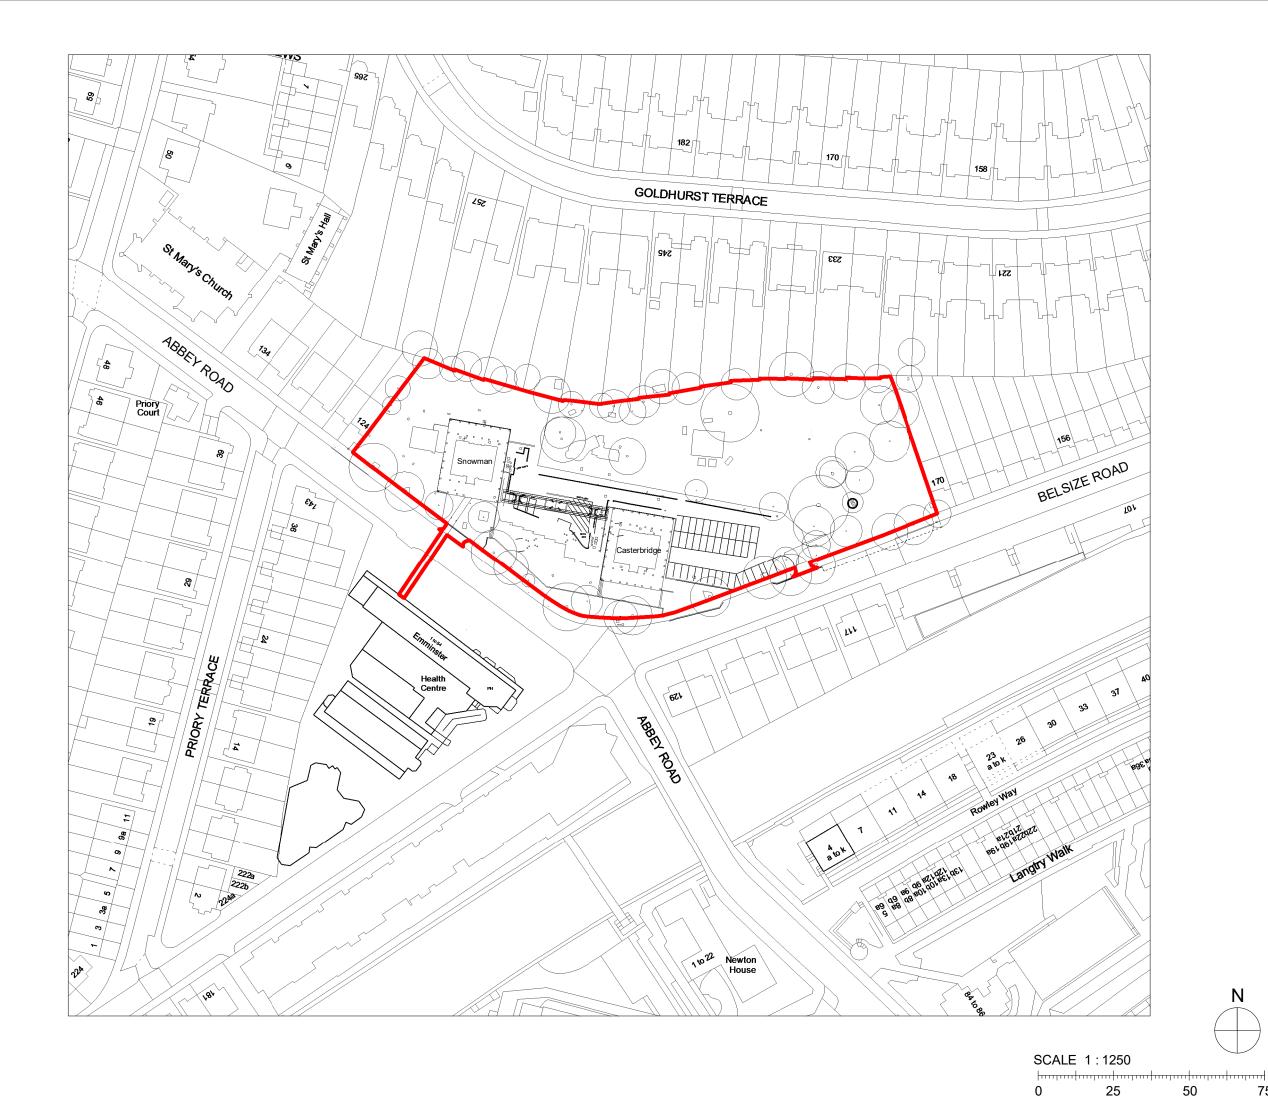

T +44(0)20 78379789 E london@ahr.co.uk www.ahr.co.uk

| client name                                                       |            |                 |    |
|-------------------------------------------------------------------|------------|-----------------|----|
| WATES                                                             |            |                 |    |
| project                                                           |            |                 |    |
| ABBEY AREA PHASE 2                                                |            |                 |    |
| drawing                                                           |            |                 |    |
| Site Location Plan                                                |            |                 |    |
| computer file                                                     | plot da    | ate             |    |
| C:\Users\adam.shahl.Documents\508000-AHR-ZZ-XX-M3-A-0002_Adam.Sha | 22.05      | 5.2020          |    |
| project number                                                    | scale      |                 |    |
| 2019.00508.000                                                    | 1:1250 @A3 |                 |    |
| drawing number                                                    | rev        | issue<br>status |    |
| 440300-AHR-ZZ-00-DR-A-0001                                        |            | Sidius          | S0 |