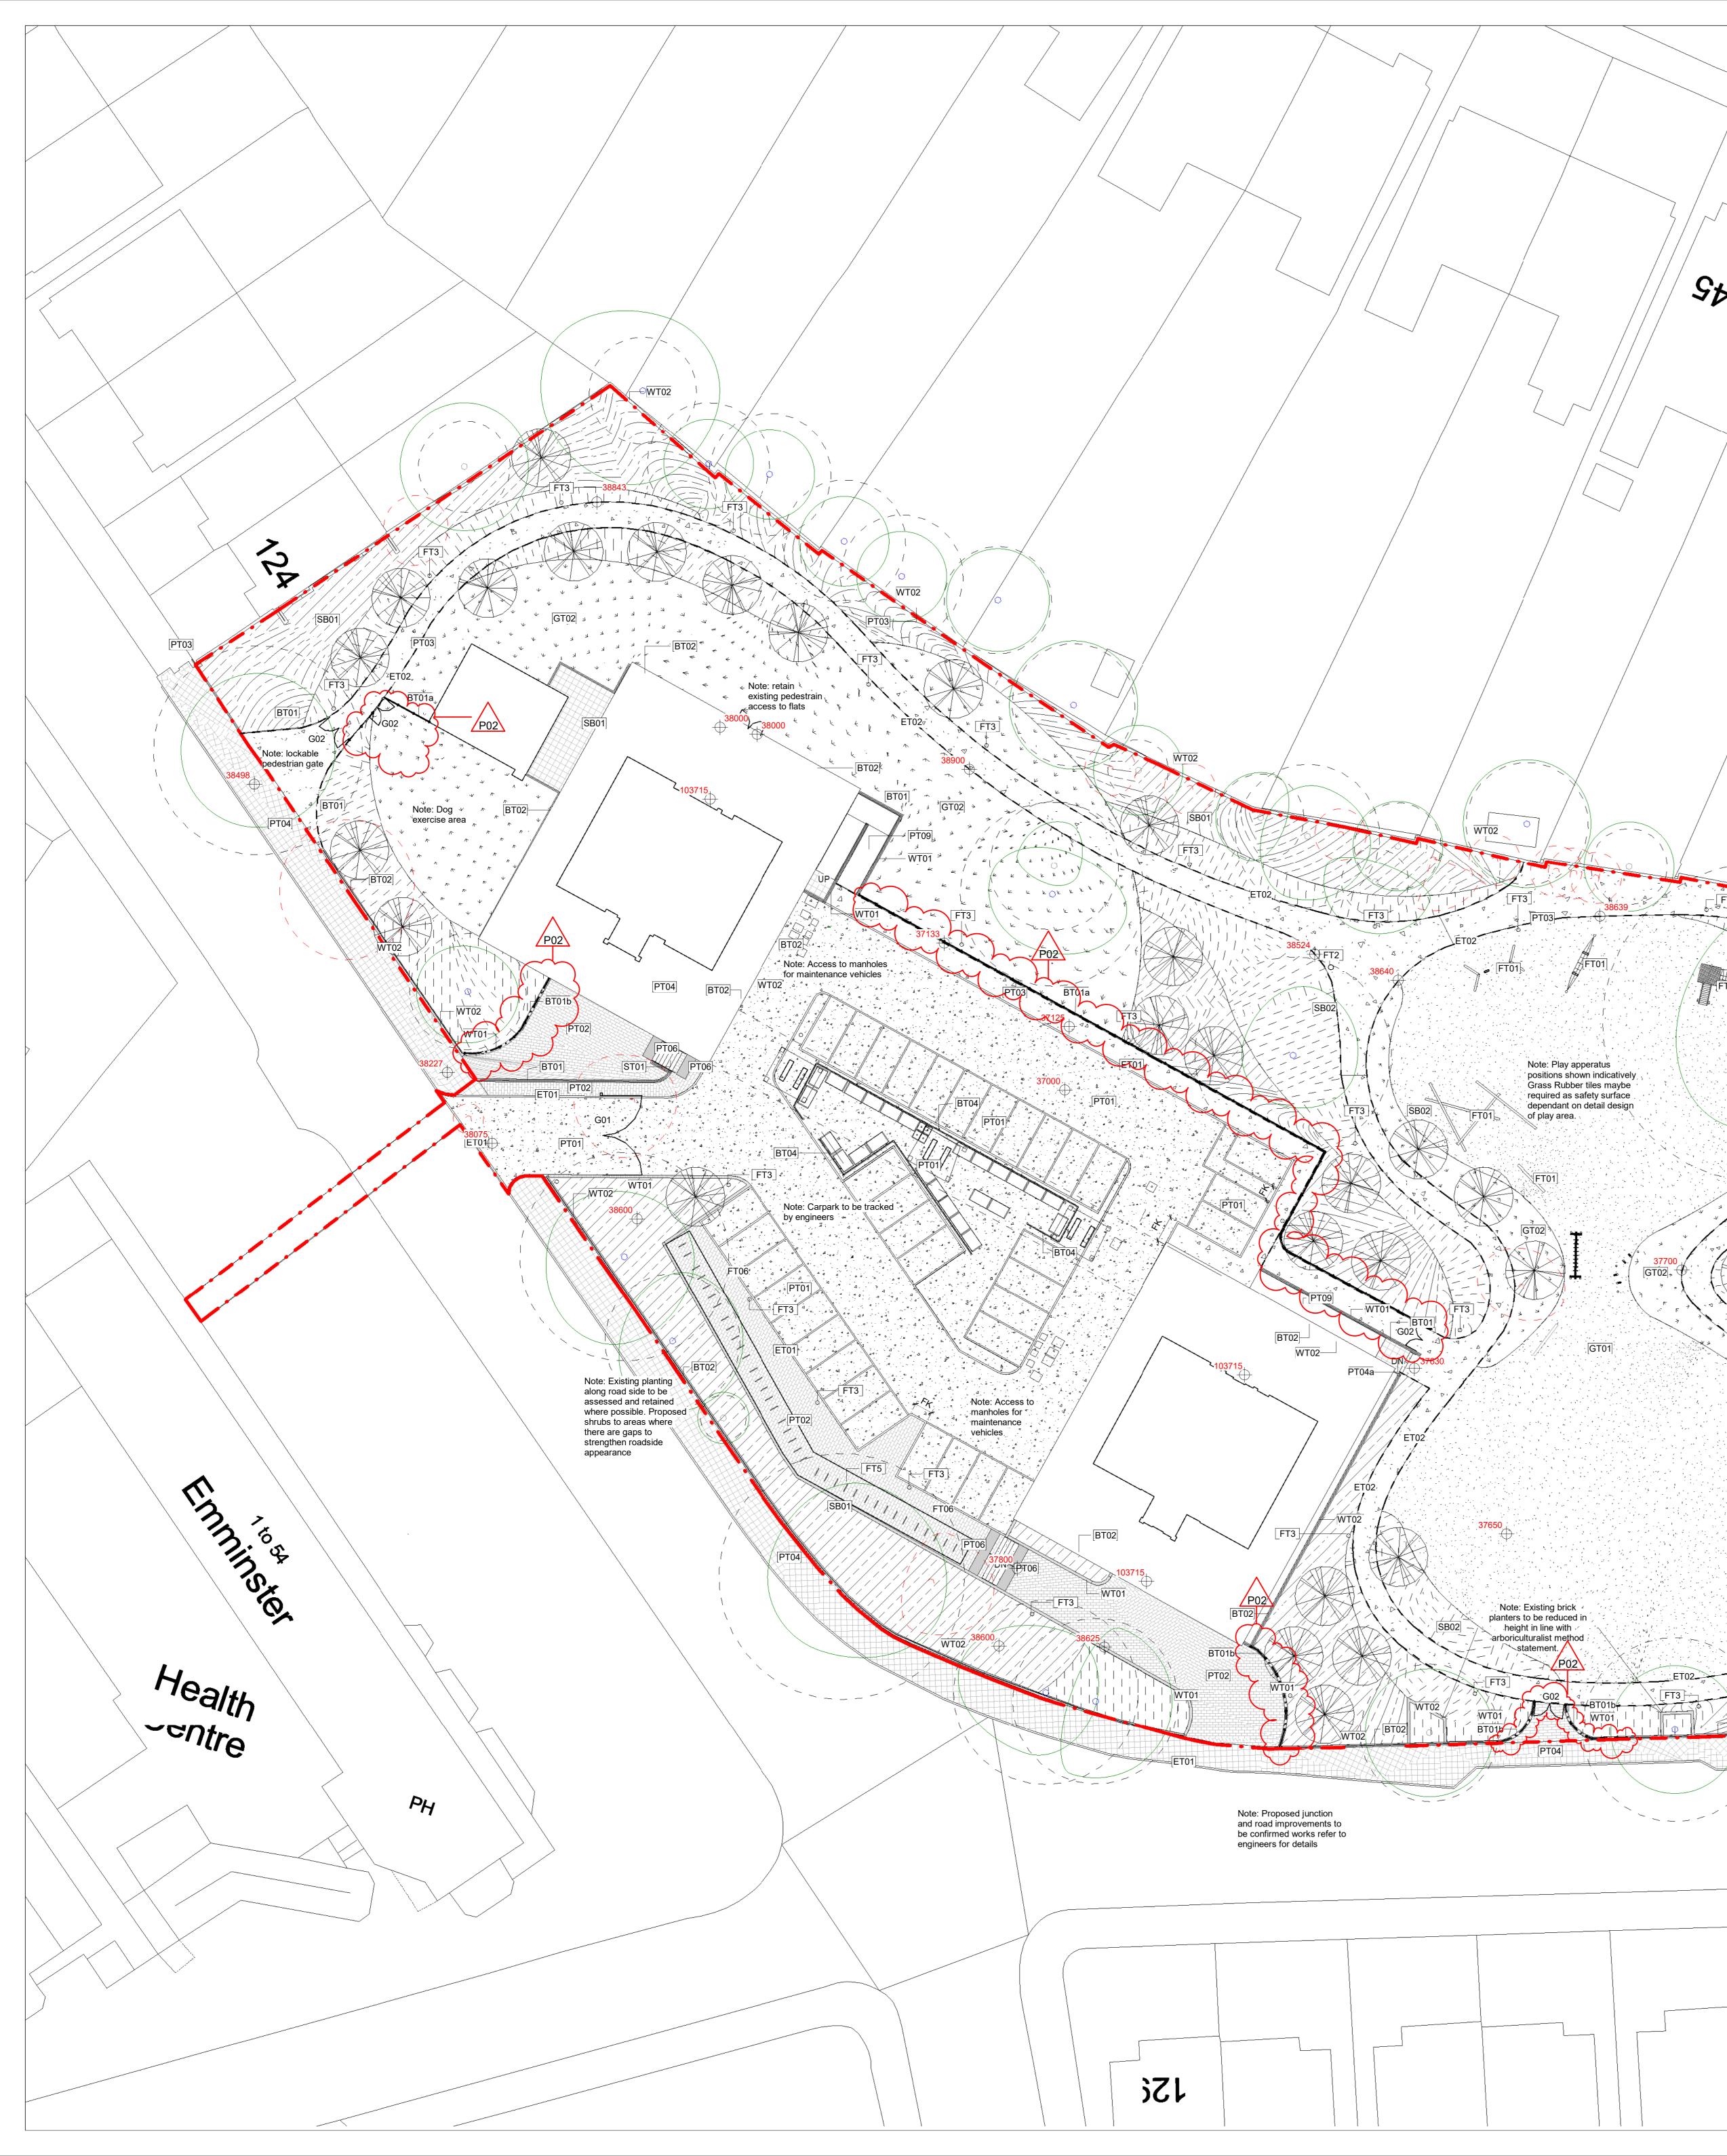

211

┶╶┶╧╶┷╴╼╝╵┢╬┶╬╦┿╦┶┾

FT06a

PT03

FT05a <del>╯<u>᠇</u>╶┯╶┯<sup>┈</sup>╼┓<sup>╵</sup>ぺ┏╶┯╶<del>╡╵┯</del>┼┥│</del> Note: Area for additional bike stands if required FT05a FT05a FT05a

Note: Area for additional bike

Note: Removal of existing — trees along Belsize Road to be confirmed

| ncrete Road Kerb<br>nilar<br>x 915(I)mm / French Grey<br>EN 1340:2003 requirements                                                                           | ST01                                                          | <b>Step Type 01 - Proposed Brick Steps</b><br>Proposed steps with brick riser and tread                                                                                                                                                                                                                           |
|--------------------------------------------------------------------------------------------------------------------------------------------------------------|---------------------------------------------------------------|-------------------------------------------------------------------------------------------------------------------------------------------------------------------------------------------------------------------------------------------------------------------------------------------------------------------|
| or similar                                                                                                                                                   | FT01 <b>▶</b><br><u> </u>                                     | Furniture Type 01 - Proposed play apperatus<br>Timber play pieces detailt to be confirmed                                                                                                                                                                                                                         |
| etal Gate (Vehicular)<br>ess control<br>access requirements by others                                                                                        | FT02                                                          | <b>Furniture Type 02 - Proposed Bin</b><br>Lockable top<br>Product to be confirmed<br>Note separate dog waste bin attached                                                                                                                                                                                        |
| l <b>etal Gate (Pedestrian)</b><br>an gate                                                                                                                   | FT03                                                          | <b>Furniture Type 03 - Proposed Lighting column</b><br>Lighting columns to provide light levels to meet Secure by design<br>standards to be detailed and design by a lighting specialist                                                                                                                          |
| <b>rick wall</b><br>k wall with brick on edge coping<br>o include a dark contrast brick                                                                      | FT04                                                          | <b>Furniture Type 04 - Proposed Feasting Table</b><br>Large timber feasting table with timber benches and access for<br>disabled                                                                                                                                                                                  |
| engineers detail<br><b>ck wall retained</b><br>eyed and retained, made good                                                                                  | FT05/a                                                        | <b>Furniture Type 05/a - Cycle stands</b><br>FT05 - Sheffield galvanised steel toaster stand<br>FT05a - CaMden M Stand<br>Note: stands to be fixed via a base plate                                                                                                                                               |
| <b>gnage Wall</b><br>k wall with brick on edge coping With<br>signage                                                                                        | FT06/a                                                        | <b>Furniture Type 06/a - Cycle shelter</b><br>FT06 - Perforated metal bike shelter<br>FT06A - Bespoke Shelter to match architectural detail<br>access requirements to be confirmed                                                                                                                                |
| engineers detail<br>neet Pile Cladding<br>Id facade to be a mixture of mirrors<br>netal sheeting.                                                            | GT01                                                          | <b>Grass Type 01: Amenity Grass</b><br>Product - A4 amenity grass mix<br>Supplier: Rolawn or Germinal/similar approved<br>Size/Spec: Refer to plant schedule for details                                                                                                                                          |
| sed Metal Railing<br>I base<br>railing to park K standards<br>Jupstand (1100mm total)                                                                        | <sup>∿</sup> GT02 <sup>°</sup> <sup>↓</sup><br>↓ ↓ ↓<br>↓ ↓ ↓ | <b>Grass Type 02: Flowering Grassland</b><br>GT2 - Mowed on a Grassland regime<br>Product: WFG2 'Flowering Grassland'<br>Supplier: Germinal or similar approved<br>Size/Spec: Refer to plant schedule for details                                                                                                 |
| osed Metal Railing                                                                                                                                           |                                                               | <b>Proposed Hedge Planting</b><br>Product: Field grown plant stock<br>Size/Spec: Refer to plant schedule for details<br>Note: All batches of species are to be labelled prior to delivery                                                                                                                         |
| bsed Metal Railing<br>I base<br>railing to park K standards<br>pically for wall upstand (1500mm<br>g Metal Railing Retained<br>and made good where necessary | SB01     <br>       <br>                                      | <b>Proposed Planting Type 01</b><br>Shrub and herbaceous species chosen to provide a green<br>backdrop to the feature areas of planting (Type 02).<br>Product: Container grown plant stock<br>Size/Spec: Refer to plant schedule for details<br>Note: All batches of species are to be labelled prior to delivery |
| <b>creen</b><br>e metal screen                                                                                                                               | SB02                                                          | <b>Proposed Planting Type 02</b><br>Shrub and herbaceous species chosen to have a more ornamental<br>appeal providing feature areas of planting.<br>Product: Container grown plant stock<br>Size/Spec: Refer to plant schedule for details<br>Note: All batches of species are to be labelled prior to delivery   |