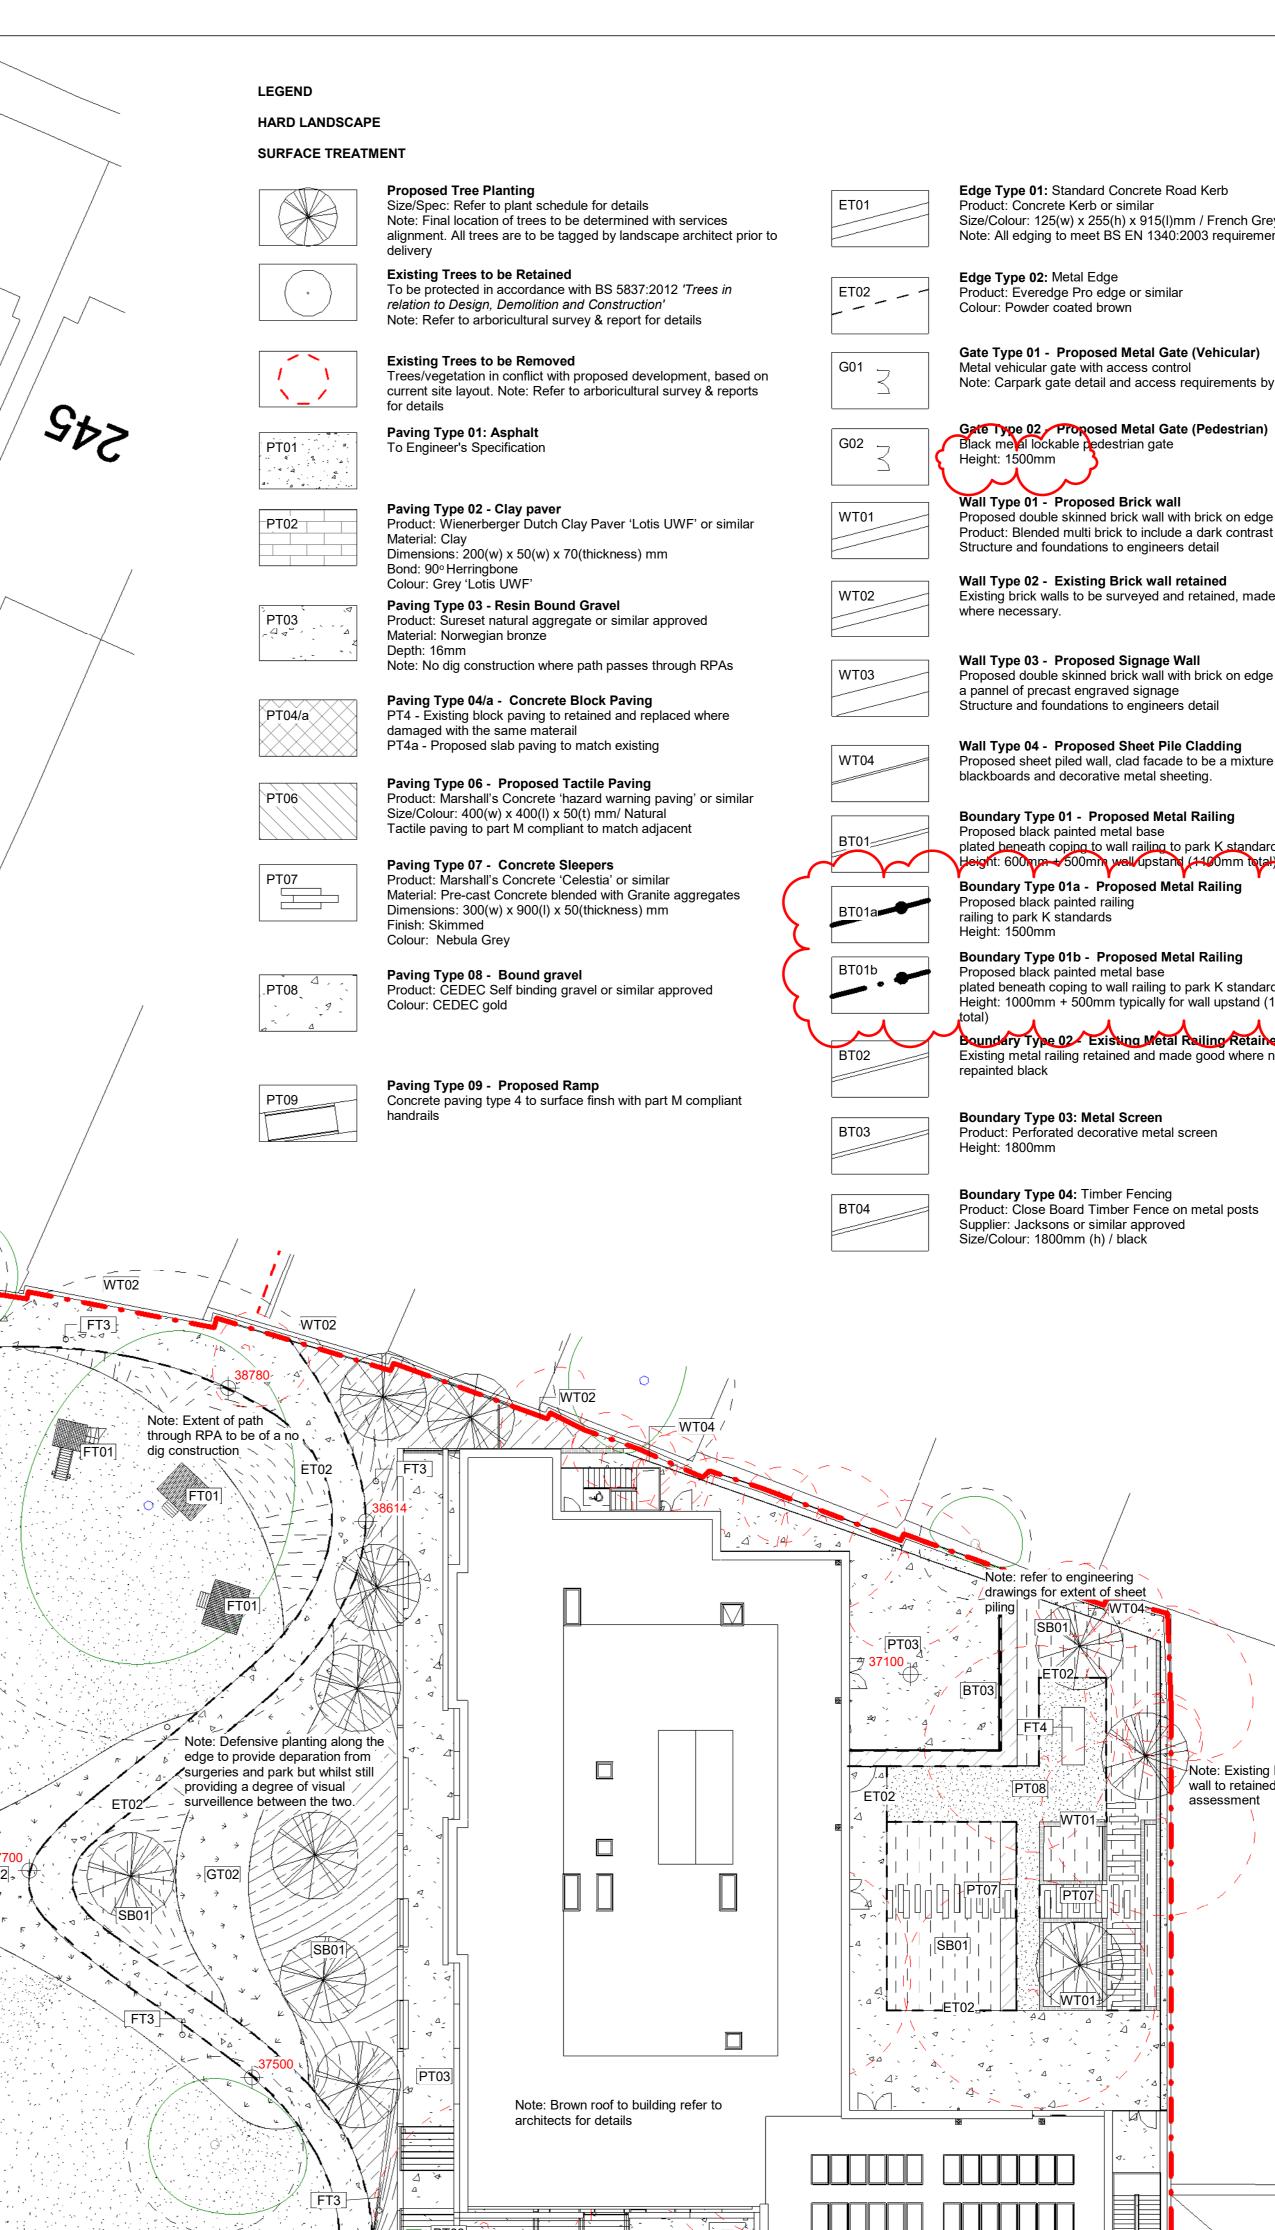

Note: Removal of existing — trees along Belsize Road to be confirmed

| ncrete Road Kerb<br>nilar<br>x 915(I)mm / French Grey<br>EN 1340:2003 requirements                                                                           | ST01                                                          | <b>Step Type 01 - Proposed Brick Steps</b><br>Proposed steps with brick riser and tread                                                                                                                                                                                                                           |
|--------------------------------------------------------------------------------------------------------------------------------------------------------------|---------------------------------------------------------------|-------------------------------------------------------------------------------------------------------------------------------------------------------------------------------------------------------------------------------------------------------------------------------------------------------------------|
| or similar                                                                                                                                                   | FT01 <b>▶</b><br><u> </u>                                     | Furniture Type 01 - Proposed play apperatus<br>Timber play pieces detailt to be confirmed                                                                                                                                                                                                                         |
| etal Gate (Vehicular)<br>ess control<br>access requirements by others                                                                                        | FT02                                                          | <b>Furniture Type 02 - Proposed Bin</b><br>Lockable top<br>Product to be confirmed<br>Note separate dog waste bin attached                                                                                                                                                                                        |
| l <b>etal Gate (Pedestrian)</b><br>an gate                                                                                                                   | FT03                                                          | <b>Furniture Type 03 - Proposed Lighting column</b><br>Lighting columns to provide light levels to meet Secure by design<br>standards to be detailed and design by a lighting specialist                                                                                                                          |
| <b>rick wall</b><br>k wall with brick on edge coping<br>o include a dark contrast brick                                                                      | FT04                                                          | <b>Furniture Type 04 - Proposed Feasting Table</b><br>Large timber feasting table with timber benches and access for<br>disabled                                                                                                                                                                                  |
| engineers detail<br><b>ck wall retained</b><br>eyed and retained, made good                                                                                  | FT05/a                                                        | <b>Furniture Type 05/a - Cycle stands</b><br>FT05 - Sheffield galvanised steel toaster stand<br>FT05a - CaMden M Stand<br>Note: stands to be fixed via a base plate                                                                                                                                               |
| <b>gnage Wall</b><br>k wall with brick on edge coping With<br>signage                                                                                        | FT06/a                                                        | <b>Furniture Type 06/a - Cycle shelter</b><br>FT06 - Perforated metal bike shelter<br>FT06A - Bespoke Shelter to match architectural detail<br>access requirements to be confirmed                                                                                                                                |
| engineers detail<br>neet Pile Cladding<br>Id facade to be a mixture of mirrors<br>netal sheeting.                                                            | GT01                                                          | <b>Grass Type 01: Amenity Grass</b><br>Product - A4 amenity grass mix<br>Supplier: Rolawn or Germinal/similar approved<br>Size/Spec: Refer to plant schedule for details                                                                                                                                          |
| sed Metal Railing<br>I base<br>railing to park K standards<br>Jupstand (1100mm total)                                                                        | <sup>∿</sup> GT02 <sup>°</sup> <sup>↓</sup><br>↓ ↓ ↓<br>↓ ↓ ↓ | <b>Grass Type 02: Flowering Grassland</b><br>GT2 - Mowed on a Grassland regime<br>Product: WFG2 'Flowering Grassland'<br>Supplier: Germinal or similar approved<br>Size/Spec: Refer to plant schedule for details                                                                                                 |
| osed Metal Railing                                                                                                                                           |                                                               | <b>Proposed Hedge Planting</b><br>Product: Field grown plant stock<br>Size/Spec: Refer to plant schedule for details<br>Note: All batches of species are to be labelled prior to delivery                                                                                                                         |
| bsed Metal Railing<br>I base<br>railing to park K standards<br>pically for wall upstand (1500mm<br>g Metal Railing Retained<br>and made good where necessary | SB01     <br>       <br>                                      | <b>Proposed Planting Type 01</b><br>Shrub and herbaceous species chosen to provide a green<br>backdrop to the feature areas of planting (Type 02).<br>Product: Container grown plant stock<br>Size/Spec: Refer to plant schedule for details<br>Note: All batches of species are to be labelled prior to delivery |
| <b>creen</b><br>e metal screen                                                                                                                               | SB02                                                          | <b>Proposed Planting Type 02</b><br>Shrub and herbaceous species chosen to have a more ornamental<br>appeal providing feature areas of planting.<br>Product: Container grown plant stock<br>Size/Spec: Refer to plant schedule for details<br>Note: All batches of species are to be labelled prior to delivery   |

| Note: Existing boundary<br>wall to retained upon<br>assessment |                                                                                                                                                                                                                                                                                                                                                                                                                                                                                                                                                                                                                                                                                                                                                                                                                                                                                                                                                                                   |                                |
|----------------------------------------------------------------|-----------------------------------------------------------------------------------------------------------------------------------------------------------------------------------------------------------------------------------------------------------------------------------------------------------------------------------------------------------------------------------------------------------------------------------------------------------------------------------------------------------------------------------------------------------------------------------------------------------------------------------------------------------------------------------------------------------------------------------------------------------------------------------------------------------------------------------------------------------------------------------------------------------------------------------------------------------------------------------|--------------------------------|
|                                                                |                                                                                                                                                                                                                                                                                                                                                                                                                                                                                                                                                                                                                                                                                                                                                                                                                                                                                                                                                                                   |                                |
|                                                                | <ul> <li>Notes         <ul> <li>This drawing is the property of fabrik ltd. It must not be copied or reproduced without written ca</li> <li>Only figured dimensions are to be taken from this drawing. All contractors must visit site and be responsible for taking and checking all dimensions related to the works shown on the drawing</li> <li>A detailed play strategy will be developed in accordance with residents in line with Condition 1 2013/4678/P the Hybrid Planning Consent</li> </ul> </li> </ul>                                                                                                                                                                                                                                                                                                                                                                                                                                                               | be                             |
|                                                                | -       -       -       -       -       -       -       -       -       -       -       -       -       -       -       -       -       -       -       -       -       -       -       -       -       -       -       -       -       -       -       -       -       -       -       -       -       -       -       -       -       -       -       -       -       -       -       -       -       -       -       -       -       -       -       -       -       -       -       -       -       -       -       -       -       -       -       -       -       -       -       -       -       -       -       -       -       -       -       -       -       -       -       -       -       -       -       -       -       -       -       -       -       -       -       -       -       -       -       -       -       -       -       -       -       -       -       -       -       -       -       -       -       -       -       -       -       -       - | d JC<br>JC<br>JC<br>JC<br>Name |
| UP                                                             | First Floor<br>4-8 Emerson Street<br>London<br>SE1 9DU<br>T: 0207 620 1453<br>F: 0207 261 9126<br>E: london@fabrikuk.com<br>W:www.fabrikuk.com<br>Project<br>Abbey Area Phase 02 for<br>Camden Council                                                                                                                                                                                                                                                                                                                                                                                                                                                                                                                                                                                                                                                                                                                                                                            |                                |
|                                                                | Drawing         Combined Hard and Soft General Arrangement Plan         Scale       Date       Approved       Checked         As indicated@A0       02/28/20       MB       MB         Drawing No.       Drawing No.       Drawing No.       Drawing No.                                                                                                                                                                                                                                                                                                                                                                                                                                                                                                                                                                                                                                                                                                                          | Drawn<br>JC<br>Revision        |
|                                                                | 440300 -FAB-S1-XX-DR-L-9100         Preliminary       Issued for Design/Information         Issued for Planning Approval       Issued for Tender         Issued for Construction       As Built         Drawing sheet size - A0       Copyright Reserved C                                                                                                                                                                                                                                                                                                                                                                                                                                                                                                                                                                                                                                                                                                                        | P02                            |