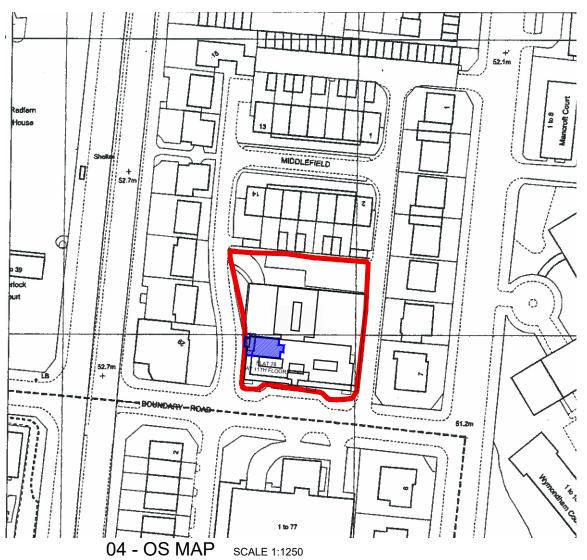

FLAT 78 BLAIR COURT, 2 BOUNDARY ROAD
LONDON, NW8 6NT

LOCATION PLAN & SITE PHOTOS

| Jan . | As shown@A3 | Drawn AA    | Approved | JUL 24 |
|-------|-------------|-------------|----------|--------|
|       | Job No.     | Drawing No. |          | Rev.   |
|       | P-BC/01     | P-2BR-01    |          | Α      |