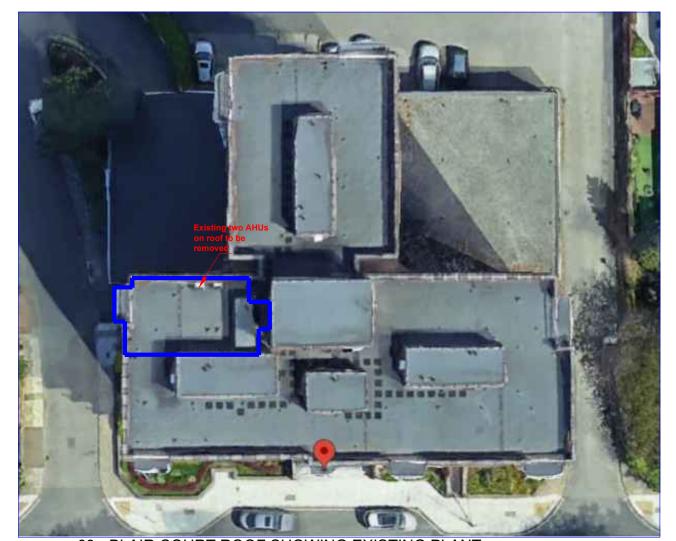

01 - BLAIR COURT VIEW 01 INDICATING FLAT 78 LOCATION

03 - BLAIR COURT ROOF SHOWING EXISTING PLANT

02 - BLAIR COURT VIEW 02 INDICATING FLAT 78 LOCATION

NOTES

Dimensions are not to be scaled from this drawing by contractors. The contractor is requested to check all dimensions before the work started. Report any discrepancies to the client or architect before undertaking the wo described in the drawings.