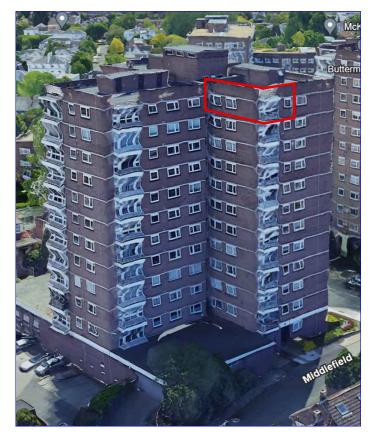

01 - BLAIR COURT VIEW 01 INDICATING FLAT 78 LOCATION

03 - BLAIR COURT ROOF SHOWING EXISTING PLANT

02 - BLAIR COURT VIEW 02 INDICATING FLAT 78 LOCATION

NOTES

Dimensions are not to be scaled from this drawing by contractors. The contractor is requested to check all dimensions before the work started. Report any discrepancies to the client or architect before undertaking the wo described in the drawings.