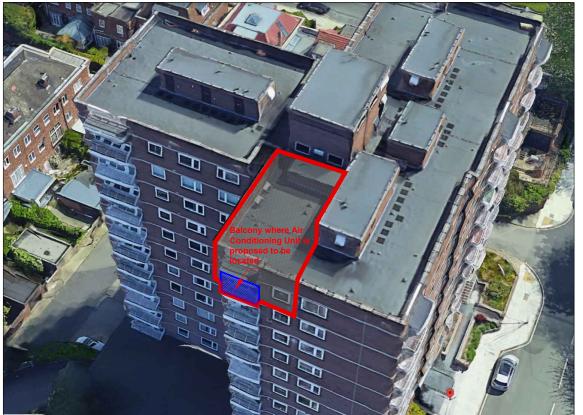

01 - BLAIR COURT VIEW 01 INDICATING FLAT 78 LOCATION

03 - BLAIR COURT ROOF SHOWING EXISTING PLANT

02 - BLAIR COURT VIEW 02 INDICATING FLAT 78 LOCATION

NOTES

Dimensions are not to be scaled from this drawing by contractors. The contractor is requested to check all dimensions before the work started. Report any discrepancies to the client or architect before undertaking the wo described in the drawings.