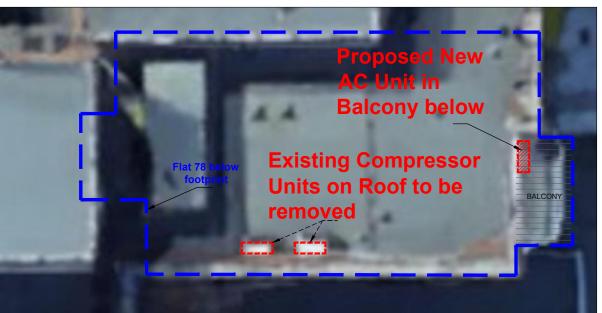

01 - FLOOR PLAN OF 78 BLAIR COURT Scale 1:50

02 - EXISTING ROOF PLAN IMAGE OF 78 BLAIR COURT Scale 1:100

- NOTES

  Dimensions are not to be scaled from this drawing by contractors. The contractor is requested to check all dimensions before the work started. Report any discrepancies to the client or architect before undertaking the wo described in the drawings.