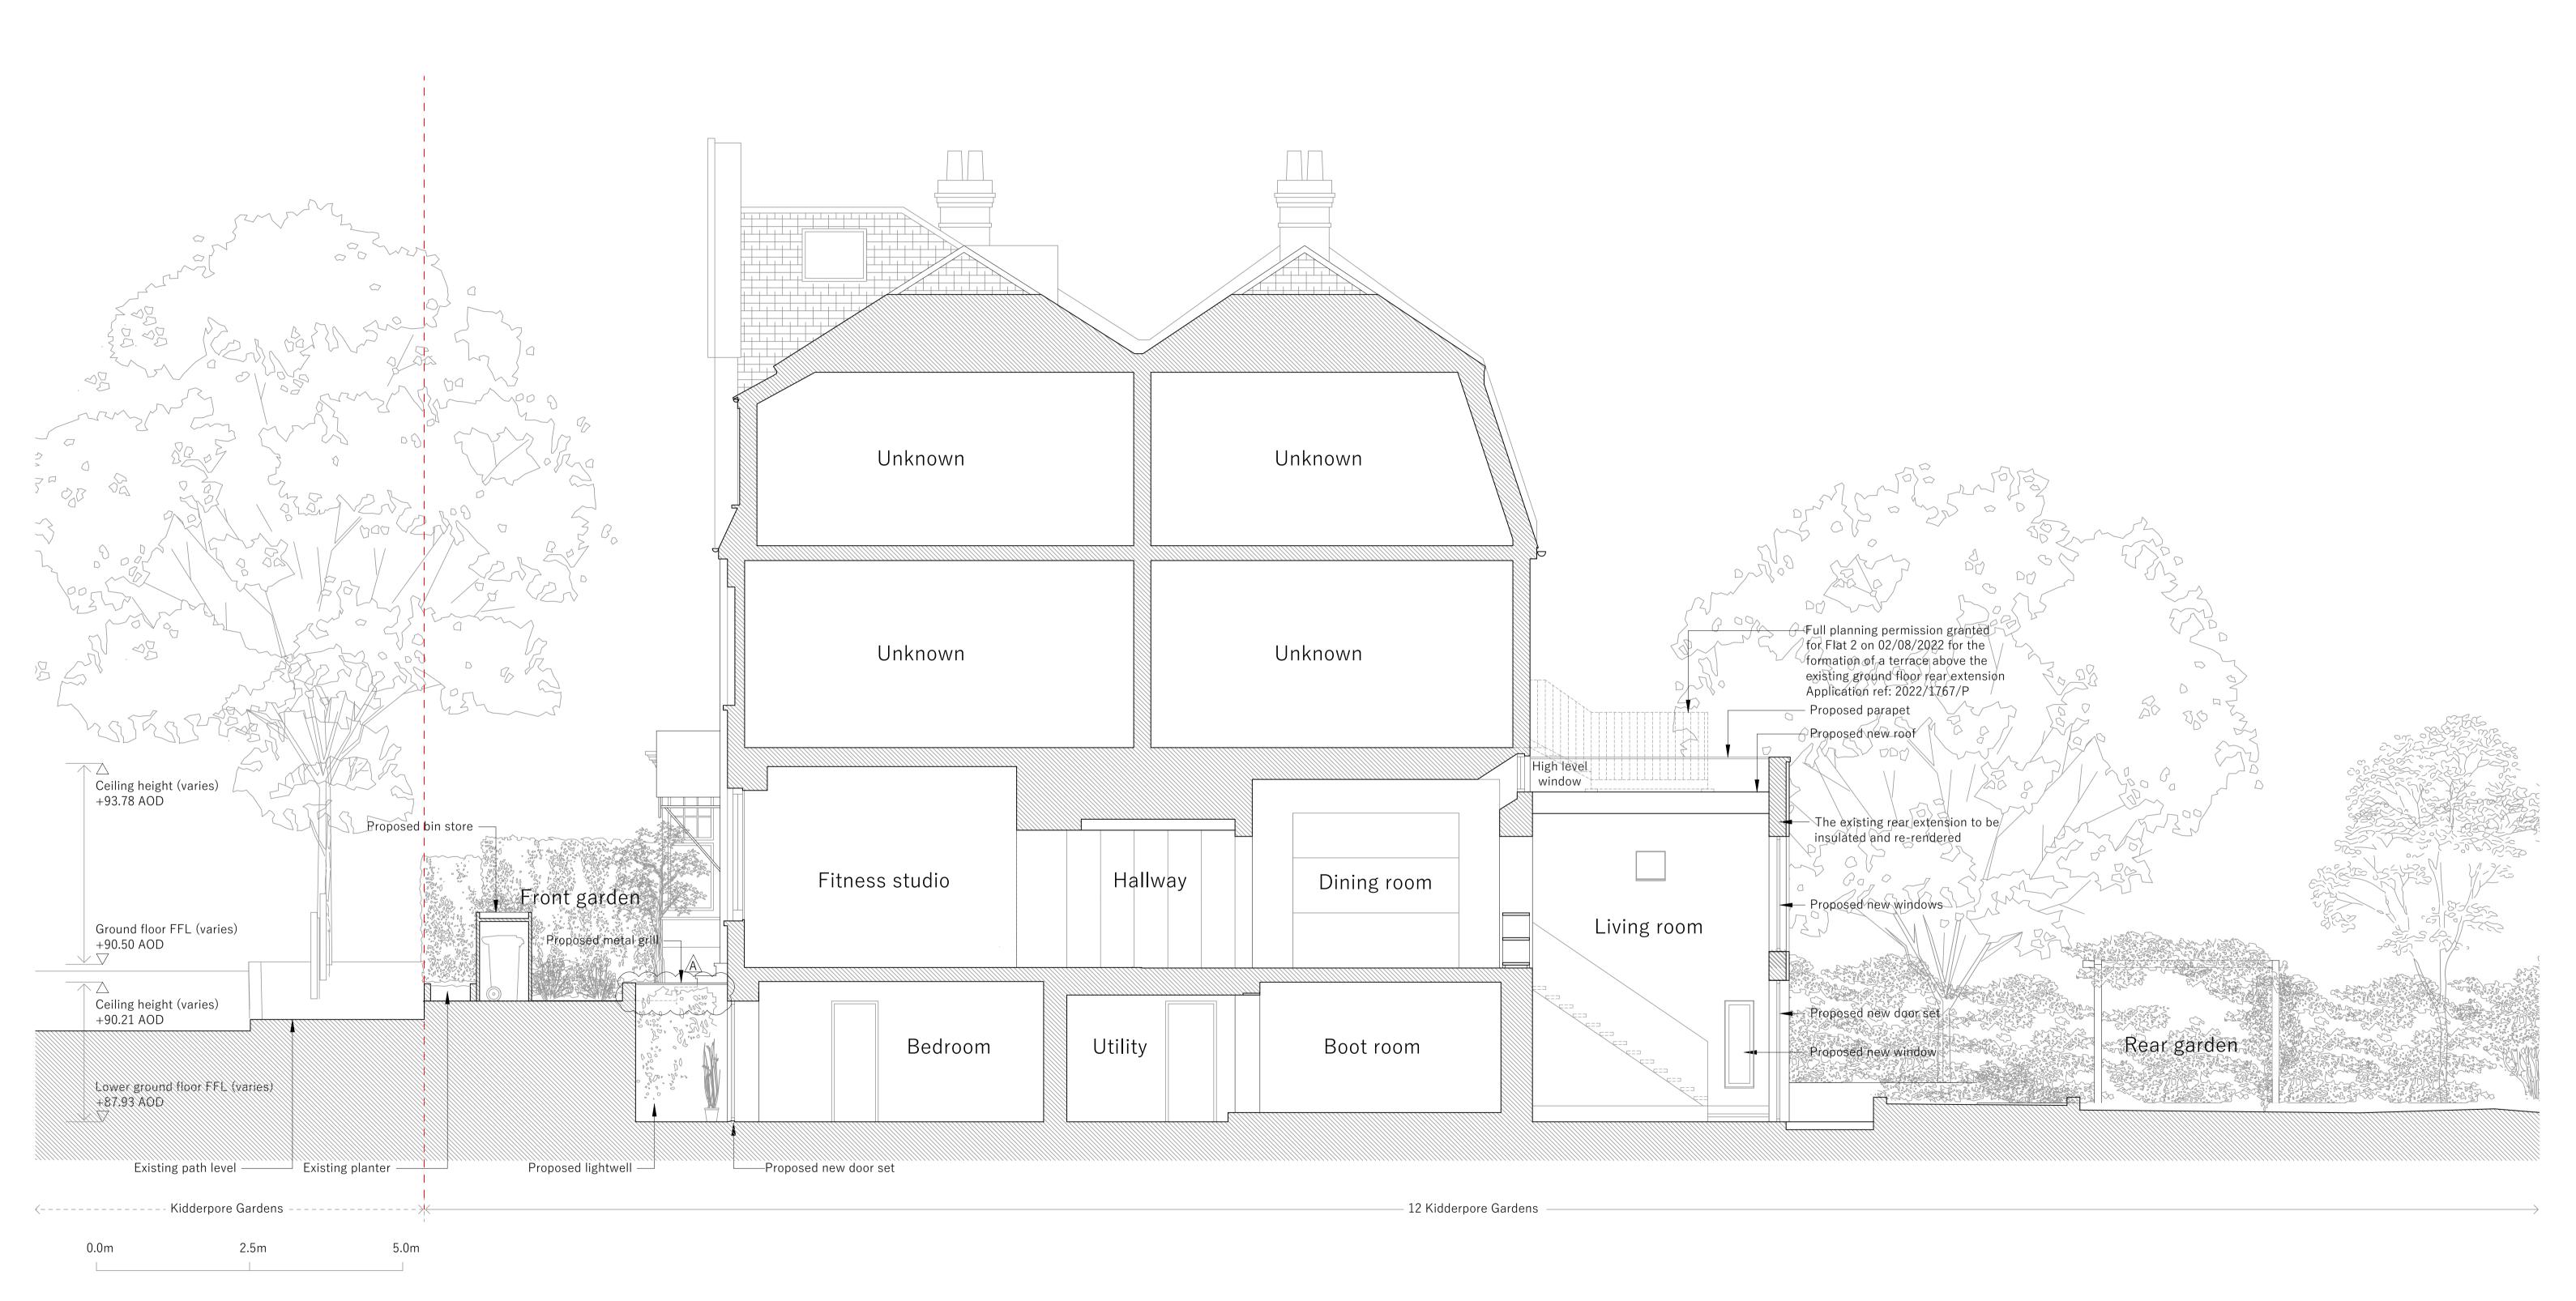

| Drawing title                         |                 |  |  |  |  |  |
|---------------------------------------|-----------------|--|--|--|--|--|
| Proposed long section facing North 03 |                 |  |  |  |  |  |
|                                       |                 |  |  |  |  |  |
| Drawing number                        | Revision number |  |  |  |  |  |
| 026-MK-P0163                          | A               |  |  |  |  |  |
|                                       |                 |  |  |  |  |  |
| Scale at A1                           | Scale at A3     |  |  |  |  |  |