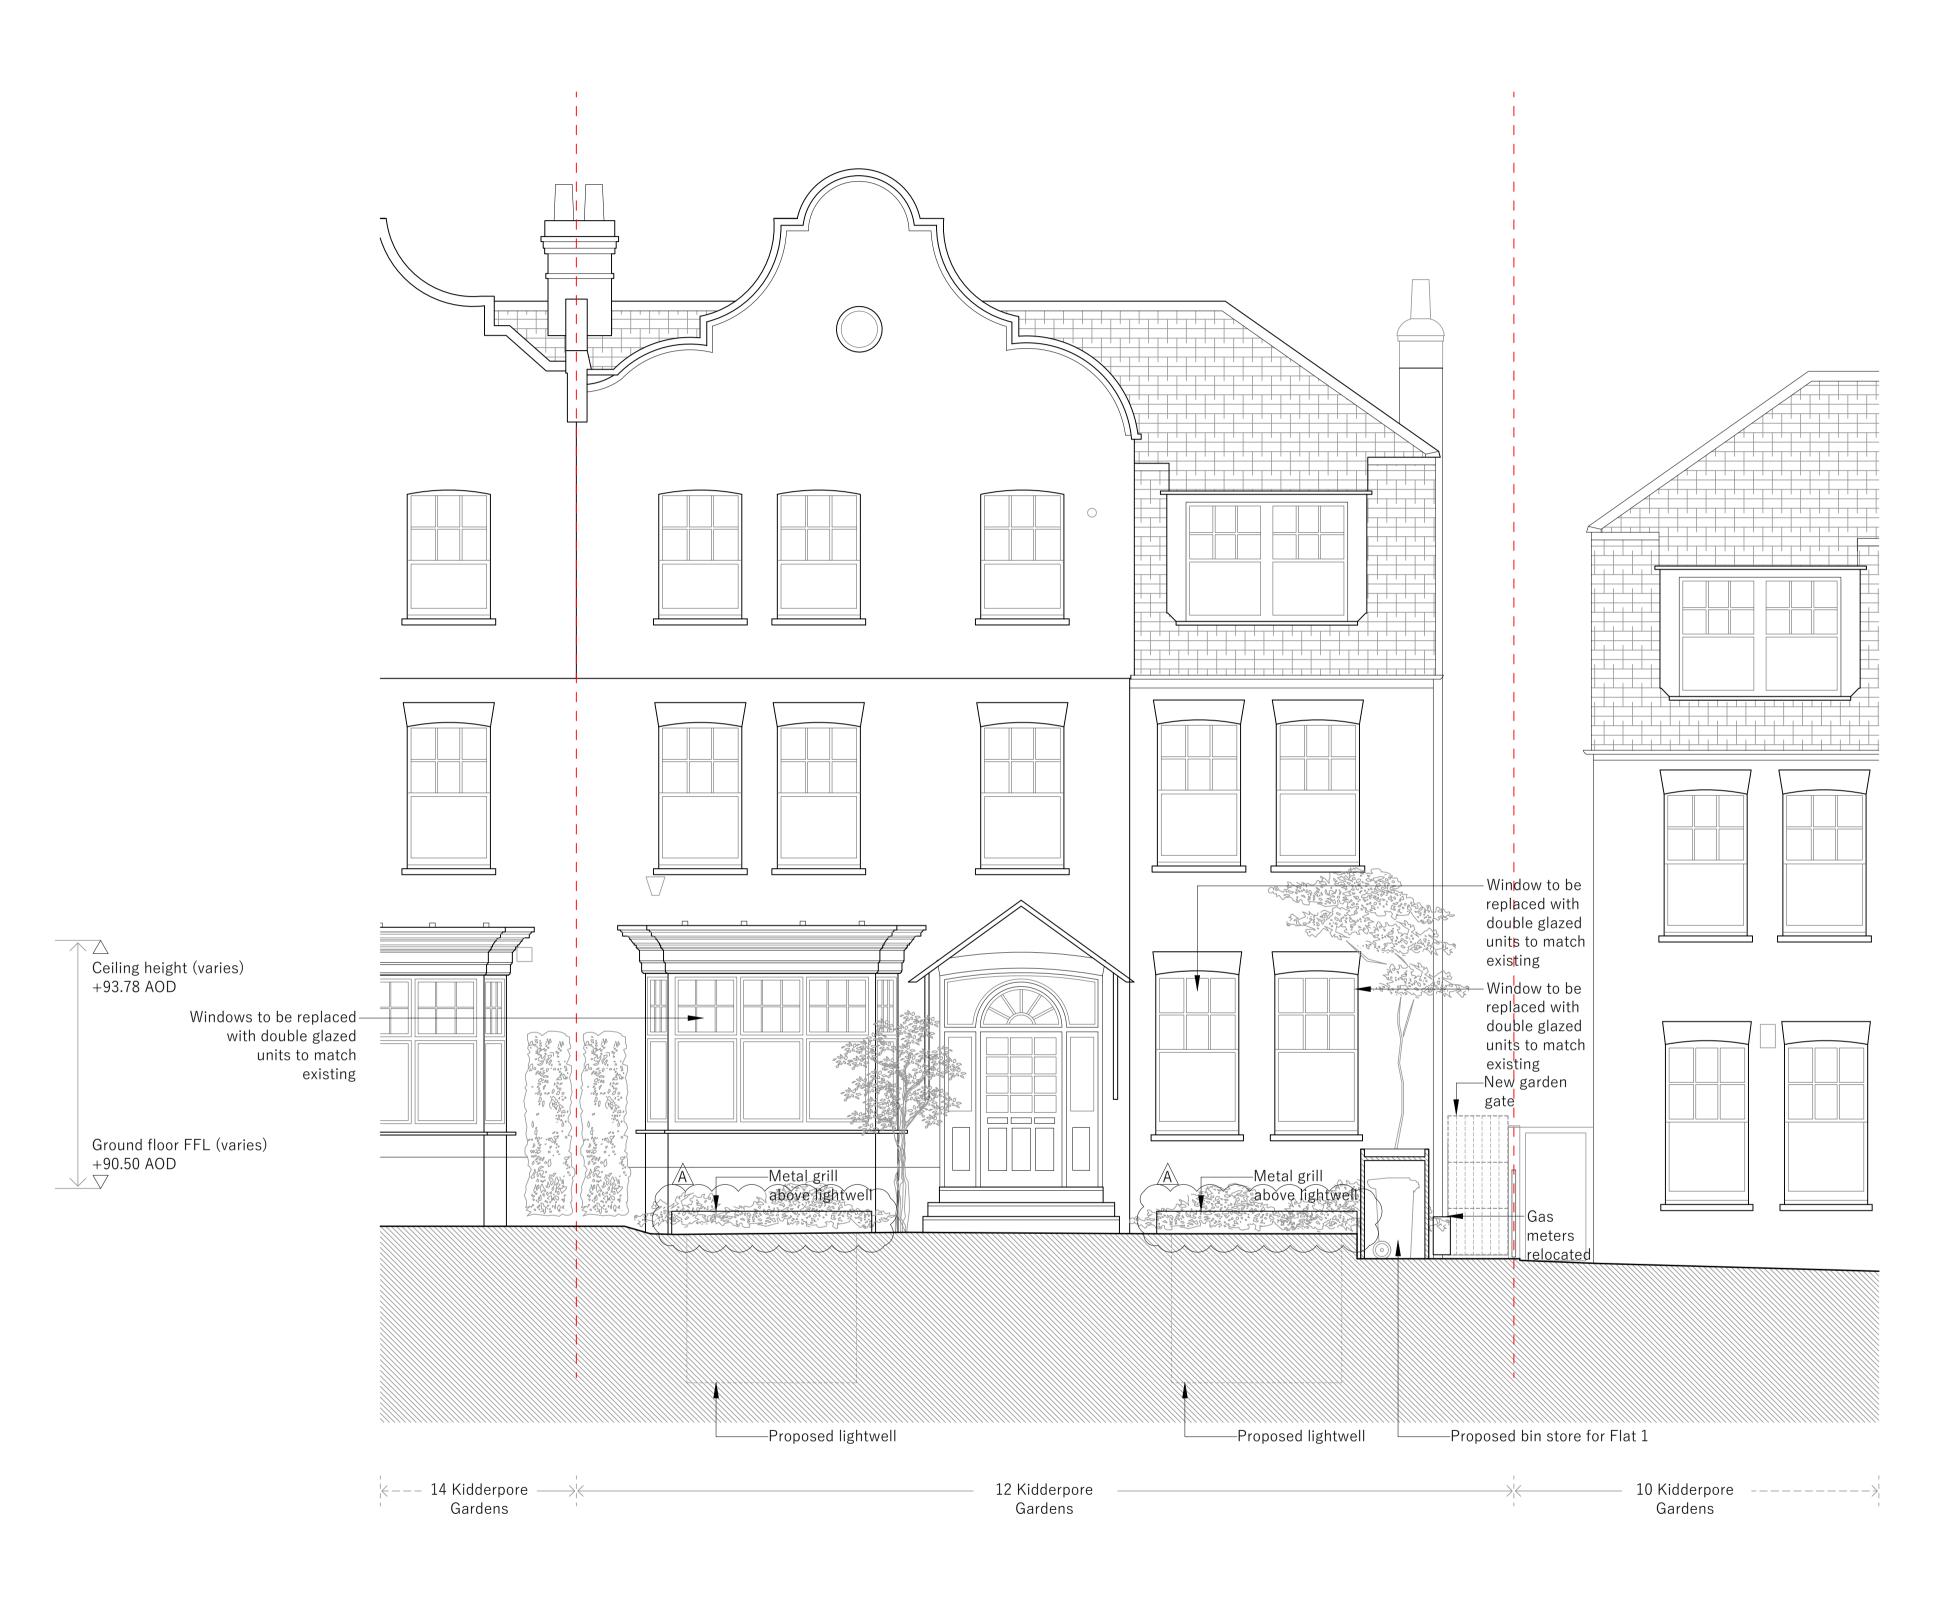

– – Site boundary

Notes

The contractor to confirm all dimensions, levels and gradients on site before and during the works and in removing existing & installing new structure, fittings, finishes and appliances. Do not scale off this drawing, work from given dimensions only. Any discrepancies between contract documents and existing building must be reported to the architect immediately. All works, appliances, fittings and finishes to be installed to Building Regulations, manufacturer's recommendations, water byelaws and British Standards.

| Drawing title            |                 |  |  |  |
|--------------------------|-----------------|--|--|--|
| Proposed front elevation |                 |  |  |  |
| Drawing number           | Revision number |  |  |  |
| 026-MK-P0141             | A               |  |  |  |
| Scale at A1              | Scale at A3     |  |  |  |
| 1:50                     | 1:100           |  |  |  |