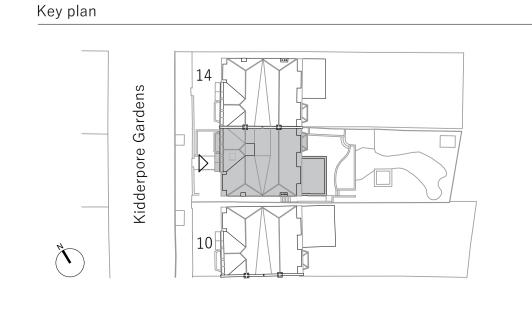

– – Site boundary

Notes

The contractor to confirm all dimensions, levels and gradients on site before and during the works and in removing existing & installing new structure, fittings, finishes and appliances. Do not scale off this drawing, work from given dimensions only. Any discrepancies between contract documents and existing building must be reported to the architect immediately. All works, appliances, fittings and finishes to be installed to Building Regulations, manufacturer's recommendations, water byelaws and British Standards.

| Drawing title            |                 |  |  |  |
|--------------------------|-----------------|--|--|--|
| Proposed front elevation |                 |  |  |  |
| Drawing number           | Revision number |  |  |  |
| 026-MK-P0141             | A               |  |  |  |
| Scale at A1              | Scale at A3     |  |  |  |
| 1:50                     | 1:100           |  |  |  |