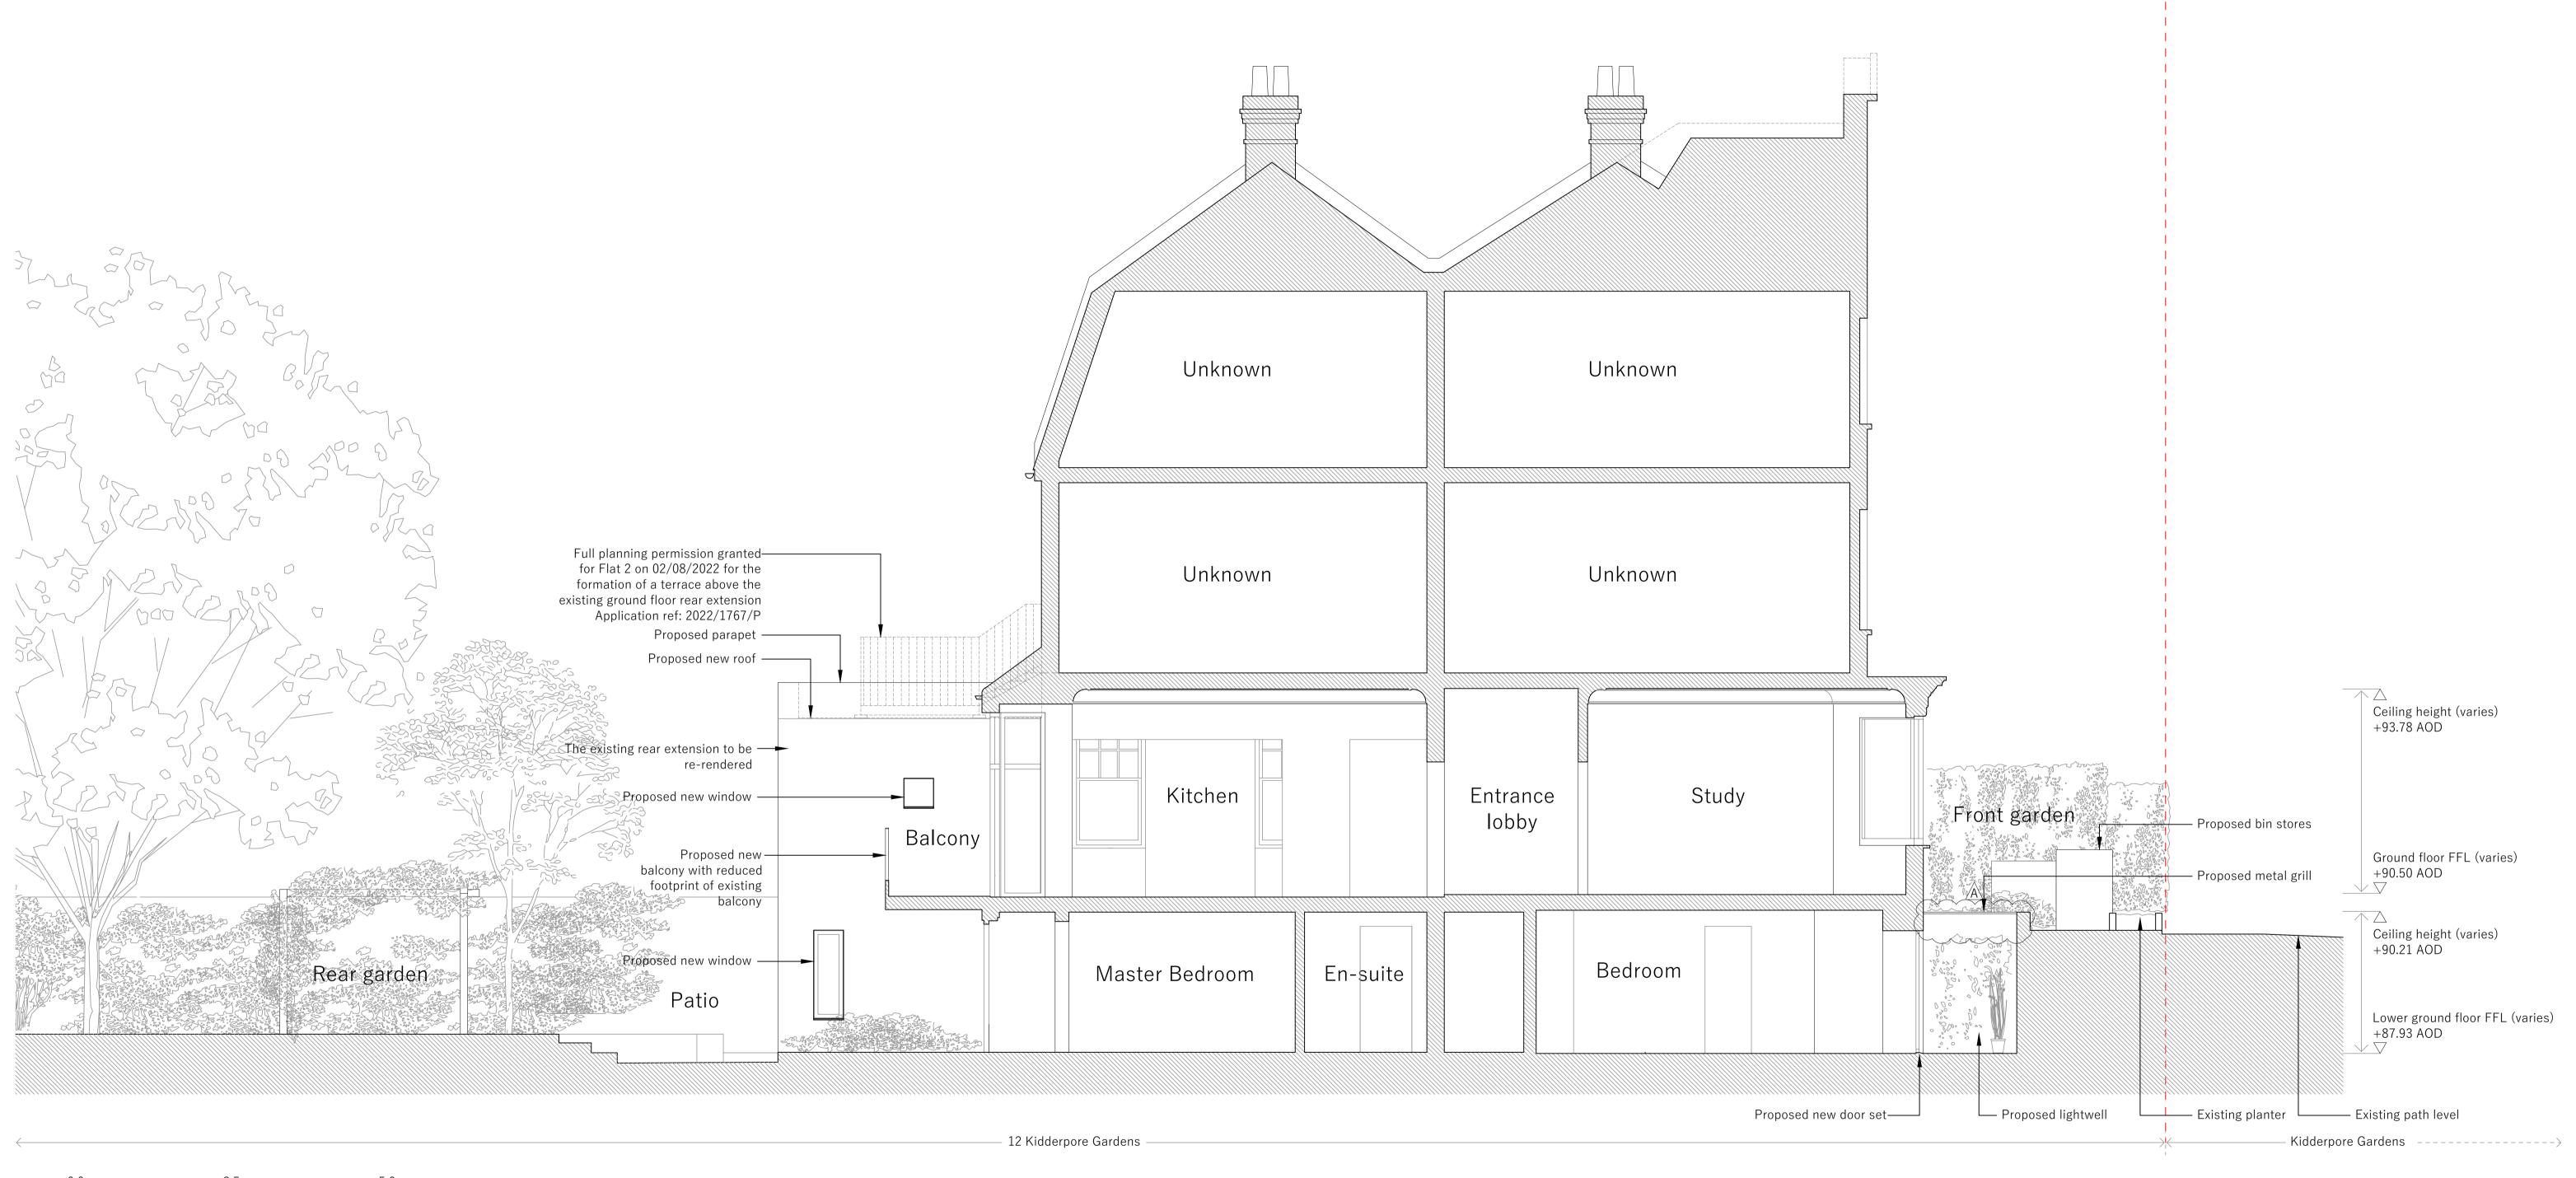

– – Site boundary

0.0m 2.5m 5.0m

Notes

The contractor to confirm all dimensions, levels and gradients on site before and during the works and in removing existing & installing new structure, fittings, finishes and appliances. Do not scale off this drawing, work from given dimensions only. Any discrepancies between contract documents and existing building must be reported to the architect immediately. All works, appliances, fittings and finishes to be installed to Building Regulations, manufacturer's recommendations, water byelaws and British Standards.

| Proposed long section facing South 01 |                 |  |  |  |  |
|---------------------------------------|-----------------|--|--|--|--|
| Orawing number                        | Revision number |  |  |  |  |
| )26-MK-P0165                          | Α               |  |  |  |  |