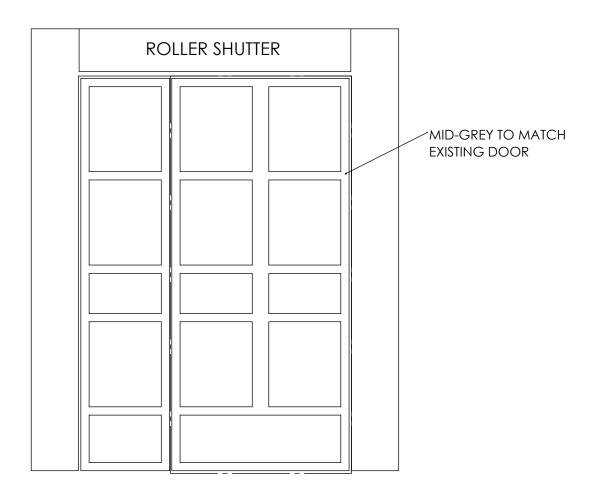

SD002-200

TOLERANCES: UNITS(0): +-0.5 DECIMALS(0.0): +-0.2 ANGLES(0.0°): +-0.5° DIMENSIONS ARE IN mm

GENERAL NOTES:
DO NOT SCALE HIS DRAWING.
IF IN DOUBT ASK!
REMOVE ALL BURRS & SHARP EDGES.
DIMENSIONS ARE IN MILLIMITRES.