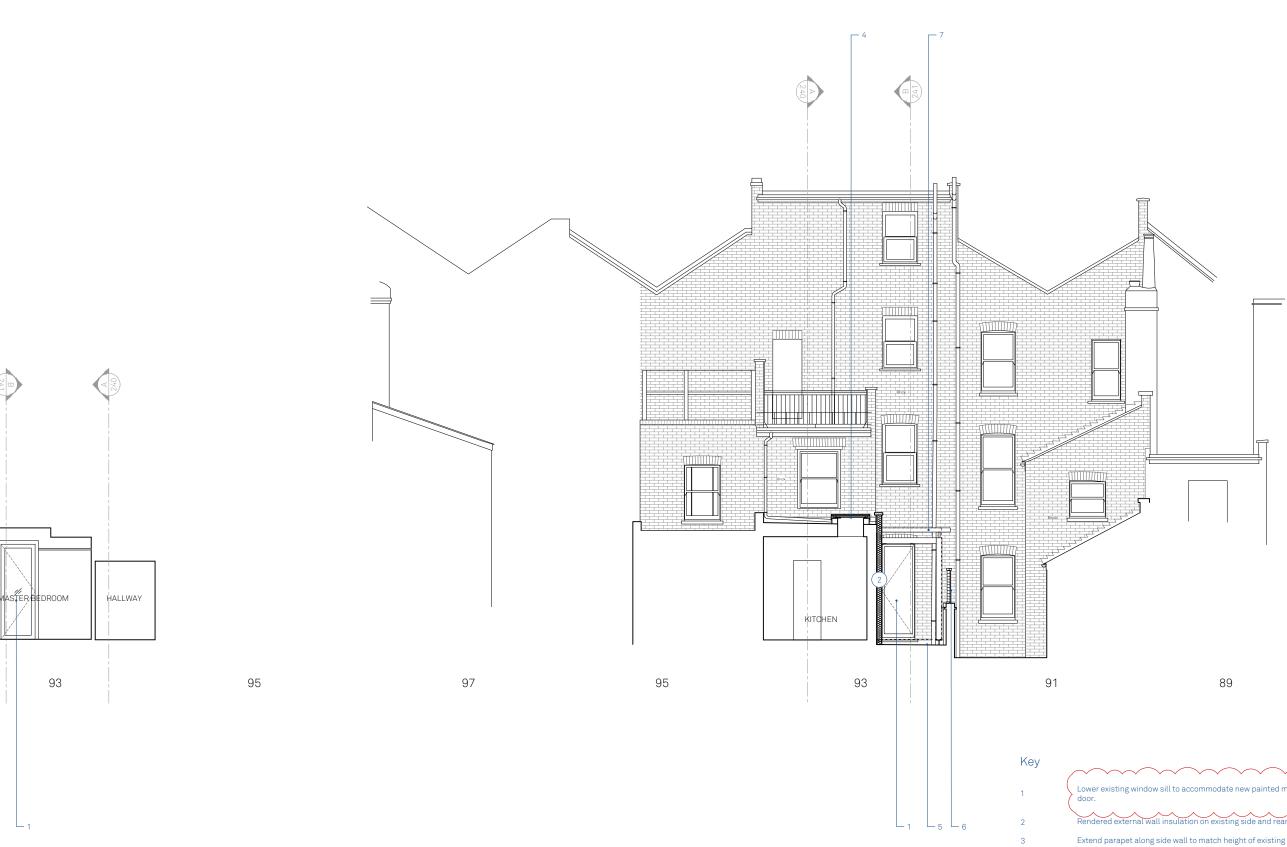

91

| / |                                                                                 |
|---|---------------------------------------------------------------------------------|
| > | Lower existing window sill to accommodate new painted metal framed glazed door. |
|   | Rendered external wall insulation on existing side and rear walls.              |
|   | Extend parapet along side wall to match height of existing rear one.            |
|   | New Rooflight                                                                   |
|   | New External landscape with permeable paving.                                   |
|   | Replace existing fence                                                          |
|   | New Pergola along side return                                                   |
|   |                                                                                 |