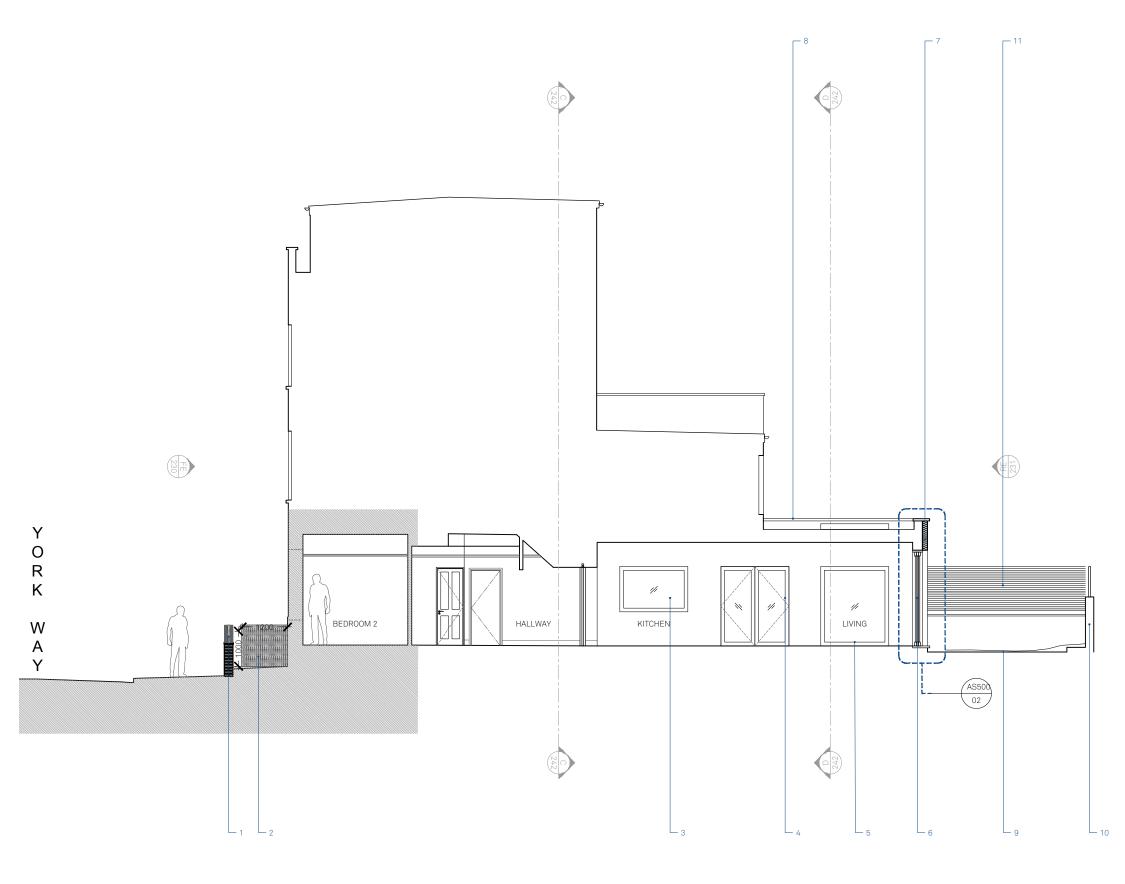

Flat A 93 York Way N7 9QF PL240 revP4 Proposed Section AA 23112 \_ PLANNING \_ Published 18/09/24

5

0 m

Do not scale for construction. Use figured dimensions only. AllArchitecture for Londondiscrepancies to be verified with architect prior to ordering or<br/>construction/execution. Confirm all setting out with architect3-5 Bleeding Heart Yard<br/>London EC1N 8SJprior to construction. Drawing to be read in conjunction with all<br/>other documents. Copyright Architecture for London.020 3637 4236<br/>architectureforlondon.com

## Key

|                                        | Existing to be retained                                                  |
|----------------------------------------|--------------------------------------------------------------------------|
| £2000000000000000000000000000000000000 | External Wall Insulation                                                 |
| 1                                      | New timber fence added to existing boundary wall                         |
| 2                                      | Open slat timber ASHP enclosure.                                         |
| 3                                      | Replace existing Bifold door for painted metal framed fixed window       |
| 4                                      | New painted metal framed French Door                                     |
| 5                                      | New painted metal framed Fixed Window.                                   |
| 6                                      | Replace french door for Multi-Slide-Stacking painted metal framed glazed |
| 7                                      | Rendered external wall insulation on existing side and rear walls.       |
| 8                                      | Extend parapet along side wall to match height of existing rear one.     |
| 9                                      | New External landscape with permeable paving.                            |
| 10                                     | Boundary brick wall to be rebuilt                                        |
| 11                                     | Replace existing fence                                                   |