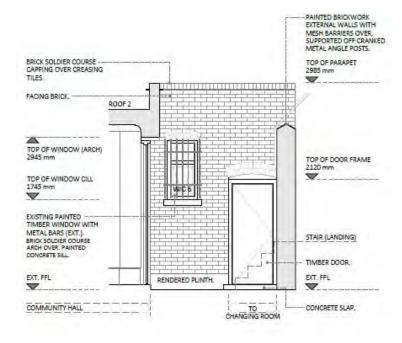

|                    | Crww ic                |
| Highgate Library                                                       |                    | Approved<br>BB         |
|                                                                        |                    | 1:100 @A3              |
| Existing Ground Floor Plan                                             |                    | 0955                   |
|                                                                        |                    | AR-01                  |



had the thin I make that, have tribined the copy profits. to satisfy companion as an in companion to the

## Courtyard plan







## **Courtyard north elevation**



## Courtyard south elevation