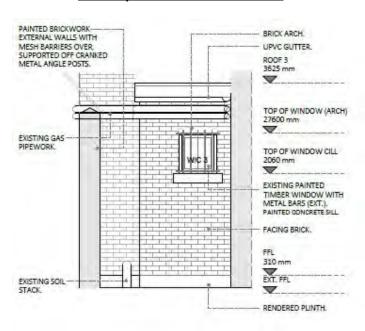

| Nov 23                 |
|                                                                        |                    | Crww ic                |
| Highgate Library                                                       |                    | Approved<br>BB         |
|                                                                        |                    | 1:100 @A3              |
| Existing Ground Floor Plan                                             |                    | 0955                   |
|                                                                        |                    | AR-01                  |



had the thin I make that, have tribined the copy profits. to satisfy companion as an in companion to the

## Courtyard plan







## **Courtyard north elevation**



## Courtyard south elevation