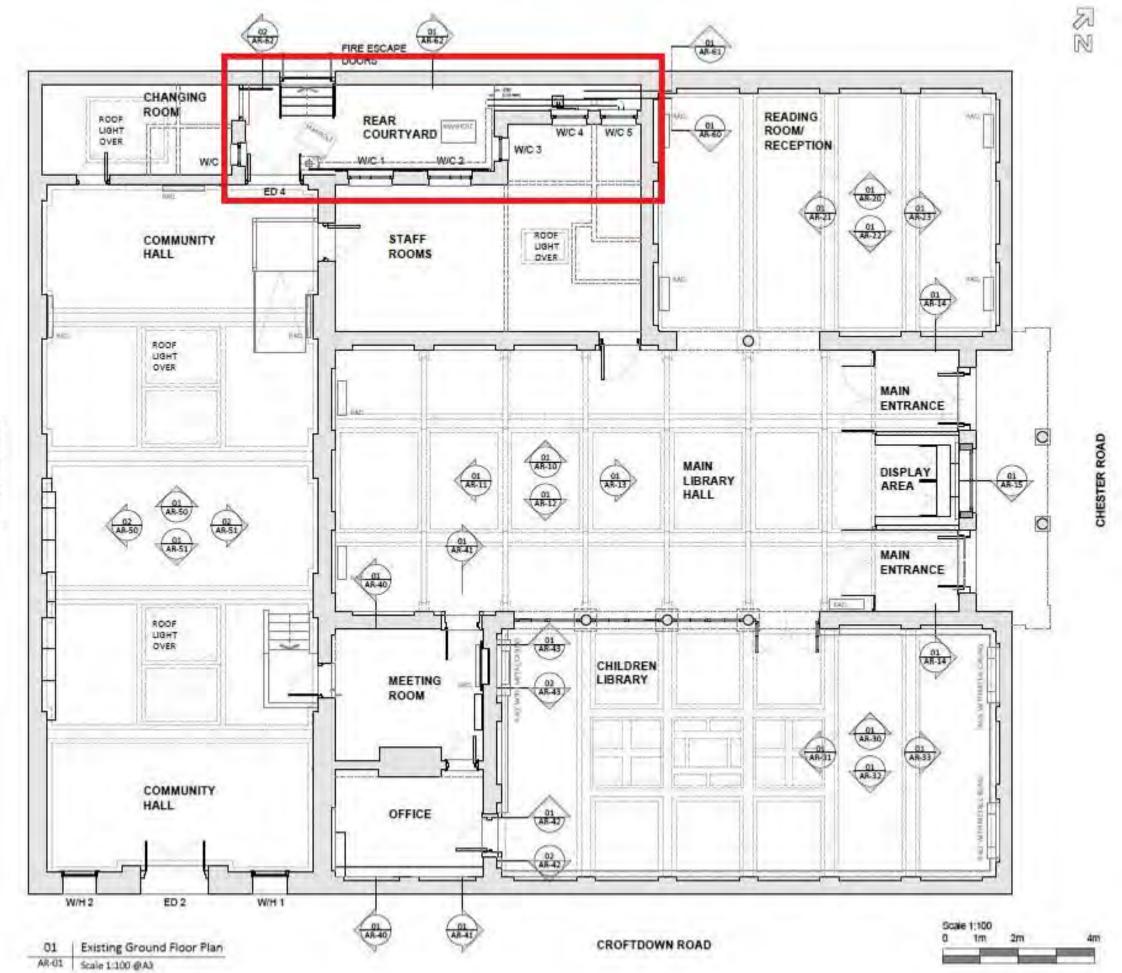

## BUILDING OUTLINE

| +                                                                      | Issue for planning | 22.11.2023             |
|------------------------------------------------------------------------|--------------------|------------------------|
|                                                                        | né Comens          | Cohe                   |
| Feasibility Tender Planning Construction Building Regulations As Built |                    | For Client<br>Approval |
| Camden Council                                                         |                    | Nov 23                 |
|                                                                        |                    | Crww ic                |
| Highgate Library                                                       |                    | Approved<br>BB         |
|                                                                        |                    | 1:100 @A3              |
| Existing Ground Floor Plan                                             |                    | 0955                   |
|                                                                        |                    | AR-01                  |