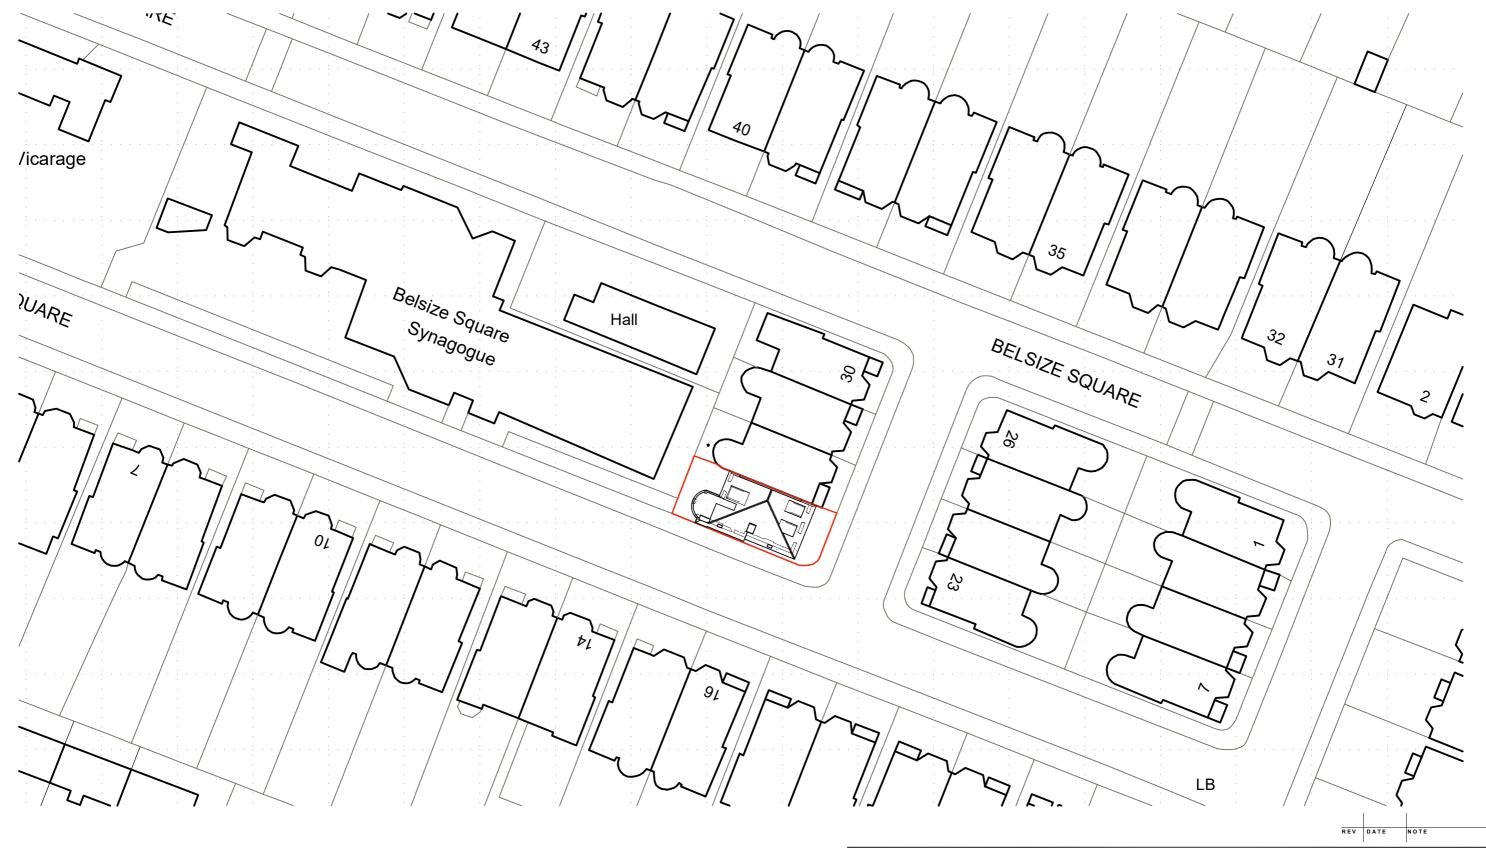

PROPOSED BLOCK PLAN

SCALE 1:500

0.0 5.0 10.0 15.0 20.0 25.0m

GENERAL NOTES
This drawings is to be read in conjunction with all other issued information, including architect's and structural engineer's drawings and specifications.

Report any discrepancies to the architect. This drawing is prepared solely for design and planning submission purposes. It is not intended or suitable for either Building Regulations or construction purposes and should not be used for such.

Copyright of Allen Architects Ltd.

DRAWING ISSUE Planning CLIENT

Mrs J Aldridge

Top Floor Flat

No.27 Belsize Square London NW3 4HU

DRAWING TITLE Proposed Block Plan

SCALE DRAWN **JMA** 1:500@A3 DATE 10/09/2024 СНЕСКЕ**D** DWG NO. REVISION 064B\_302